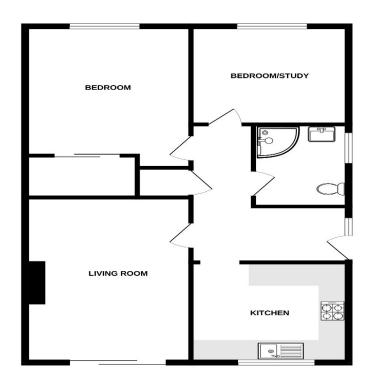

## **GROUND FLOOR**

Whilst every attempt has been made to ensure the accuracy of the floorplan contained here, measurement or mission or mes-statement. This plan is for illustrative purposes only and should be used as such by any prospective purchaser. The services, systems and appliances shown have not been tested and no guarant as to their open some statement. The services systems and appliances shown have not been tested and no guarant as to their open some statement.

Accommodation

**Entrance Hallway** 

Living Room

14'9" x 10'4" (4.50m x 3.15m)

Kitchen

9'3" x 8'9" (2.82m x 2.67m)

**Bedroom One** 

11'4" x 10'4" (3.45m x 3.15m)

Bedroom Two / Dining Room

9'4" x 7'9" (2.84m x 2.36m)

**Shower Room** 

6'4" x 5'5" (1.93m x 1.65m)

Front and Rear Garden

Driveway and Garage