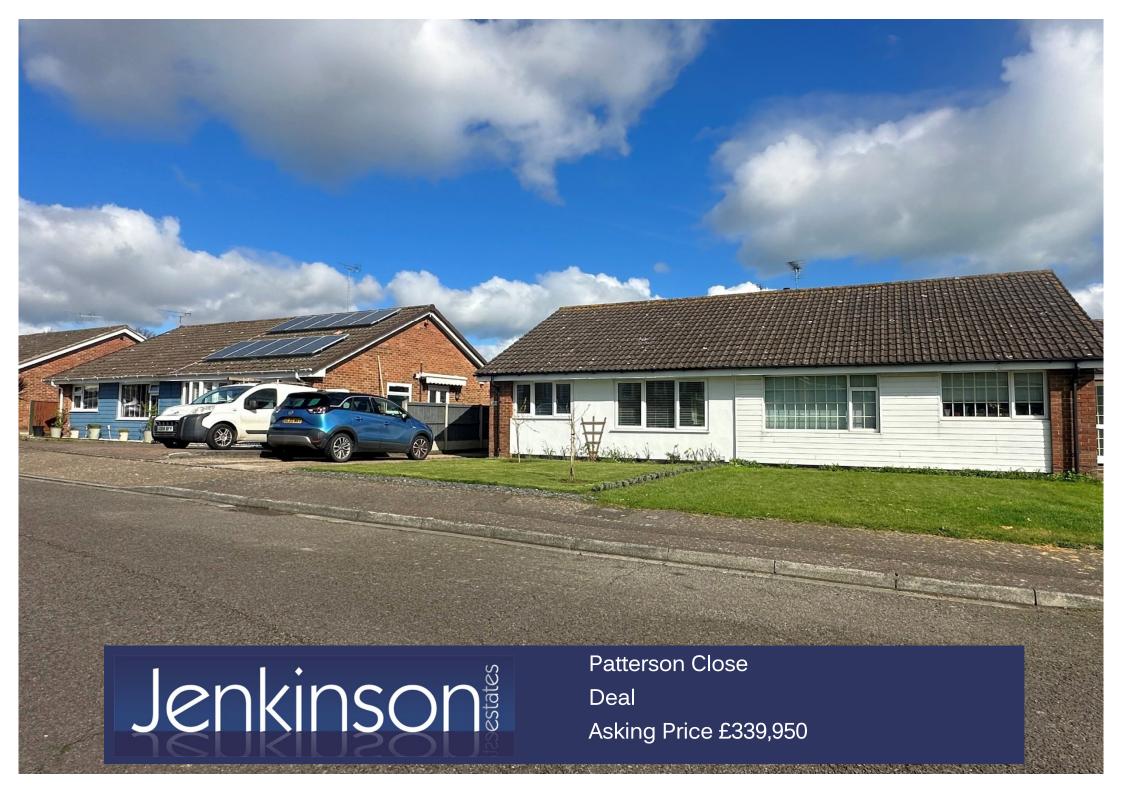

## Semi Detached Bungalow Front and Rear Gardens

Offering Two Bedrooms Family Shower Room Driveway and Garage
Popular Cul-de-Sac Location

Jenkinson Estates are pleased to bring to the market this semi detached bungalow in the ever popular, cul-de-sac location of Patterson Close, Deal, Set back from the road the property does have both front rear gardens. This bungalow provides good size accommodation throughout including a living room which opens to the rear garden, kitchen and two bedrooms, the master having the benefit of a fitted wardrobe. The accommodation is completed by the shower room. Externally the rear garden is impressive, with a lawn area, a seating area and a secluded storage area. There is rear access to the detached garage and also the added benefit of a gate that leads to the driveway. This property is well presented throughout and has a gas fired central heating system and double viewings glazing. are via appointments with the Sole Agent Jenkinson Estates.