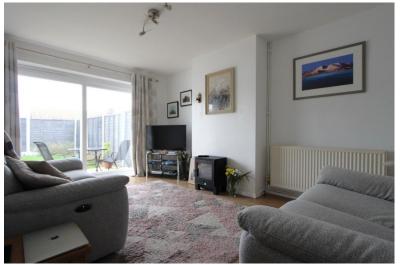

Accommodation

**Entrance Hallway** 

Living Room

14'9" x 10'4" (4.50m x 3.15m)

Kitchen

9'3" x 8'9" (2.82m x 2.67m)

**Bedroom One** 

11'4" x 10'4" (3.45m x 3.15m)