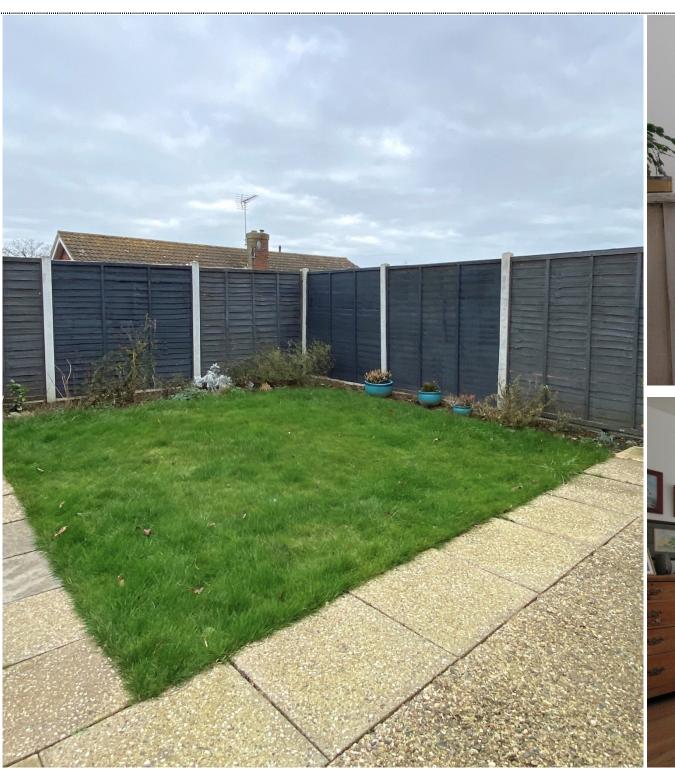

## Semi Detached Bungalow Front and Rear Gardens

Offering Two Bedrooms Family Shower Room Driveway and Garage
Popular Cul-de-Sac Location

Jenkinson Estates are pleased to bring to the market this semi detached bungalow in the ever popular, cul-de-sac location of Patterson Close, Deal, Set back from the road the property does have both front rear gardens. This bungalow provides good size accommodation throughout including a living room which opens to the rear garden, kitchen and two bedrooms, the master having the benefit of a fitted wardrobe. The accommodation is completed by the shower room. Externally the rear garden is impressive, with a lawn area, a seating area and a secluded storage area. There is rear access to the detached garage and also the added benefit of a gate that leads to the driveway. This property is well presented throughout and has a gas fired central heating system and double viewings glazing. are via appointments with the Sole Agent Jenkinson Estates.

Bedroom Two / Dining Room

9'4" x 7'9" (2.84m x 2.36m)

**Shower Room** 

6'4" x 5'5" (1.93m x 1.65m)

Front and Rear Garden

Driveway and Garage