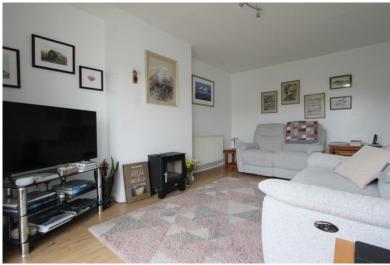

Accommodation

**Entrance Hallway** 

Living Room

14'9" x 10'4" (4.50m x 3.15m)

Kitchen

9'3" x 8'9" (2.82m x 2.67m)

**Bedroom One** 

11'4" x 10'4" (3.45m x 3.15m)