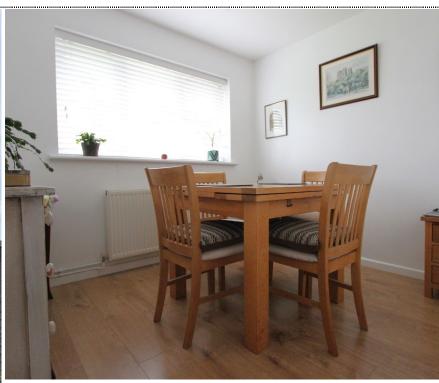

Bedroom Two / Dining Room

9'4" x 7'9" (2.84m x 2.36m)

**Shower Room** 

6'4" x 5'5" (1.93m x 1.65m)

Front and Rear Garden

Driveway and Garage