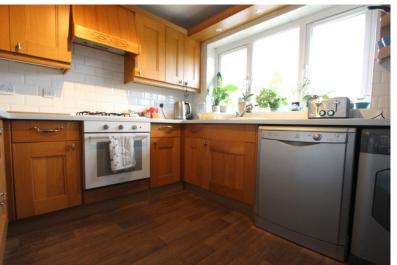

Accommodation

**Entrance Hallway** 

Living Room

14'9" x 10'4" (4.50m x 3.15m)

Kitchen

9'3" x 8'9" (2.82m x 2.67m)

**Bedroom One** 

11'4" x 10'4" (3.45m x 3.15m)