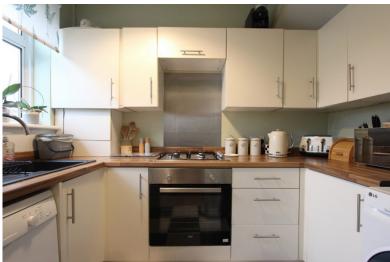

Accommodation

Lobby

**Entrance Hall** 

Living Room

12'1" x 10'4" (3.68m x 3.15m)

**Dining Room** 

12'8" x 10'4" (3.86m x 3.15m)

Kitchen

8'8" x 5'5" (2.64m x 1.65m)

Conservatory

12'5" x 8'7" (3.78m x 2.62m)

First Floor

**Bedroom One** 

11'7" x 10'6" (3.53m x 3.20m)

**Bedroom Two** 

11'6" x 9'5" (3.51m x 2.87m)