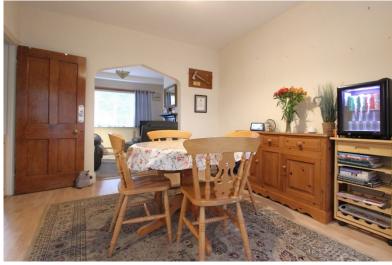

Accommodation

Lobby

**Entrance Hall** 

Living Room

12'1" x 10'4" (3.68m x 3.15m)

**Dining Room** 

12'8" x 10'4" (3.86m x 3.15m)

Kitchen