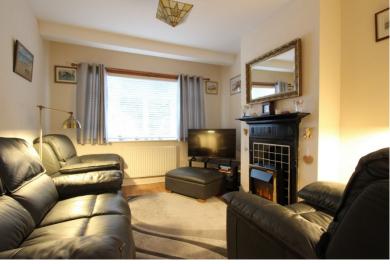

Accommodation

Lobby

**Entrance Hall** 

Living Room

12'1" x 10'4" (3.68m x 3.15m)

**Dining Room** 

12'8" x 10'4" (3.86m x 3.15m)

Kitchen