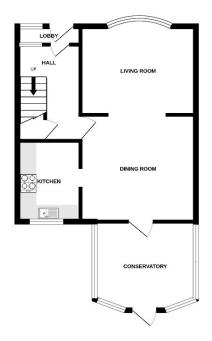

Council Tax Band C

Offering Three Bedrooms
Popular Location

GROUND FLOOR 1ST FLOOR

writes every alterings and even finatio to returne on accuracy or the inodigate contained intert, inequatement of doors, strikdows, rooms and any other fiems are approximate and no responsibility is taken for any er omission or mis-statement. This plan is for illustrative purposes only and should be used as such by an prospective purchaser. The services, systems and appliances shown have not been tested and no guarar as to their operability or efficiency can be given.

Accommodation

Lobby

**Entrance Hall** 

Living Room

12'1" x 10'4" (3.68m x 3.15m)

**Dining Room** 

12'8" x 10'4" (3.86m x 3.15m)

Kitchen

8'8" x 5'5" (2.64m x 1.65m)

Conservatory

12'5" x 8'7" (3.78m x 2.62m)

First Floor

**Bedroom One** 

11'7" x 10'6" (3.53m x 3.20m)

**Bedroom Two** 

11'6" x 9'5" (3.51m x 2.87m)