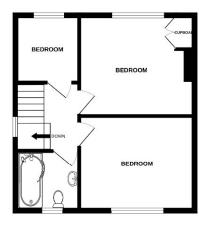

Council Tax Band C

Offering Three Bedrooms
Popular Location

GROUND FLOOR 1ST FLOOR

writes every alterings and even finatio to returne on accuracy or the inodigate contained intert, inequatement of doors, strikdows, rooms and any other fiems are approximate and no responsibility is taken for any er omission or mis-statement. This plan is for illustrative purposes only and should be used as such by an prospective purchaser. The services, systems and appliances shown have not been tested and no guarar as to their operability or efficiency can be given.

8'8" x 5'5" (2.64m x 1.65m)

Conservatory

12'5" x 8'7" (3.78m x 2.62m)

First Floor

**Bedroom One** 

11'7" x 10'6" (3.53m x 3.20m)

**Bedroom Two** 

11'6" x 9'5" (3.51m x 2.87m)

**Bedroom Three** 

7'7" x 6'0" (2.31m x 1.83m)

Bathroom

6'3" x 6'0" (1.91m x 1.83m)

Front & Rear Garden