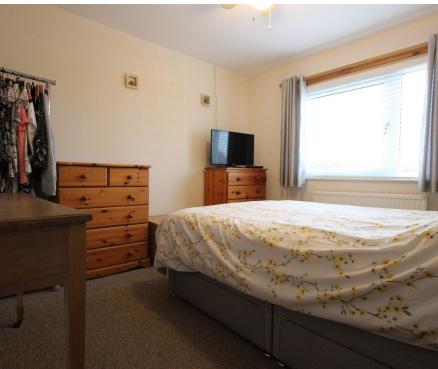

8'8" x 5'5" (2.64m x 1.65m)

Conservatory

12'5" x 8'7" (3.78m x 2.62m)

First Floor

**Bedroom One** 

11'7" x 10'6" (3.53m x 3.20m)

**Bedroom Two** 

11'6" x 9'5" (3.51m x 2.87m)

**Bedroom Three** 

7'7" x 6'0" (2.31m x 1.83m)

Bathroom

6'3" x 6'0" (1.91m x 1.83m)

Front & Rear Garden