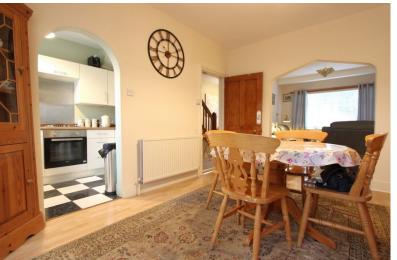

Accommodation

Lobby

**Entrance Hall** 

Living Room

12'1" x 10'4" (3.68m x 3.15m)

**Dining Room** 

12'8" x 10'4" (3.86m x 3.15m)

Kitchen