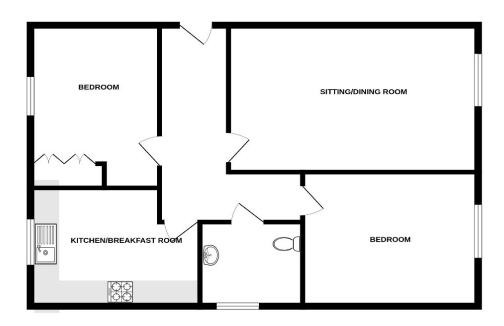

Accommodation

**Entrance Hall** 

Living Room / Dining Room 17'2" x 11'6" (5.23m x 3.51m)

Kitchen/Breakfast Room 14'8" x 9'0" (4.47m x 2.74m)

**Bedroom** 9'4" x 9'0" (2.84m x 2.74m)

**Bedroom** 10'4" x 11'5" (3.15m x 3.48m) Wet Room

7'5" x 5'4" (2.26m x 1.63m)

Allocated Parking

**Communal Gardens** 