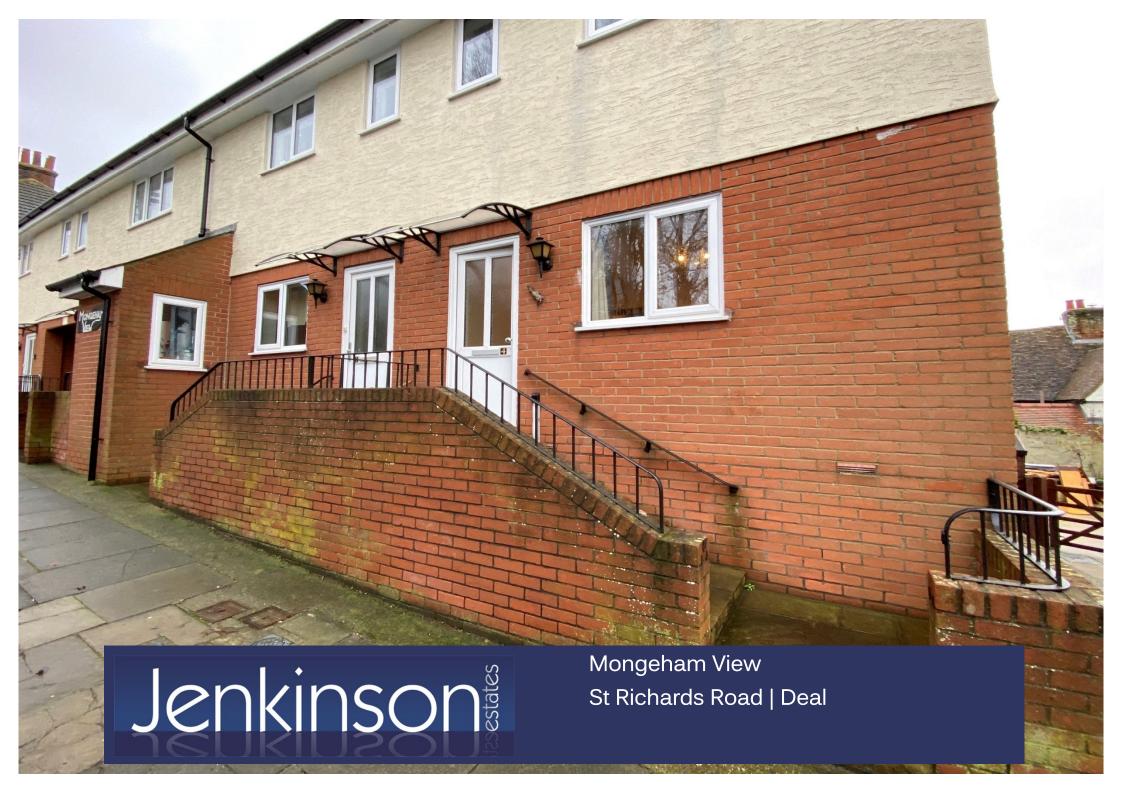

# Ground Floor Apartment Shared Patio to Rear

Offering One Double Bedroom Family Bathroom

Allocated Parking
No Onward Chain

Jenkinson Estates are pleased to bring to the market and with No Onward chain complications this ground floor retirement apartment located in Mongeham View, St Richards Road. Deal. This is a small complex of retirement flats comprising of seven apartments. The property is presented well throughout and offers living room, bathroom, kitchen and a bedroom. The property is double glazed and there are electric storage heaters. There is a allocated parking space to the rear of the apartments along with a guest suite for residents family if required which is on a booking system. The added bonus with this apartment there is a bus stop outside the building. All viewings are strictly by appointment with the sole agents Jenkinson Estates.