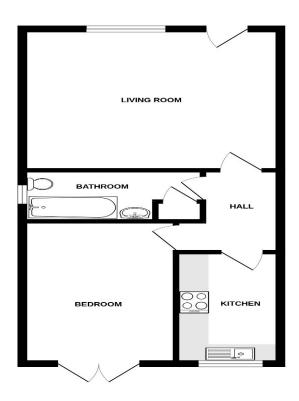

#### GROUND FLOOR

Whilst every attempt has been made to ensure the accuracy of the floorplan contained here, measurement of doors, windows, rooms and any other items are approximate and no responsibility is taken for any error of doors, windows, rooms and any other tems are approximate and no responsibility is taken for any error prospective purchaser. The services, systems and appliances shown have not been tested and no guarante as to their operability of efficiency can be given.

#### Accommodation

# **Living Room**

14'4" x 11'8" (4.37m x 3.56m)

### Bathroom

10'8" x 4'7" (3.25m x 1.40m)

#### Kitchen

8'7" x 4'7" (2.62m x 1.40m)

#### **Bedroom**

11'8" x 8'9" (3.56m x 2.67m)