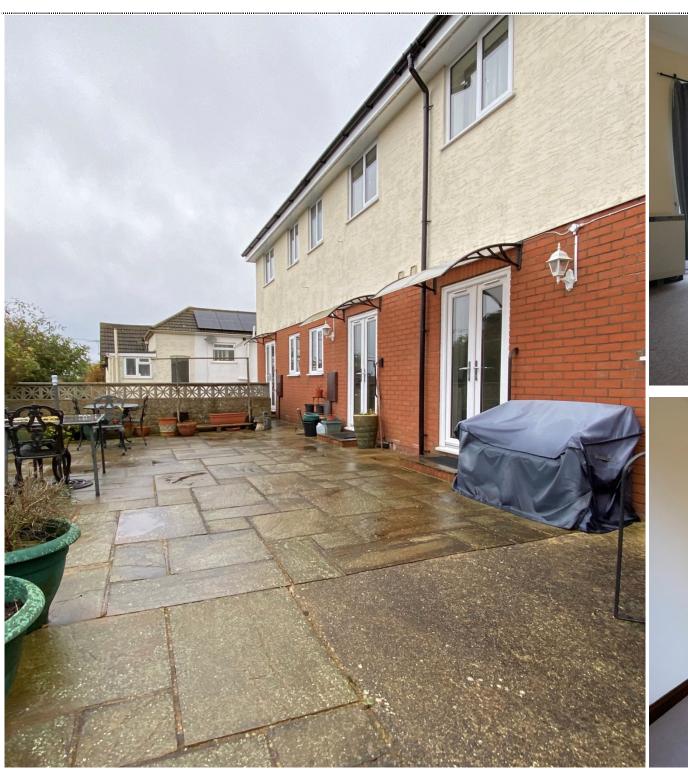

omplications this ground floor retirement apartment located in Mongeham View, St Richards Road. Deal. This is a small complex of retirement flats comprising of seven apartments. The property is presented well throughout and offers living room, bathroom, kitchen and a bedroom. The property is double glazed and there are electric storage heaters. There is a allocated parking space to the rear of the apartments along with a guest suite for residents family if required which is on a booking system. The added bonus with this apartment there is a bus stop outside the building. All viewings are strictly by appointment with the sole agents Jenkinson Estates.

Council Tax Band A

Vendor advises as of 11/23:

Lease Length - 999 Years from 1990

Maintenance - £533.60p/a

2% Selling Clawback















#### GROUND FLOOR



Whilst every attempt has been made to ensure the accuracy of the floorplan contained here, measurement of doors, windows, rooms and any other items are approximate and no responsibility is taken for any error of doors, windows, rooms and any other tems are approximate and no responsibility is taken for any error prospective purchaser. The services, systems and appliances shown have not been tested and no guarante as to their operability of efficiency can be given.

Jenkinson Estates 4 West Street, Deal, Kent, CT14 6AE

01304 373 984 info@jenkinsonestates.co.uk www.jenkinsonestates.co.uk

Important Notice - These particulars have been prepared in good faith and they are not intended to constitute part of an offer or contract. We have not performed a structural sur