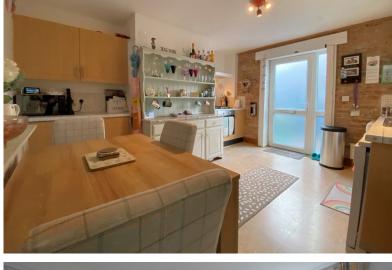

## Accommodation

Entrance Via;

**Kitchen / Dining Room** 13'0" x 11'5" (3.96m x 3.48m)

Inner Hallway

Living Room 12'11" x 12'4" (3.94m x 3.76m) First Floor Bedroom One

12'11" x 12'4" (3.94m x 3.76m)

Bedroom Two