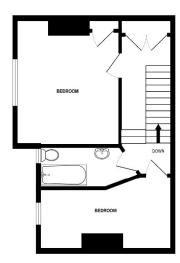

Council Tax Band B

GROUND FLOOR 1ST FLOOR

writte every attempt rise seem make to entire an accuracy or the toologian contained nere, inessurement of doors, indicates, rooms and any other atems are oppositionate and no repositionability is taken in the any enter omission or mis-statement. This pion is for illustrative purposes only and should be used as such by any prospective purchaser. The services, systems and applicants altern have not been tested and no guarante as to their operability or efficiency can be given.

## Accommodation

Entrance Via;

**Kitchen / Dining Room** 13'0" x 11'5" (3.96m x 3.48m)

Inner Hallway

Living Room 12'11" x 12'4" (3.94m x 3.76m) First Floor Bedroom One

12'11" x 12'4" (3.94m x 3.76m)

Bedroom Two

13'0" x 7'9" (3.96m x 2.36m)

Family Bathroom

7'11" x 4'10" (2.41m x 1.47m)

Courtyard Garden

Off Road Parking