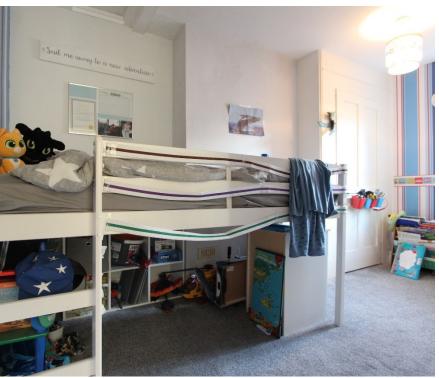

## Accommodation

Entrance Via;

**Kitchen / Dining Room** 13'0" x 11'5" (3.96m x 3.48m)

Inner Hallway

Living Room 12'11" x 12'4" (3.94m x 3.76m) First Floor Bedroom One

12'11" x 12'4" (3.94m x 3.76m)

Bedroom Two