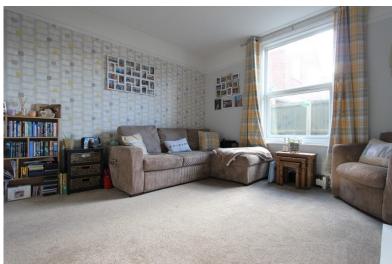

## Accommodation

Entrance Via;

**Kitchen / Dining Room** 13'0" x 11'5" (3.96m x 3.48m)

Inner Hallway

Living Room 12'11" x 12'4" (3.94m x 3.76m) First Floor Bedroom One

12'11" x 12'4" (3.94m x 3.76m)

Bedroom Two