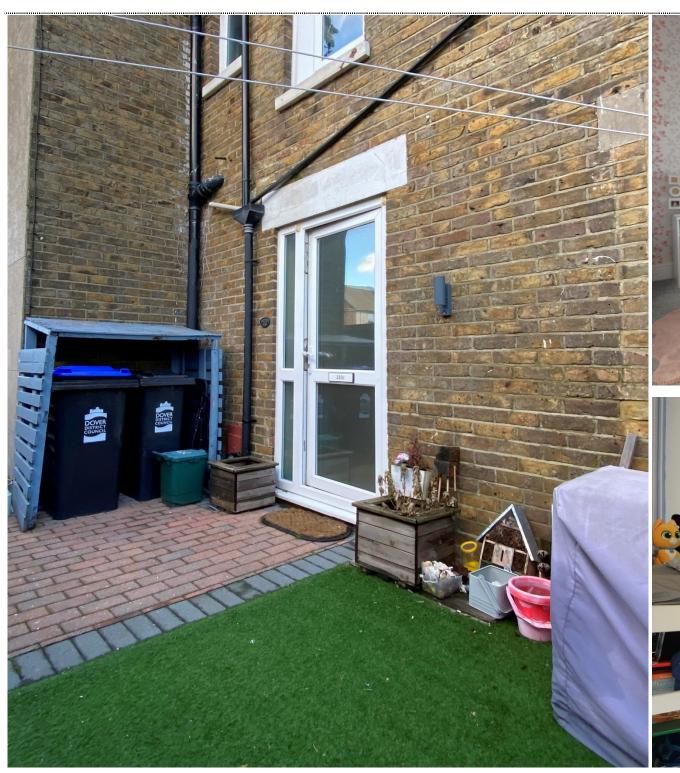

13'0" x 7'9" (3.96m x 2.36m)

Family Bathroom

7'11" x 4'10" (2.41m x 1.47m)

Courtyard Garden

Off Road Parking