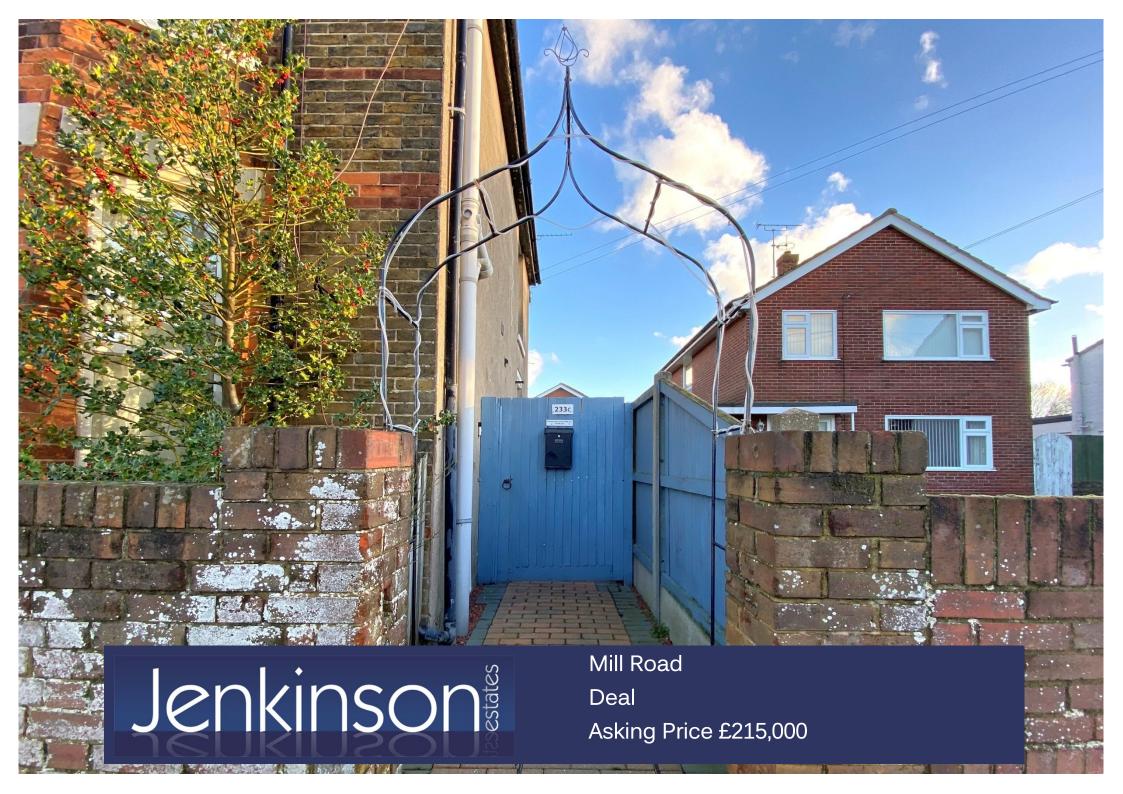

Mew Style Home Enclosed Courtyard Garden Offering Two Bedrooms
Close to Schools

Private Off Street Parking

Deceptive Looking Property

Jenkinson Estates are pleased to bring to the market this deceptive, mews style home, lying back from the road that really must be seen. Contemporary modern living is in abundance and if you're looking for something with a touch of style, a bit different than the rest, then this could be something to consider. The property offers a modern kitchen / dining room, a separate living room, two bedrooms and a family bathroom. Throughout, the property is presented to a high standard and has double glazing and a gas fired central heating system. Externally the property offers a gated, low maintenance front garden and private off street parking to the rear, accessed via a shared driveway. We cannot stress enough that this simply must be seen to fully appreciate. All viewings are strictly by appointment via the Sole Agent Jenkinson Estates.