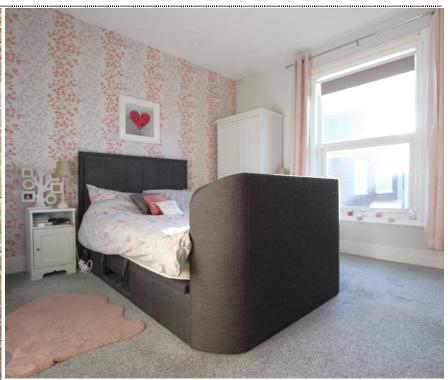

## Accommodation

Entrance Via;

**Kitchen / Dining Room** 13'0" x 11'5" (3.96m x 3.48m)

Inner Hallway

Living Room 12'11" x 12'4" (3.94m x 3.76m) First Floor Bedroom One

12'11" x 12'4" (3.94m x 3.76m)

Bedroom Two