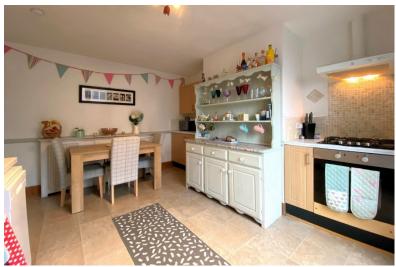

## Accommodation

Entrance Via;

**Kitchen / Dining Room** 13'0" x 11'5" (3.96m x 3.48m)

Inner Hallway

Living Room 12'11" x 12'4" (3.94m x 3.76m) First Floor Bedroom One

12'11" x 12'4" (3.94m x 3.76m)

Bedroom Two