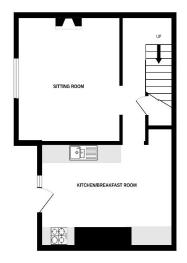

Council Tax Band B

GROUND FLOOR 1ST FLOOR

writte every attempt rise seem make to entire an accuracy or the toologian contained nere, inessurement of doors, indicates, rooms and any other atems are oppositionate and no repositionability is taken in the any enter omission or mis-statement. This pion is for illustrative purposes only and should be used as such by any prospective purchaser. The services, systems and applicants altern have not been tested and no guarante as to their operability or efficiency can be given.

## Accommodation

Entrance Via;

**Kitchen / Dining Room** 13'0" x 11'5" (3.96m x 3.48m)

Inner Hallway

Living Room 12'11" x 12'4" (3.94m x 3.76m) First Floor Bedroom One

12'11" x 12'4" (3.94m x 3.76m)

Bedroom Two

13'0" x 7'9" (3.96m x 2.36m)

Family Bathroom

7'11" x 4'10" (2.41m x 1.47m)

Courtyard Garden

Off Road Parking