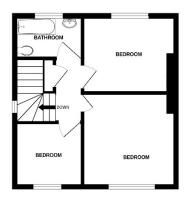

Offering Three Bedrooms

Dining Room / Conservatory

Off Road Parking
Popular Location

Council Tax Band B

GROUND FLOOR 1ST FLOOR

Whist every attempt has been made to ensure the socuracy of the floorpian contained here, measuremen of doos, windows, rooms and early other times are approximate and no espensibility is taken for any em omission or mis-statement. This prin is for "listotathe purposes only and should be used as such by any prospective purchaser. The services, systems and appliances shown have not been tested and no guarant as to their operability or efficiency, can be given.

7'8" x 6'0" (2.34m x 1.83m)

**Dining Room** 

8'8" x 7'1" (2.64m x 2.16m)

First Floor

**Bedroom** 

10'7" x 10'5" (3.23m x 3.18m)

Bedroom

10'4" x 9'10" (3.15m x 3.00m)

**Bedroom** 

7'9" x 7'4" (2.36m x 2.24m)

Bathroom

7'4" x 5'0" (2.24m x 1.52m)

Parking

Rear Garden