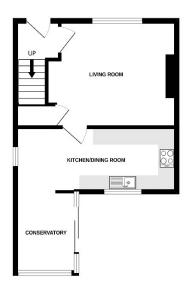

Offering Three Bedrooms

Dining Room / Conservatory

Off Road Parking
Popular Location

Council Tax Band B

GROUND FLOOR 1ST FLOOR

Whist every attempt has been made to ensure the socuracy of the floorpian contained here, measuremen of doos, windows, rooms and early other times are approximate and no espensibility is taken for any em omission or mis-statement. This prin is for "listotathe purposes only and should be used as such by any prospective purchaser. The services, systems and appliances shown have not been tested and no guarant as to their operability or efficiency, can be given.

## Accommodation

**Entrance Hall** 

4'8" x 4'6" (1.42m x 1.37m)

Living Room

13'8" x 12'9" (4.17m x 3.89m)

Kitchen

11'9" x 6'0" (3.58m x 1.83m)

**Utility Area** 

7'8" x 6'0" (2.34m x 1.83m)

**Dining Room** 

8'8" x 7'1" (2.64m x 2.16m)

First Floor

**Bedroom** 

10'7" x 10'5" (3.23m x 3.18m)

Bedroom

10'4" x 9'10" (3.15m x 3.00m)