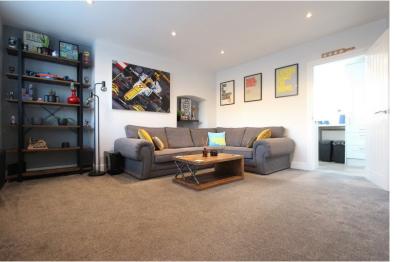

## Accommodation

**Entrance Hall** 

4'8" x 4'6" (1.42m x 1.37m)

Living Room

13'8" x 12'9" (4.17m x 3.89m)

Kitchen

11'9" x 6'0" (3.58m x 1.83m)

**Utility Area** 