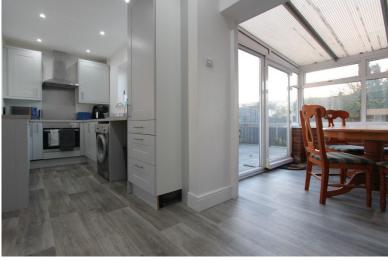

## Accommodation

**Entrance Hall** 

4'8" x 4'6" (1.42m x 1.37m)

Living Room

13'8" x 12'9" (4.17m x 3.89m)

Kitchen

11'9" x 6'0" (3.58m x 1.83m)

**Utility Area** 

7'8" x 6'0" (2.34m x 1.83m)

**Dining Room** 

8'8" x 7'1" (2.64m x 2.16m)

First Floor

**Bedroom** 

10'7" x 10'5" (3.23m x 3.18m)

Bedroom

10'4" x 9'10" (3.15m x 3.00m)