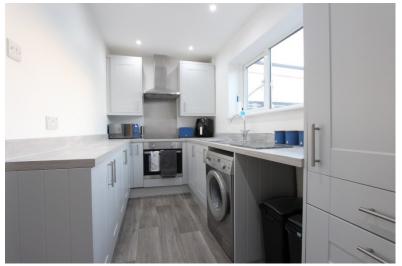

## Accommodation

**Entrance Hall** 

4'8" x 4'6" (1.42m x 1.37m)

Living Room

13'8" x 12'9" (4.17m x 3.89m)

Kitchen

11'9" x 6'0" (3.58m x 1.83m)

**Utility Area** 