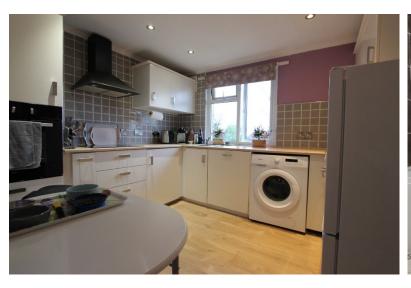

Kitchen

10'0" x 9'2" (3.05m x 2.79m)

**Bedroom** 

11'3" x 9'9" (3.43m x 2.97m)