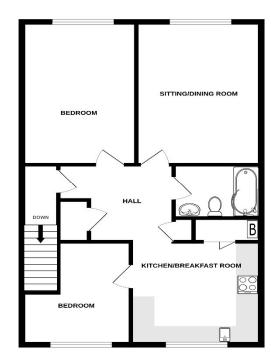

Council Tax Band A

Vendor advises (11/23):

Lease Length - 90 Years Remaining

Maintenance - £30.00pcm

Ground Rent - £10.00p/a

Offering Two Bedrooms Kitchen

CHOUND FLOOR 38F FLOOR

Whilst every attempt has been made to ensure the accuracy of the floorplan contained here, measurement of doors, windows, rooms and any other items are approximate and no responsibility is taken to ray error ordisation or mis statement. This plan is for illustrative purposes only and should be used as such by any prospective purchaser. The area to their operating for efficiency come beginning to the ordinary or of the control of the cont

Accommodation

Stairs Leading To First Floor

Hallway

**Bathroom** 

Living Room/Dining Room 15'8" x 11'1" (4.78m x 3.38m)

7'4" x 5'5" (2.24m x 1.65m)

**Bedroom** 

16'0" x 8'7" (4.88m x 2.62m)

Kitchen

10'0" x 9'2" (3.05m x 2.79m)

**Bedroom** 

11'3" x 9'9" (3.43m x 2.97m)