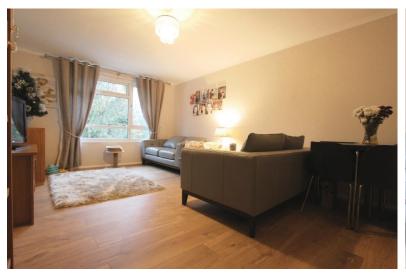

Accommodation

Stairs Leading To First Floor

Hallway

**Bathroom** 

Living Room/Dining Room 15'8" x 11'1" (4.78m x 3.38m)

7'4" x 5'5" (2.24m x 1.65m)

**Bedroom** 

16'0" x 8'7" (4.88m x 2.62m)