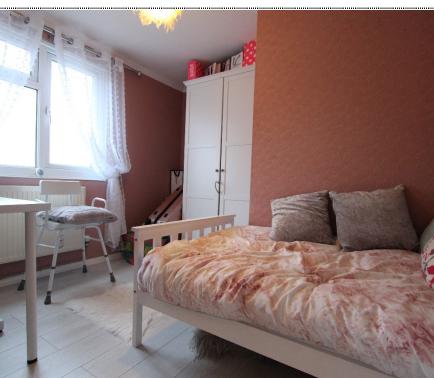

Accommodation

Stairs Leading To First Floor

Hallway

**Bathroom** 

Living Room/Dining Room 15'8" x 11'1" (4.78m x 3.38m)

7'4" x 5'5" (2.24m x 1.65m)

**Bedroom** 

16'0" x 8'7" (4.88m x 2.62m)