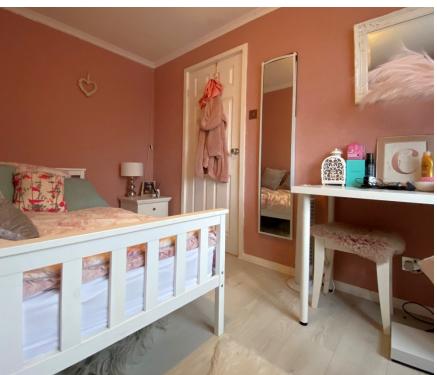

Accommodation

Stairs Leading To First Floor

Hallway

**Bathroom** 

Living Room/Dining Room 15'8" x 11'1" (4.78m x 3.38m)

7'4" x 5'5" (2.24m x 1.65m)

**Bedroom** 

16'0" x 8'7" (4.88m x 2.62m)

Kitchen

10'0" x 9'2" (3.05m x 2.79m)

**Bedroom** 

11'3" x 9'9" (3.43m x 2.97m)