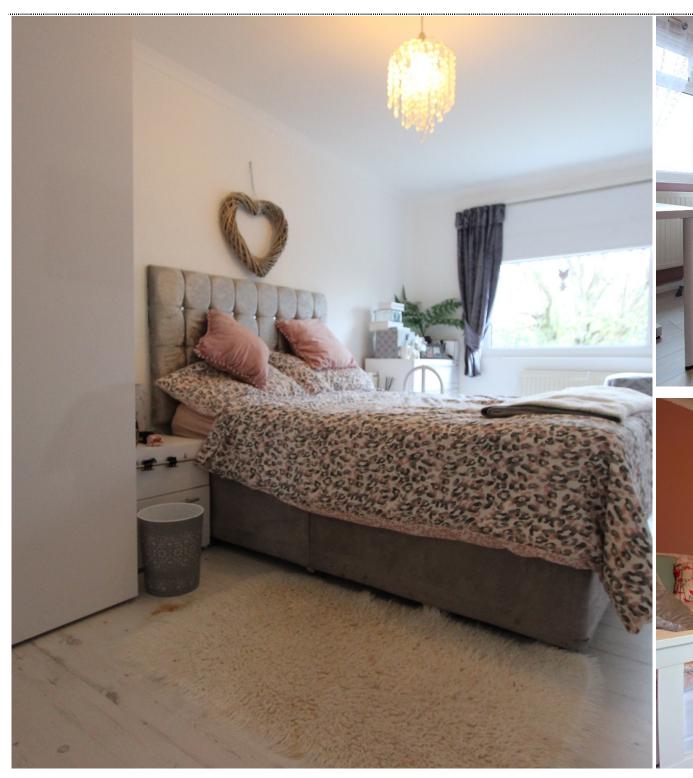

Kitchen

10'0" x 9'2" (3.05m x 2.79m)

**Bedroom** 

11'3" x 9'9" (3.43m x 2.97m)