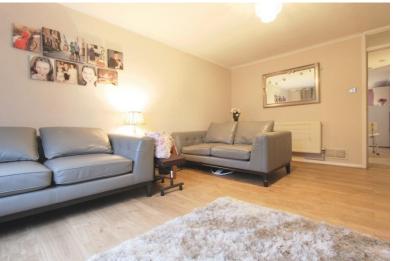

Accommodation

Stairs Leading To First Floor

Hallway

**Bathroom** 

Living Room/Dining Room 15'8" x 11'1" (4.78m x 3.38m)

7'4" x 5'5" (2.24m x 1.65m)

**Bedroom** 

16'0" x 8'7" (4.88m x 2.62m)