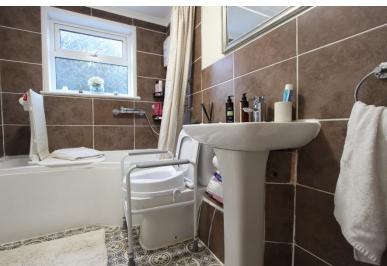

Accommodation

Stairs Leading To First Floor

Hallway

**Bathroom** 

Living Room/Dining Room 15'8" x 11'1" (4.78m x 3.38m)

7'4" x 5'5" (2.24m x 1.65m)

**Bedroom** 

16'0" x 8'7" (4.88m x 2.62m)