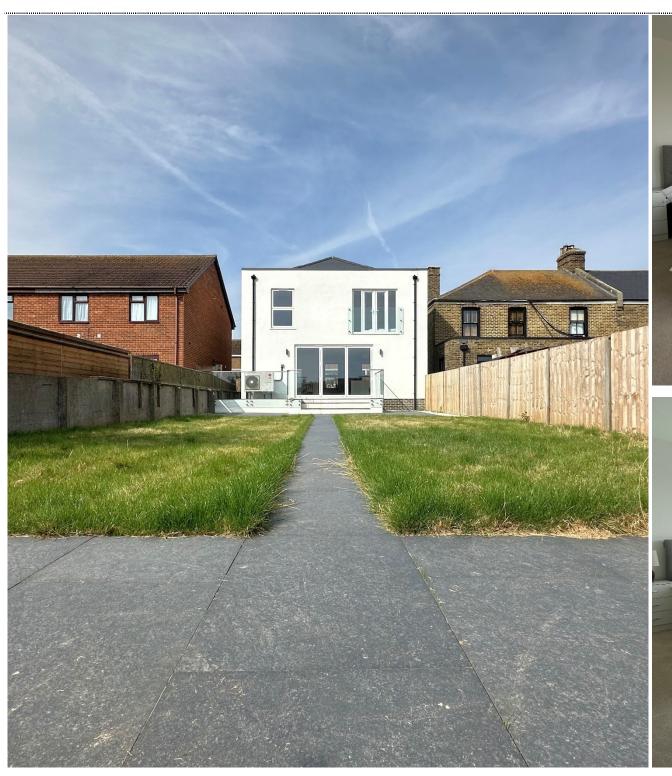

## New Build Home Off Road Parking

Jenkinson Estates are pleased to bring to the market this new build home, with an ornate design and smooth contemporary lines, in the popular location of Golf Road, Deal. The property offers all that is expected from a new build, including a spacious open plan living area to the ground floor. This main hub of this home provides the true benefit that open plan living brings, the stylish fitted kitchen which is divided with an extensive island opens via bi folding doors onto the patio and rear garden, bringing the outside in. This spacious room then has ample space for family time and entertaining on a grand scale. The ground floor is completed with a utility room and a ground floor W.C. The first floor is accessed via a bright and airy stairwell that has access to the bedrooms, all four are double, the master with a luxury en-suite shower room and a Juliet balcony overlooking the rear garden. The family bathroom, again luxurious, offers a four piece suite that completes the accommodation. Built with the efficiency and the future in mind these homes are powered with air source heat pump technology, combined with solar energy. Ensuring they are not only forward thinking, but also energy efficient. Externally the extensive patio leads to a garden that is laid to lawn and there is side access leading to the frontage where there is paved, off street parking. Located in a popular location, close to schools and local amenities. All viewings are strictly by appointment via the Sole Agent Jenkinson Estates.

13'10" x 9'6" (4.22m x 2.90m)

**Bedroom Four** 

9'2" x 9'1" (2.79m x 2.77m)

Family Bathroom

7'10" x 5'7" (2.39m x 1.70m)

**Enclosed Rear Garden** 

Off Road Parking