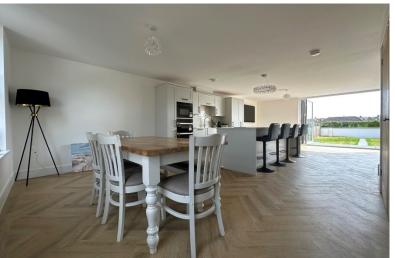

## New Build Home Off Road Parking

Jenkinson Estates are pleased to bring to the market this new build home, with an ornate design and smooth contemporary lines, in the popular location of Golf Road, Deal. The property offers all that is expected from a new build, including a spacious open plan living area to the ground floor. This main hub of this home provides the true benefit that open plan living brings, the stylish fitted kitchen which is divided with an extensive island opens via bi folding doors onto the patio and rear garden, bringing the outside in. This spacious room then has ample space for family time and entertaining on a grand scale. The ground floor is completed with a utility room and a ground floor W.C. The first floor is accessed via a bright and airy stairwell that has access to the bedrooms, all four are double, the master with a luxury en-suite shower room and a Juliet balcony overlooking the rear garden. The family bathroom, again luxurious, offers a four piece suite that completes the accommodation. Built with the efficiency and the future in mind these homes are powered with air source heat pump technology, combined with solar energy. Ensuring they are not only forward thinking, but also energy efficient. Externally the extensive patio leads to a garden that is laid to lawn and there is side access leading to the frontage where there is paved, off street parking. Located in a popular location, close to schools and local amenities. All viewings are strictly by appointment via the Sole Agent Jenkinson Estates.

## Accommodation

Entrance Via:

Hallway

**Ground Floor W.C** 

5'1" x 3'0" (1.55m x 0.91m)

**Utility Room** 

Sitting / Dining Room & Kitchen

30'0" x 24'3" (9.14m x 7.39m)