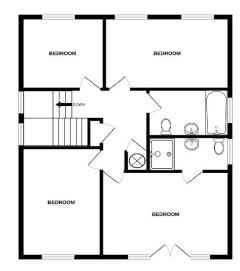

Offering Four Bedrooms Rear Enclosed Gardens

Spacious Living Accommodation
Close to Town

GROUND FLOOR 1ST FLOOR

of doors, vandows, rooms and any other items are approximate and no responsibility is taken for any erro omission or mis-statement. This plan is for illustrative purposes only and should be used as such by any lospective purchaser. The services, systems and appliances shown have not been tested and no guarant as to their operability or efficiency can be given. Mado with Metropic \$6023.

First Floor Landing

Master Bedroom

14'5" x 10'1" (4.39m x 3.07m)

**En-Suite Shower Room** 

7'11" x 4'2" (2.41m x 1.27m)

**Bedroom Two** 

14'7" x 9'1" (4.45m x 2.77m)

**Bedroom Three** 

13'10" x 9'6" (4.22m x 2.90m)

**Bedroom Four** 

9'2" x 9'1" (2.79m x 2.77m)

Family Bathroom

7'10" x 5'7" (2.39m x 1.70m)

**Enclosed Rear Garden** 

Off Road Parking