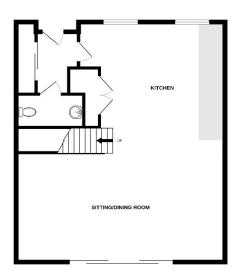

Offering Four Bedrooms Rear Enclosed Gardens

Spacious Living Accommodation
Close to Town

GROUND FLOOR 1ST FLOOR

of doors, vandows, rooms and any other items are approximate and no responsibility is taken for any erro omission or mis-statement. This plan is for illustrative purposes only and should be used as such by any lospective purchaser. The services, systems and appliances shown have not been tested and no guarant as to their operability or efficiency can be given. Mado with Metropic \$6023.

## Accommodation

Entrance Via:

Hallway

**Ground Floor W.C** 

5'1" x 3'0" (1.55m x 0.91m)

**Utility Room** 

Sitting / Dining Room & Kitchen

30'0" x 24'3" (9.14m x 7.39m)