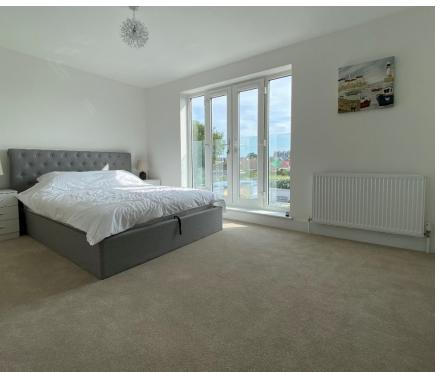

First Floor Landing

Master Bedroom

14'5" x 10'1" (4.39m x 3.07m)

**En-Suite Shower Room** 

7'11" x 4'2" (2.41m x 1.27m)

**Bedroom Two** 

14'7" x 9'1" (4.45m x 2.77m)

**Bedroom Three** 