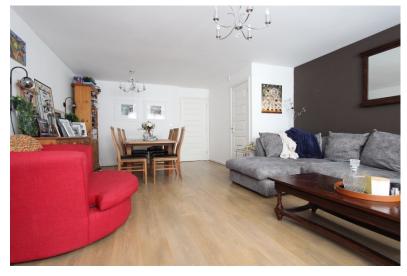

## Accommodation

**Entrance Hall** 

Separate W.C. Kitchen/Breakfast Room 12'5" x 8'0" (3.78m x 2.44m) Living Room/Dining Room 20'1" x 14'9" (6.12m x 4.50m)

First Floor Landing Bedroom Two

12'5" x 8'4" (3.78m x 2.54m)