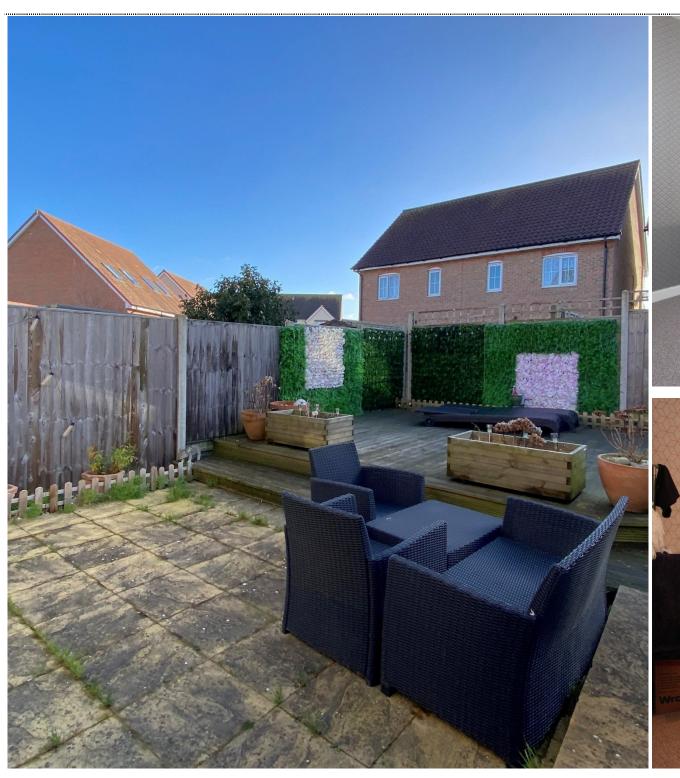

## Semi Detached Home Driveway and Car Barn

Offering Four Bedrooms Rear Enclosed Garden En-Suite to Master
Popular Development

Jenkinson Estates are delighted to bring to the market this spacious semi detached town house situated on the new development of Sholden Fields. This lovely home is arranged over three floors and internal viewina come highly recommended. The ground floor offers a spacious living room / dining rom with doors that lead to the enclosed rear garden, a fitted kitchen with integrated appliances and a separate cloakroom. The first floor continues to impress with three bedrooms, two doubles, and a family bathroom. The second floor comprises of the master bedroom, complete with an en-suite shower room. Externally the property offers off road parking in the form of a driveway and a car barn. The rear garden is approaching 30ft and is low maintenance as mostly laid to patio. All viewings are strictly by appointment via the Sole Agent Jenkinson Estates

18'3" x 11'4" (5.56m x 3.45m)

**En-Suite Shower Room** 

Front Garden

Driveway & Car Barn

Rear Garden