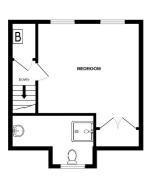

**Bedroom Three** 

10'2" x 8'4" (3.10m x 2.54m)

**Bedroom Four** 

9'2" x 6'4" (2.79m x 1.93m)

Bathroom

6'9" x 6'4" (2.06m x 1.93m)

Second Floor

Master Bedroom

18'3" x 11'4" (5.56m x 3.45m)

**En-Suite Shower Room** 

Front Garden

Driveway & Car Barn

Rear Garden