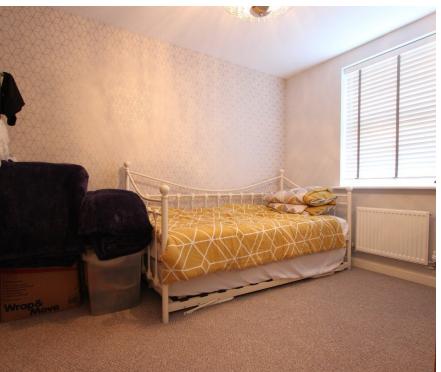

## Accommodation

**Entrance Hall** 

Separate W.C. Kitchen/Breakfast Room 12'5" x 8'0" (3.78m x 2.44m) Living Room/Dining Room 20'1" x 14'9" (6.12m x 4.50m)

First Floor Landing Bedroom Two

12'5" x 8'4" (3.78m x 2.54m)

**Bedroom Three** 

10'2" x 8'4" (3.10m x 2.54m)

**Bedroom Four** 

9'2" x 6'4" (2.79m x 1.93m)

Bathroom

6'9" x 6'4" (2.06m x 1.93m)

Second Floor

Master Bedroom