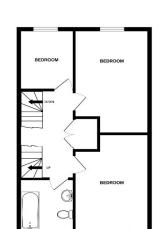

Council Tax Band - D

Estates Charge - £293.00p/a

GROUND FLOOR

1ST FLOOR

Whilst every attempt has been made to ensure the accuracy of the floorplan contained here, measuremen of doors, windows, rooms and any other lemens are approximate and no responsibility is taken for any erromission or mis-statement. This plan is for illustrative purposes only and should be used as such by any prospective purchaser. The services, systems and appliances shown have not been tested and no guarant as to their operability or efficiency can be given.

## Accommodation

**Entrance Hall** 

Separate W.C. Kitchen/Breakfast Room 12'5" x 8'0" (3.78m x 2.44m) Living Room/Dining Room 20'1" x 14'9" (6.12m x 4.50m)

First Floor Landing Bedroom Two

12'5" x 8'4" (3.78m x 2.54m)

**Bedroom Three** 

10'2" x 8'4" (3.10m x 2.54m)

**Bedroom Four** 

9'2" x 6'4" (2.79m x 1.93m)

Bathroom

6'9" x 6'4" (2.06m x 1.93m)

Second Floor

Master Bedroom