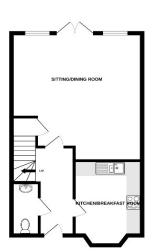

Council Tax Band - D

Estates Charge - £293.00p/a

GROUND FLOOR

1ST FLOOR

Whilst every attempt has been made to ensure the accuracy of the floorplan contained here, measuremen of doors, windows, rooms and any other lemens are approximate and no responsibility is taken for any erromission or mis-statement. This plan is for illustrative purposes only and should be used as such by any prospective purchaser. The services, systems and appliances shown have not been tested and no guarant as to their operability or efficiency can be given.

## Accommodation

**Entrance Hall** 

Separate W.C. Kitchen/Breakfast Room 12'5" x 8'0" (3.78m x 2.44m) Living Room/Dining Room 20'1" x 14'9" (6.12m x 4.50m)

First Floor Landing Bedroom Two

12'5" x 8'4" (3.78m x 2.54m)