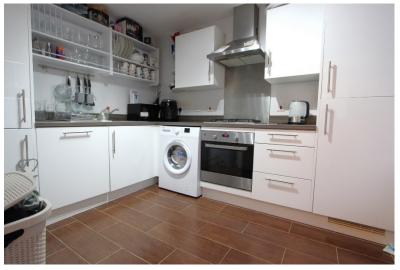

## Accommodation

**Entrance Hall** 

Separate W.C. Kitchen/Breakfast Room 12'5" x 8'0" (3.78m x 2.44m) Living Room/Dining Room 20'1" x 14'9" (6.12m x 4.50m)

First Floor Landing Bedroom Two

12'5" x 8'4" (3.78m x 2.54m)