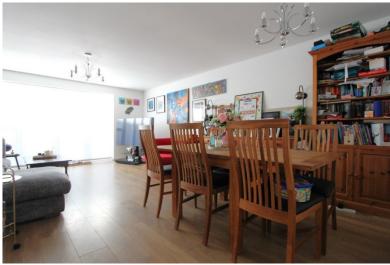

## Accommodation

**Entrance Hall** 

Separate W.C. Kitchen/Breakfast Room 12'5" x 8'0" (3.78m x 2.44m) Living Room/Dining Room 20'1" x 14'9" (6.12m x 4.50m)

First Floor Landing Bedroom Two

12'5" x 8'4" (3.78m x 2.54m)