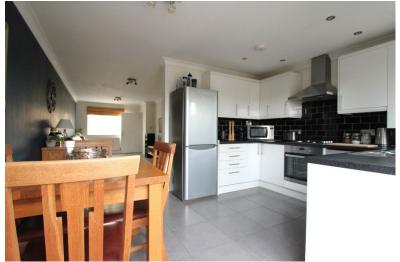

## Semi Detached Home Rear Landscaped Garden

Jenkinson Estates are pleased to bring to the market this modern semi detached house in the popular residential location of Wilson Avenue, Deal. Offering spacious accommodation throughout, the property boasts an open plan living space that has tastefully been designed and incorporates the living space, dining space and a kitchen to the ground floor. The first floor continues to impress with two double bedrooms and the family bathroom. The property is completed with a ground floor W.C. Externally the property has a low maintenance rear garden which has a spacious decked area, patio seating area and a faux grass lawn. The garden is completed with a shed that is 5m x 3m and has the added benefit of being connected to the eletrics. There is a paved parking area to the front and gated side access. The property has a gas fired central heating system and double glazed throughout. All viewings come highly recommended and are strictly by appointment via the Sole Agent Jenkinson Estates. Council Tax Band C

#### **Rear Garden**

8'6" x 2'8" (2.59m x 0.81m) Kitchen / Dining Room

13'3" x 9'7" (4.04m x 2.92m)

14'2" x 9'8" (4.32m x 2.95m)

14'2" x 9'8" (4.32m x 2.95m)

**First Floor Landing** 

Bedroom

Shed with Electrics 16'5" x 9'10" (5.00m x 3.00m)