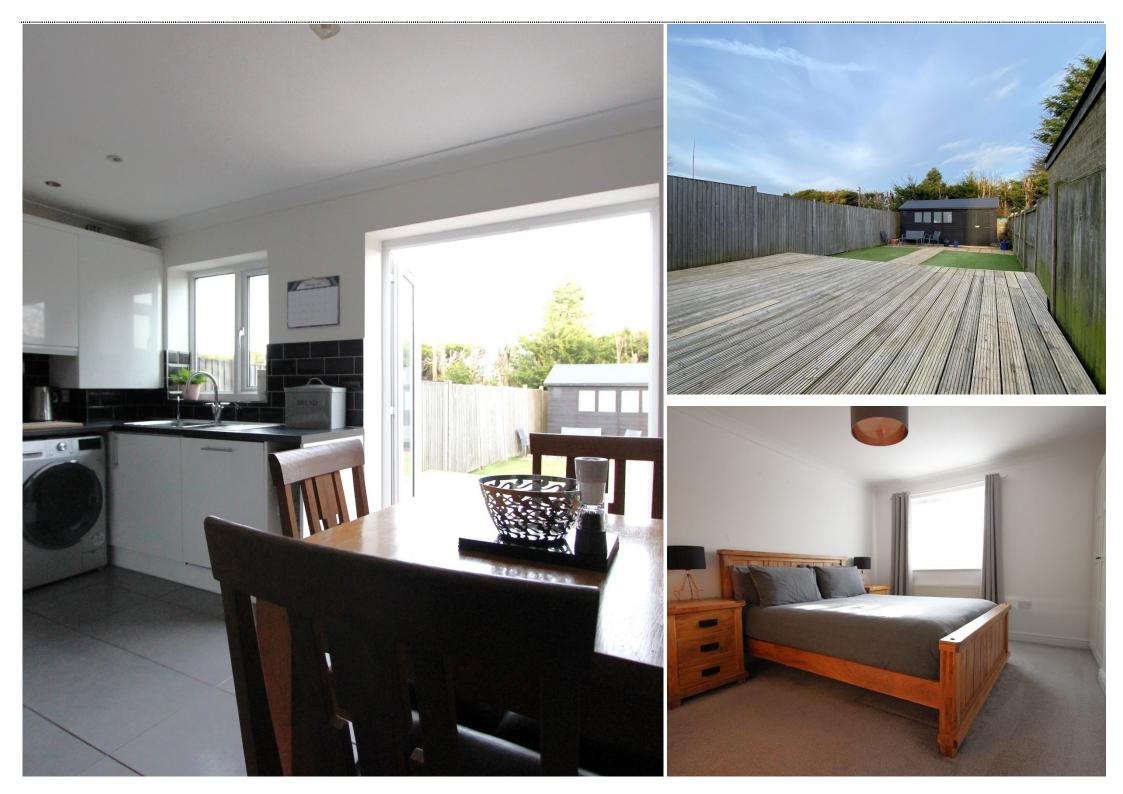

## Semi Detached Home Rear Landscaped Garden

Jenkinson Estates are pleased to bring to the market this modern semi detached house in the popular residential location of Wilson Avenue, Deal. Offering spacious accommodation throughout, the property boasts an open plan living space that has tastefully been designed and incorporates the living space, dining space and a kitchen to the ground floor. The first floor continues to impress with two double bedrooms and the family bathroom. The property is completed with a ground floor W.C. Externally the property has a low maintenance rear garden which has a spacious decked area, patio seating area and a faux grass lawn. The garden is completed with a shed that is 5m x 3m and has the added benefit of being connected to the eletrics. There is a paved parking area to the front and gated side access. The property has a gas fired central heating system and double glazed throughout. All viewings come highly recommended and are strictly by appointment via the Sole Agent Jenkinson Estates. Council Tax Band C

# Offering Two Double Bedrooms Ground Floor W.C

Off Road Parking Popular Residents Location

FIRST FLOOR

#### **Rear Garden**

8'6" x 2'8" (2.59m x 0.81m) Kitchen / Dining Room

13'3" x 9'7" (4.04m x 2.92m)

14'2" x 9'8" (4.32m x 2.95m)

14'2" x 9'8" (4.32m x 2.95m)

**First Floor Landing** 

Bedroom

Shed with Electrics 16'5" x 9'10" (5.00m x 3.00m)