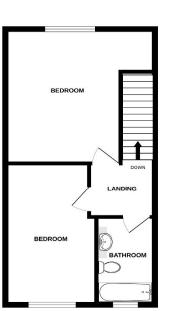

# Offering Two Double Bedrooms Ground Floor W.C

Off Road Parking Popular Residents Location

FIRST FLOOR

#### **Rear Garden**

8'6" x 2'8" (2.59m x 0.81m) Kitchen / Dining Room

13'3" x 9'7" (4.04m x 2.92m)

14'2" x 9'8" (4.32m x 2.95m)

14'2" x 9'8" (4.32m x 2.95m)

**First Floor Landing** 

Bedroom

Shed with Electrics 16'5" x 9'10" (5.00m x 3.00m)