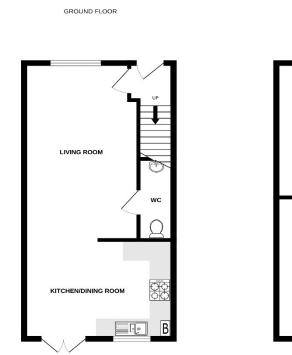

## Semi Detached Home Rear Landscaped Garden

Jenkinson Estates are pleased to bring to the market this modern semi detached house in the popular residential location of Wilson Avenue, Deal. Offering spacious accommodation throughout, the property boasts an open plan living space that has tastefully been designed and incorporates the living space, dining space and a kitchen to the ground floor. The first floor continues to impress with two double bedrooms and the family bathroom. The property is completed with a ground floor W.C. Externally the property has a low maintenance rear garden which has a spacious decked area, patio seating area and a faux grass lawn. The garden is completed with a shed that is 5m x 3m and has the added benefit of being connected to the eletrics. There is a paved parking area to the front and gated side access. The property has a gas fired central heating system and double glazed throughout. All viewings come highly recommended and are strictly by appointment via the Sole Agent Jenkinson Estates. Council Tax Band C

# Offering Two Double Bedrooms Ground Floor W.C

Off Road Parking Popular Residents Location

FIRST FLOOR