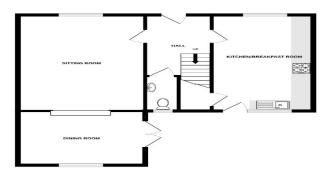

### Energy Performance Rating = C

GROUND FLOOR

1ST FLOOR

Jenkinson Estates 4 West Street, Deal, Kent, CT14 6AE

01304 373 984 info@jenkinsonestates.co.uk www.jenkinsonestates.co.uk

Important Notice - These particulars have been prepared in good faith and they are not intended to constitute part of an offer or contract. We have not performed a structural survey on this property and the services, appliances and specific fittings have not been tested. All photographs, measurements, floor plans and distances referred to are given as a guide and should not be relied upon.

Entrance Via;

Living Room

**Dining Room** 

Cloakroom

First Floor Landing

14'9" x 10'9" (4.50m x 3.28m)

11'10" x 10'1" (3.61m x 3.07m)

Kitchen / Breakfast Room