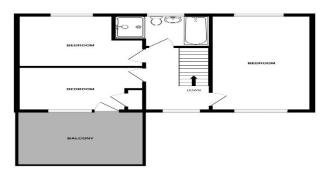

### Energy Performance Rating = C

GROUND FLOOR

1ST FLOOR

Jenkinson Estates 4 West Street, Deal, Kent, CT14 6AE

01304 373 984 info@jenkinsonestates.co.uk www.jenkinsonestates.co.uk

Important Notice - These particulars have been prepared in good faith and they are not intended to constitute part of an offer or contract. We have not performed a structural survey on this property and the services, appliances and specific fittings have not been tested. All photographs, measurements, floor plans and distances referred to are given as a guide and should not be relied upon.

14'3" x 8'9" (4.34m x 2.67m)

Hallway

Bedroom One 14'9" x 9'1" (4.50m x 2.77m)

Bedroom Two 11'10" x 9'3" (3.61m x 2.82m)

Bedroom Three 11'1" x 6'0" (3.38m x 1.83m) Balcony

Family Bathroom 6'2" x 5'5" (1.88m x 1.65m)