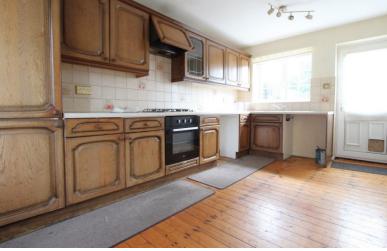

Entrance Via;

Living Room

**Dining Room** 

Cloakroom

First Floor Landing

14'9" x 10'9" (4.50m x 3.28m)

11'10" x 10'1" (3.61m x 3.07m)

Kitchen / Breakfast Room

14'3" x 8'9" (4.34m x 2.67m)

Hallway

Bedroom One 14'9" x 9'1" (4.50m x 2.77m)

Bedroom Two 11'10" x 9'3" (3.61m x 2.82m)

Bedroom Three 11'1" x 6'0" (3.38m x 1.83m) Balcony

Family Bathroom 6'2" x 5'5" (1.88m x 1.65m)