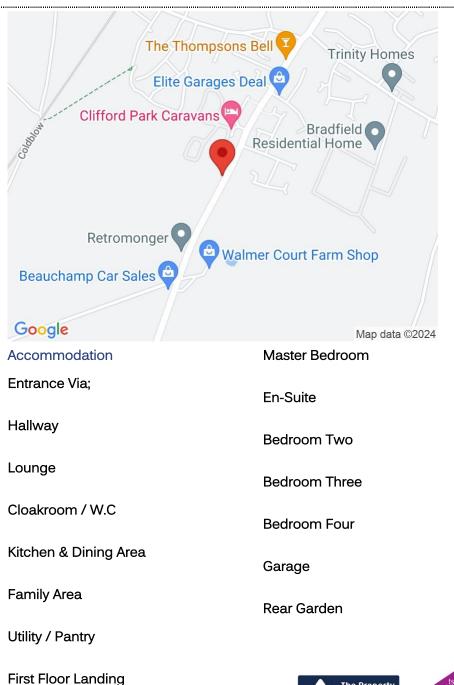

## New Build Homes Driveway and Garages

Jenkinson Estates are pleased to bring to the market this set of new build homes, with an ornate designs and smooth contemporary lines, in the popular location of Dover Road, Deal. Currently under construction and with an anticipated completion date for late 2024, enquires are welcomed. Being one of two homes that is available, viewings comes highly recommended. The properties will offer all that is expected from a new build including a spacious open plan living area to the ground floor. This area will comprise of well furnished, fitted kitchen, an open plan sitting / dining room offering a modern day preference to family living and opening onto the rear enclosed garden. The ground floor will also offer a bay-fronted living room and is completed with a utility room and a ground floor W.C. The first floor will offer four bedrooms, the master having the added benefit of an en-suite shower room and the family bathroom the internal completes accommodation. Externally the properties offer ample off road parking and both benefit from having garages. All viewings are strictly by appointment via the Sole Agent Jenkinson Estates.