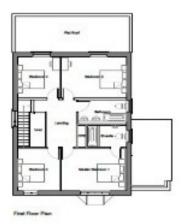

## FLOOR PLANS

Accommodation Master Bedroom

Entrance Via; En-Suite

Hallway

Bedroom Two

Lounge Bedroom Three

Cloakroom / W.C Bedroom Four

Kitchen & Dining Area Garage

Family Area
Rear Garden

Utility / Pantry

First Floor Landing