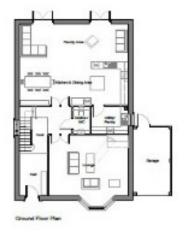

## FLOOR PLANS

Accommodation Master Bedroom

Entrance Via; En-Suite

Hallway

Bedroom Two

Lounge Bedroom Three

Cloakroom / W.C Bedroom Four

Kitchen & Dining Area Garage

Family Area
Rear Garden

Utility / Pantry

First Floor Landing