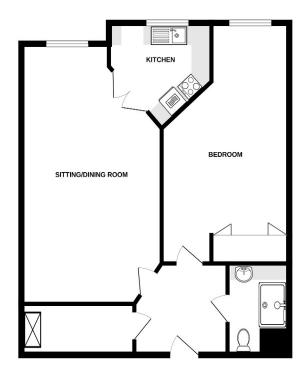

Accommodation

Entrance Hall 7'4" x 6'9" (2.24m x 2.06m)

Living Room/Dining Room 22'5" x 10'8" (6.83m x 3.25m)

Kitchen 7'6" x 7'0" (2.29m x 2.13m)

Bedroom 13'5" x 9'5" (4.09m x 2.87m) Shower Room 6'9" x 5'7" (2.06m x 1.70m)