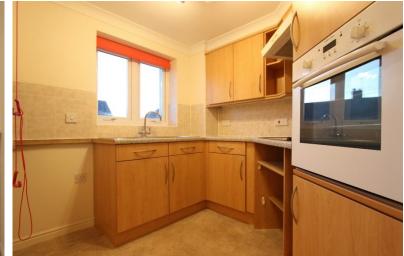

## First Floor Retirement Apartment Shower Room

Jenkinson Estates are delighted to bring to the market this modern purpose built apartment situated in the prestige retirement complex on the outskirts of Deal Town. This particular apartment is located on the first floor and overlooks Beechwood Avenue. The property offers a spacious living room/dining room, a kitchen and a double bedroom with fitted wardrobes. The apartment is completed with the addition of a shower room. The property comes to the market with no onward chain complications and is available for immediate viewing. All viewings are strictly by appointment with the instructed Sole Agents Jenkinson Estates.

Accommodation

Entrance Hall 7'4" x 6'9" (2.24m x 2.06m)

Living Room/Dining Room 22'5" x 10'8" (6.83m x 3.25m)

Kitchen 7'6" x 7'0" (2.29m x 2.13m)

Bedroom 13'5" x 9'5" (4.09m x 2.87m) Shower Room 6'9" x 5'7" (2.06m x 1.70m)