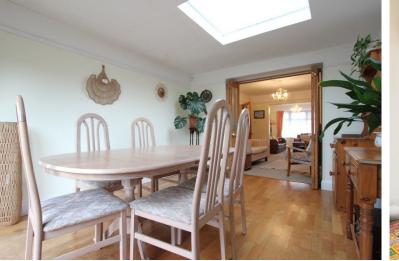

### Semi Detached Home Rear Enclosed Garden

Jenkinson Estates are pleased to bring to the market this semi detached home in the ever popular location of Gladstone Road, Walmer. This home has been extended over its lifetime and now offers a wealth of living space. There is an open plan reception area which incorporates a sitting room which extends over 14ft (4.27m) into the bay window this opens into the dining room which is over 12ft (3.66m) and this again opens into the garden room 13ft (3.96) but can be closed off with folding doors. The kitchen again takes full advantage of the extended footprint spanning over 20ft (6.10m) in length. The ground floor is completed with a W.C / Cloakroom. The first floor continues to impress with three bedrooms, two doubles, the third a good size single. The property is completed with a shower room. The property is double glazed and has a gas fired central heating system. The rear gardens have patio and a lawn and provide gated side access. This 1930's home is situated within easy reach of the vibrant and charming town of Deal, and walking distance to the far reaching promenade and beach. Deal castle and the parade of shops on The Strand at Walmer are also close by. All viewings are strictly by appointment via the Sole Agent Jenkinson Estates.

Accommodation

Entrance via

**Entrance Porch** 

**Entrance Hallway** 

Living Room 14'5" x 10'10" (4.39m x 3.30m) Dining Room 12'3" x 10'5" (3.73m x 3.18m) Garden Room/Reception 13'1" x 9'9" (3.99m x 2.97m) Cloakroom Kitchen 20'7" x 6'1" (6.27m x 1.85m) First Floor Landing