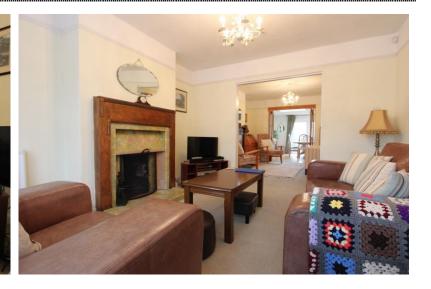

### Semi Detached Home Rear Enclosed Garden

Jenkinson Estates are pleased to bring to the market this semi detached home in the ever popular location of Gladstone Road, Walmer. This home has been extended over its lifetime and now offers a wealth of living space. There is an open plan reception area which incorporates a sitting room which extends over 14ft (4.27m) into the bay window this opens into the dining room which is over 12ft (3.66m) and this again opens into the garden room 13ft (3.96) but can be closed off with folding doors. The kitchen again takes full advantage of the extended footprint spanning over 20ft (6.10m) in length. The ground floor is completed with a W.C / Cloakroom. The first floor continues to impress with three bedrooms, two doubles, the third a good size single. The property is completed with a shower room. The property is double glazed and has a gas fired central heating system. The rear gardens have patio and a lawn and provide gated side access. This 1930's home is situated within easy reach of the vibrant and charming town of Deal, and walking distance to the far reaching promenade and beach. Deal castle and the parade of shops on The Strand at Walmer are also close by. All viewings are strictly by appointment via the Sole Agent Jenkinson Estates.

Accommodation

Entrance via

**Entrance Porch** 

**Entrance Hallway** 

Living Room 14'5" x 10'10" (4.39m x 3.30m) Dining Room 12'3" x 10'5" (3.73m x 3.18m) Garden Room/Reception 13'1" x 9'9" (3.99m x 2.97m) Cloakroom Kitchen 20'7" x 6'1" (6.27m x 1.85m) First Floor Landing