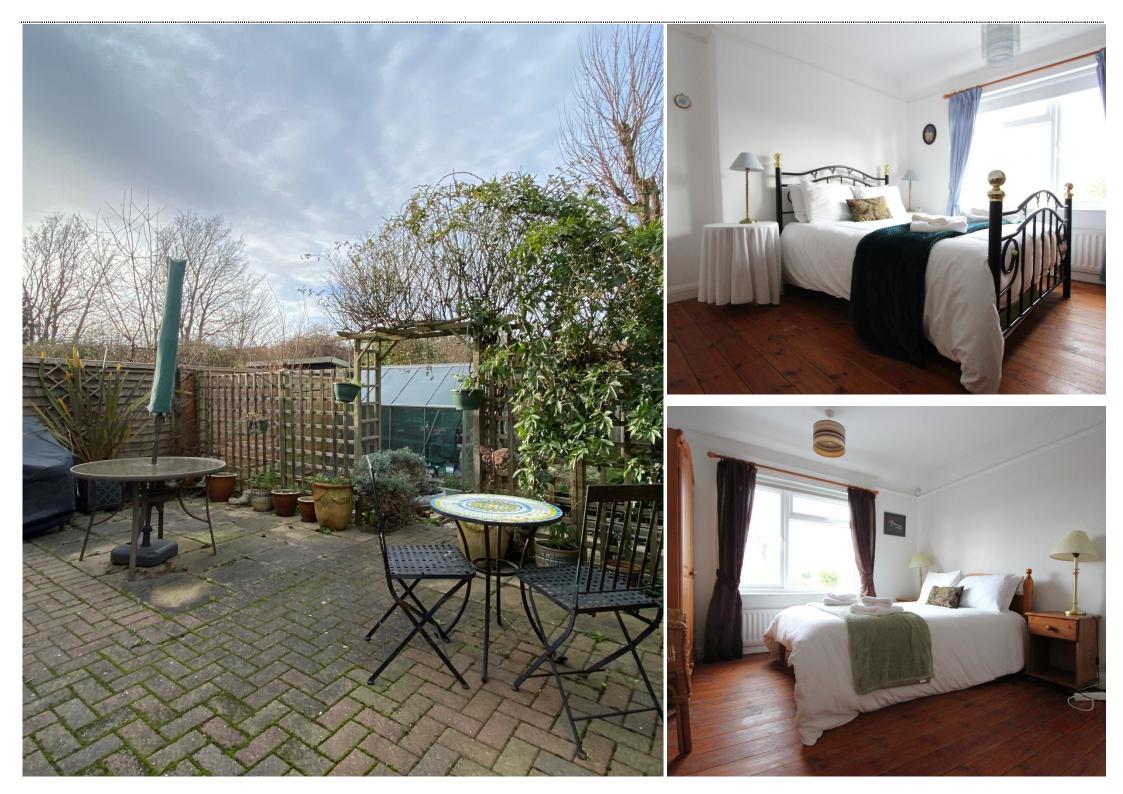

### Semi Detached Home Rear Enclosed Garden

Jenkinson Estates are pleased to bring to the market this semi detached home in the ever popular location of Gladstone Road, Walmer. This home has been extended over its lifetime and now offers a wealth of living space. There is an open plan reception area which incorporates a sitting room which extends over 14ft (4.27m) into the bay window this opens into the dining room which is over 12ft (3.66m) and this again opens into the garden room 13ft (3.96) but can be closed off with folding doors. The kitchen again takes full advantage of the extended footprint spanning over 20ft (6.10m) in length. The ground floor is completed with a W.C / Cloakroom. The first floor continues to impress with three bedrooms, two doubles, the third a good size single. The property is completed with a shower room. The property is double glazed and has a gas fired central heating system. The rear gardens have patio and a lawn and provide gated side access. This 1930's home is situated within easy reach of the vibrant and charming town of Deal, and walking distance to the far reaching promenade and beach. Deal castle and the parade of shops on The Strand at Walmer are also close by. All viewings are strictly by appointment via the Sole Agent Jenkinson Estates.

Bedroom One 12'4" x 11'0" (3.76m x 3.35m) Bedroom Two 12'4" x 11'0" (3.76m x 3.35m) Bedroom Three 7'7" x 6'2" (2.31m x 1.88m) Bathroom

Rear Garden Approximately 45ft