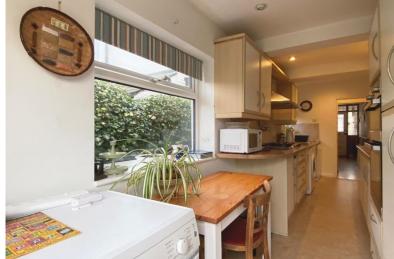

### Semi Detached Home Rear Enclosed Garden

Jenkinson Estates are pleased to bring to the market this semi detached home in the ever popular location of Gladstone Road, Walmer. This home has been extended over its lifetime and now offers a wealth of living space. There is an open plan reception area which incorporates a sitting room which extends over 14ft (4.27m) into the bay window this opens into the dining room which is over 12ft (3.66m) and this again opens into the garden room 13ft (3.96) but can be closed off with folding doors. The kitchen again takes full advantage of the extended footprint spanning over 20ft (6.10m) in length. The ground floor is completed with a W.C / Cloakroom. The first floor continues to impress with three bedrooms, two doubles, the third a good size single. The property is completed with a shower room. The property is double glazed and has a gas fired central heating system. The rear gardens have patio and a lawn and provide gated side access. This 1930's home is situated within easy reach of the vibrant and charming town of Deal, and walking distance to the far reaching promenade and beach. Deal castle and the parade of shops on The Strand at Walmer are also close by. All viewings are strictly by appointment via the Sole Agent Jenkinson Estates.

Accommodation

Entrance via

**Entrance Porch** 

**Entrance Hallway** 

Living Room 14'5" x 10'10" (4.39m x 3.30m) Dining Room 12'3" x 10'5" (3.73m x 3.18m) Garden Room/Reception 13'1" x 9'9" (3.99m x 2.97m) Cloakroom Kitchen 20'7" x 6'1" (6.27m x 1.85m) First Floor Landing