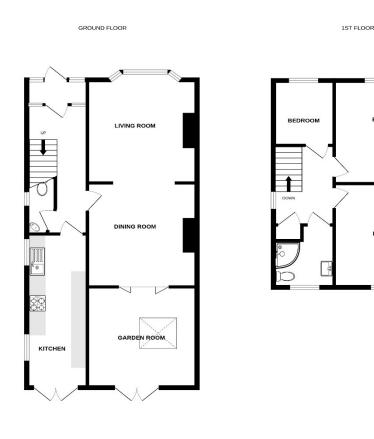

### Semi Detached Home Rear Enclosed Garden

Jenkinson Estates are pleased to bring to the market this semi detached home in the ever popular location of Gladstone Road, Walmer. This home has been extended over its lifetime and now offers a wealth of living space. There is an open plan reception area which incorporates a sitting room which extends over 14ft (4.27m) into the bay window this opens into the dining room which is over 12ft (3.66m) and this again opens into the garden room 13ft (3.96) but can be closed off with folding doors. The kitchen again takes full advantage of the extended footprint spanning over 20ft (6.10m) in length. The ground floor is completed with a W.C / Cloakroom. The first floor continues to impress with three bedrooms, two doubles, the third a good size single. The property is completed with a shower room. The property is double glazed and has a gas fired central heating system. The rear gardens have patio and a lawn and provide gated side access. This 1930's home is situated within easy reach of the vibrant and charming town of Deal, and walking distance to the far reaching promenade and beach. Deal castle and the parade of shops on The Strand at Walmer are also close by. All viewings are strictly by appointment via the Sole Agent Jenkinson Estates.

Accommodation

Entrance via

**Entrance Porch** 

**Entrance Hallway** 

Living Room 14'5" x 10'10" (4.39m x 3.30m) Dining Room 12'3" x 10'5" (3.73m x 3.18m) Garden Room/Reception 13'1" x 9'9" (3.99m x 2.97m) Cloakroom Kitchen 20'7" x 6'1" (6.27m x 1.85m) First Floor Landing

Bedroom One 12'4" x 11'0" (3.76m x 3.35m) Bedroom Two 12'4" x 11'0" (3.76m x 3.35m) Bedroom Three 7'7" x 6'2" (2.31m x 1.88m) Bathroom

Rear Garden Approximately 45ft