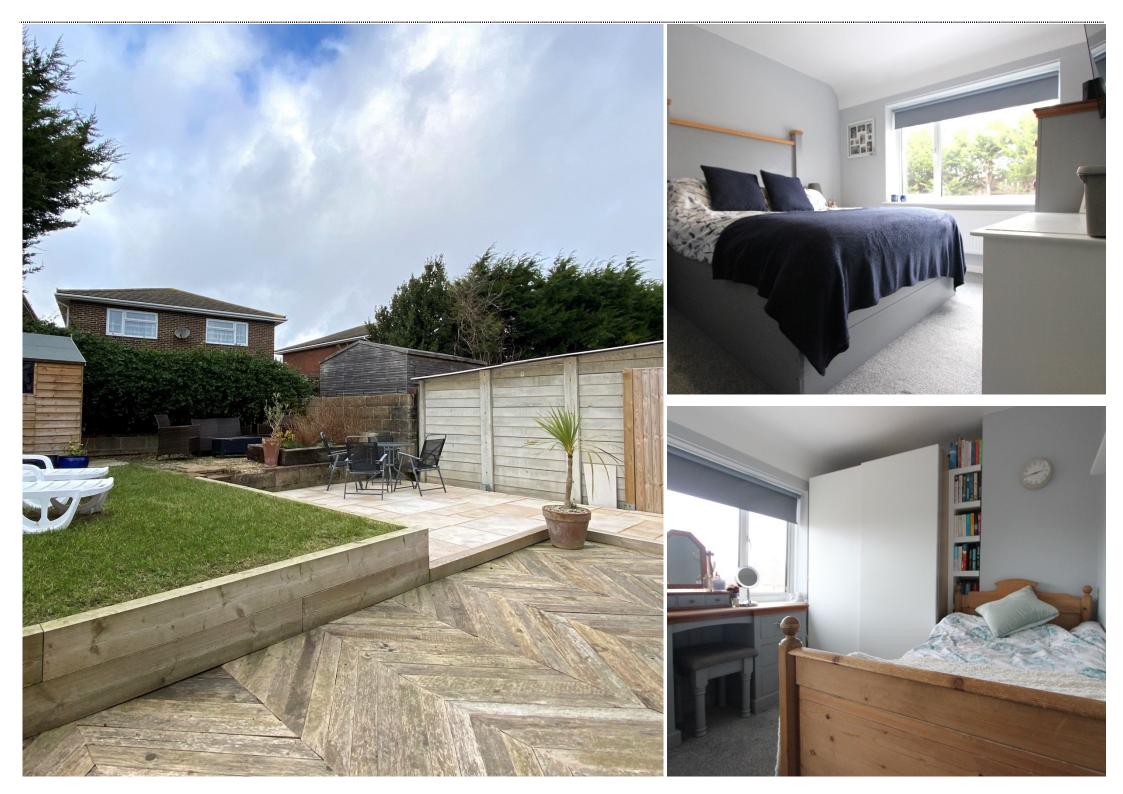

### Extended Semi Detached Home Front and Rear Gardens

Jenkinson Estates are pleased to bring to the market this extended semi detached home in the popular location of Lydia Road, Walmer. Having recently been updated and improved by the current owners, this really must be viewed. property Commanding an open plan living accommodation, with the addition of an entrance hallway and utility room / W.C, this property has been tastefully improved to accommodate a modern style of living with a breakfast bar, bi-fold doors that open to the rear garden and two large sky lights to name a few of the features. The first floor continues with three bedrooms, two doubles and the third a good size single. The family bathroom completes the accommodation. Externally there are front and rear gardens, which have also been improved and landscaped. There is the additional bonus of a driveway. The property has double glazing and a gas fired central heating system. All viewings are strictly by appointment via the Sole Agent Jenkinson Estates.

Utility Room / W.C 10'10" x 4'10" (3.30m x 1.47m)

**First Floor Landing** 

**Bedroom One** 11'0" x 10'2" (3.35m x 3.10m)

7'9" x 7'6" (2.36m x 2.29m)

7'5" x 4'10" (2.26m x 1.47m)

Front and Rear Garden

Driveway