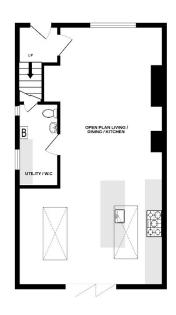

# Offering Three Bedrooms Impressive Open Plan Accommodation

Driveway Utility Room / W.C

GROUND FLOOR

Jenkinson Estates 4 West Street, Deal, Kent, CT14 6AE

01304 373 984 info@jenkinsonestates.co.uk www.jenkinsonestates.co.uk

Utility Room / W.C 10'10" x 4'10" (3.30m x 1.47m)

**First Floor Landing** 

**Bedroom One** 11'0" x 10'2" (3.35m x 3.10m)

7'9" x 7'6" (2.36m x 2.29m)

7'5" x 4'10" (2.26m x 1.47m)

Front and Rear Garden

Driveway