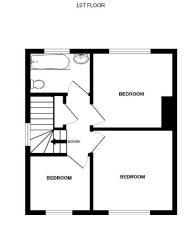

### Extended Semi Detached Home Front and Rear Gardens

Jenkinson Estates are pleased to bring to the market this extended semi detached home in the popular location of Lydia Road, Walmer. Having recently been updated and improved by the current owners, this really must be viewed. property Commanding an open plan living accommodation, with the addition of an entrance hallway and utility room / W.C, this property has been tastefully improved to accommodate a modern style of living with a breakfast bar, bi-fold doors that open to the rear garden and two large sky lights to name a few of the features. The first floor continues with three bedrooms, two doubles and the third a good size single. The family bathroom completes the accommodation. Externally there are front and rear gardens, which have also been improved and landscaped. There is the additional bonus of a driveway. The property has double glazing and a gas fired central heating system. All viewings are strictly by appointment via the Sole Agent Jenkinson Estates.

Utility Room / W.C 10'10" x 4'10" (3.30m x 1.47m)

**First Floor Landing** 

**Bedroom One** 11'0" x 10'2" (3.35m x 3.10m)

7'9" x 7'6" (2.36m x 2.29m)

7'5" x 4'10" (2.26m x 1.47m)

Front and Rear Garden

Driveway