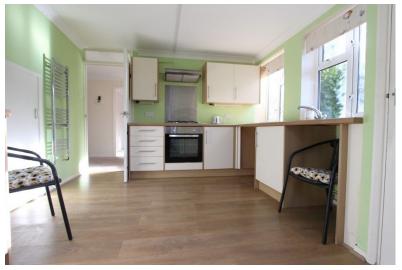

Accommodation

Entrance Via;

Hall

Living Room 14'6" x 12'2" (4.42m x 3.71m)

Kitchen / Dining Room 12'9" x 10'4" (3.89m x 3.15m) **Bedroom One** 

12'3" x 11'3" (3.73m x 3.43m)

**Bedroom Two** 

10'8" x 10'4" (3.25m x 3.15m)