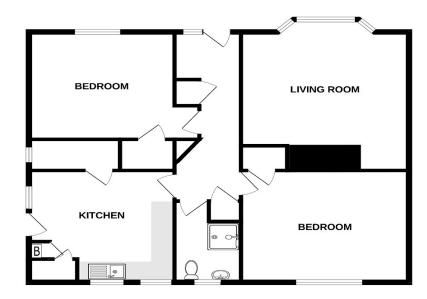

## **GROUND FLOOR**

Whilst every attempt has been made to ensure the accuracy of the floorplan contained fixer, measurement of doors, windows, rooms and any other liters are approximate and no responsibility is taken for any error emiscient or mis-statement. The plan is to it intendance purposes only and should be used as such by any composition produced in the plan of the proposition produced in the produced produced in the plan of the plan

Accommodation

Entrance Via;

Hall

Living Room 14'6" x 12'2" (4.42m x 3.71m)

Kitchen / Dining Room 12'9" x 10'4" (3.89m x 3.15m) **Bedroom One** 

12'3" x 11'3" (3.73m x 3.43m)

**Bedroom Two** 

10'8" x 10'4" (3.25m x 3.15m)

**Shower Room** 

7'6" x 5'7" (2.29m x 1.70m)

Rear Garden