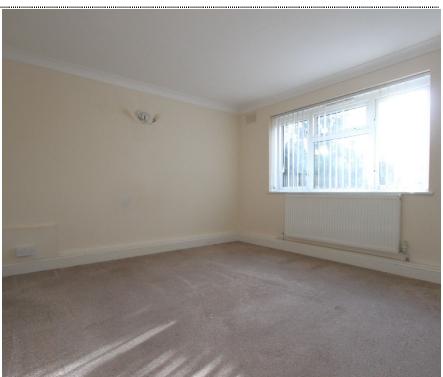

Accommodation

Entrance Via;

Hall

Living Room 14'6" x 12'2" (4.42m x 3.71m)

Kitchen / Dining Room 12'9" x 10'4" (3.89m x 3.15m) **Bedroom One** 

12'3" x 11'3" (3.73m x 3.43m)

**Bedroom Two** 

10'8" x 10'4" (3.25m x 3.15m)