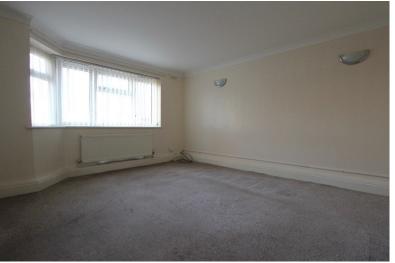

Accommodation

Entrance Via;

Hall

Living Room 14'6" x 12'2" (4.42m x 3.71m)

Kitchen / Dining Room 12'9" x 10'4" (3.89m x 3.15m) **Bedroom One** 

12'3" x 11'3" (3.73m x 3.43m)

**Bedroom Two** 

10'8" x 10'4" (3.25m x 3.15m)