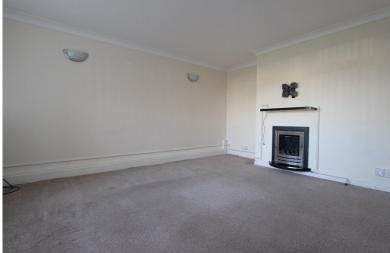

Accommodation

Entrance Via;

Hall

Living Room 14'6" x 12'2" (4.42m x 3.71m)

Kitchen / Dining Room 12'9" x 10'4" (3.89m x 3.15m) **Bedroom One** 

12'3" x 11'3" (3.73m x 3.43m)

**Bedroom Two** 

10'8" x 10'4" (3.25m x 3.15m)