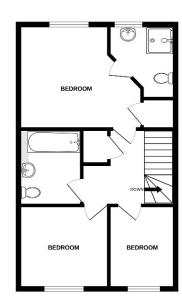

First Floor Landing

**Bedroom One** 11'10" x 9'5" (3.61m x 2.87m)

**En-Suite Shower Room** 

5'6" x 5'4" (1.68m x 1.63m)

**Bedroom Two** 

7'6" x 9'3" (2.29m x 2.82m)

**Bedroom Three** 

7'7" x 5'9" (2.31m x 1.75m)

Family Bathroom

6'1" x 5'9" (1.85m x 1.75m)

Rear Enclosed Garden

Driveway