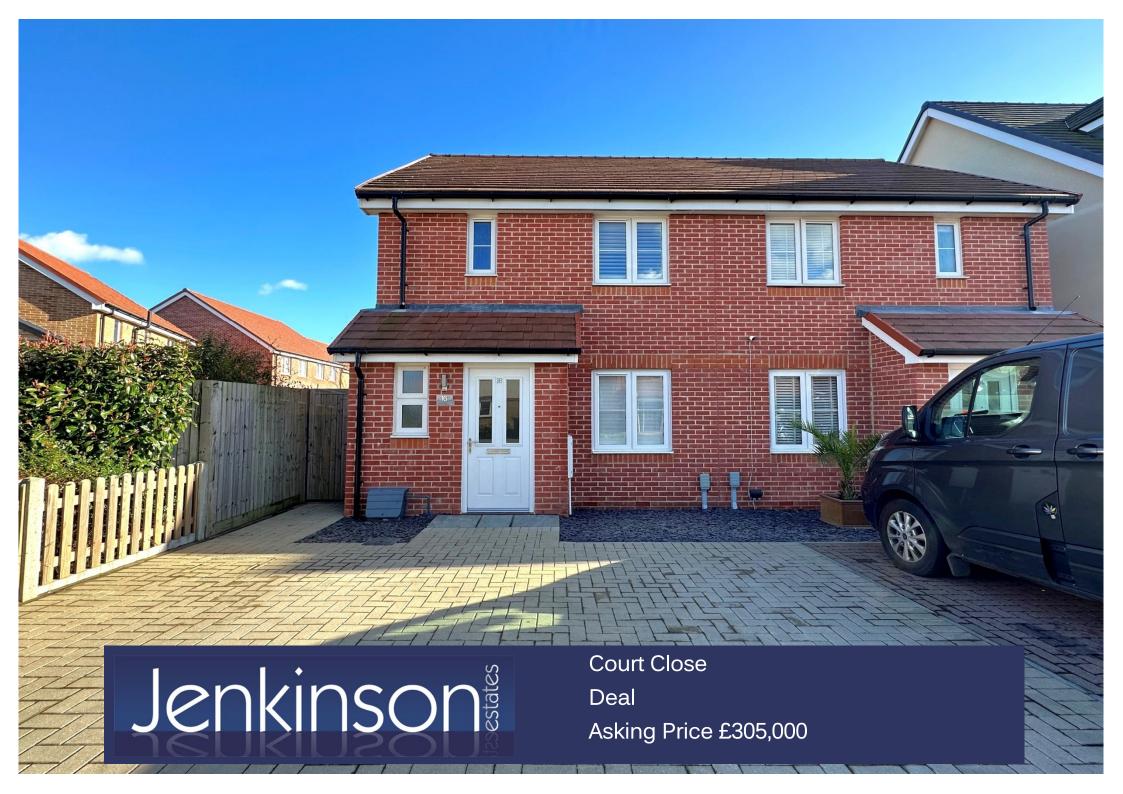

## Modern Semi Detached Home **Enclosed Rear Garden**

Jenkinson Estates are pleased to bring to the market this modern semi detached home located on the popular Persimmon Home Development and is Court Close. The property offers a ground floor W.C / cloakroom and a door leading through to the living room that overlooks the front elevation, access through to the kitchen/dining room which in turn, opens via double doors to the rear gardens. The first floor continues to impress with the three bedrooms, the master having the benefit of an en-suite shower room and storage cupboard. The accommodation is completed with the family bathroom. Externally there is a rear garden, which is mostly laid to the lawn with the addition of a patio. There is also the added benefit of a double driveway. The property offers a gas fired central heating system and is double glazed throughout. The property also has fitted shutters throughout with blinds on the French doors. All viewings are strictly by appointment with the instructed Sole Agents Jenkinson Estates.

Council Tax Band C

Estate Charges - £211.79p/a

Offering Three Bedrooms

1ST FLOOR

**Jenkinson Estates** 4 West Street, Deal, Kent, CT14 6AE

01304 373 984 info@jenkinsonestates.co.uk www.jenkinsonestates.co.uk