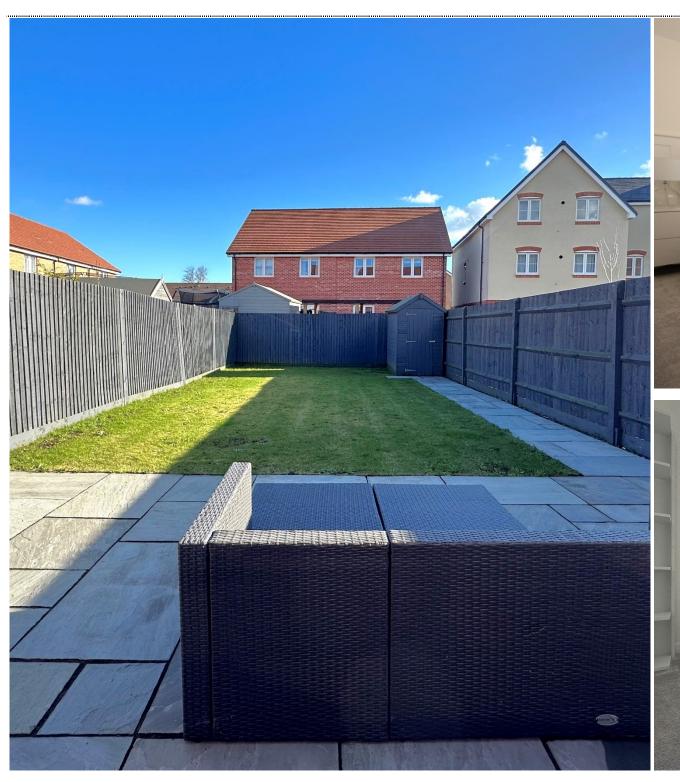

## Modern Semi Detached Home **Enclosed Rear Garden**

Jenkinson Estates are pleased to bring to the market this modern semi detached home located on the popular Persimmon Home Development and is Court Close. The property offers a ground floor W.C / cloakroom and a door leading through to the living room that overlooks the front elevation, access through to the kitchen/dining room which in turn, opens via double doors to the rear gardens. The first floor continues to impress with the three bedrooms, the master having the benefit of an en-suite shower room and storage cupboard. The accommodation is completed with the family bathroom. Externally there is a rear garden, which is mostly laid to the lawn with the addition of a patio. There is also the added benefit of a double driveway. The property offers a gas fired central heating system and is double glazed throughout. The property also has fitted shutters throughout with blinds on the French doors. All viewings are strictly by appointment with the instructed Sole Agents Jenkinson Estates.

Family Bathroom

6'1" x 5'9" (1.85m x 1.75m)

Rear Enclosed Garden

Driveway