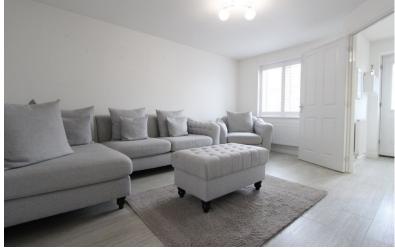

Accommodation

Entrance Via;

Hallway

W.C / Cloakroom

Living Room

14'4" x 12'2" (4.37m x 3.71m)

Kitchen / Dining Room

15'4" x 8'9" (4.67m x 2.67m)