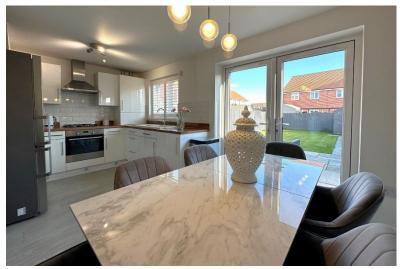

Accommodation

Entrance Via;

Hallway

W.C / Cloakroom

Living Room

14'4" x 12'2" (4.37m x 3.71m)

Kitchen / Dining Room

15'4" x 8'9" (4.67m x 2.67m)