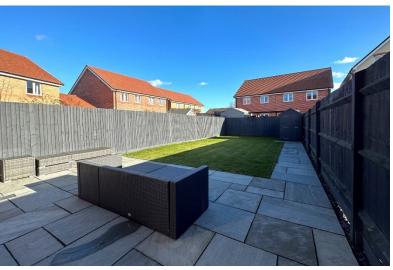

## Modern Semi Detached Home **Enclosed Rear Garden**

Jenkinson Estates are pleased to bring to the market this modern semi detached home located on the popular Persimmon Home Development and is Court Close. The property offers a ground floor W.C / cloakroom and a door leading through to the living room that overlooks the front elevation, access through to the kitchen/dining room which in turn, opens via double doors to the rear gardens. The first floor continues to impress with the three bedrooms, the master having the benefit of an en-suite shower room and storage cupboard. The accommodation is completed with the family bathroom. Externally there is a rear garden, which is mostly laid to the lawn with the addition of a patio. There is also the added benefit of a double driveway. The property offers a gas fired central heating system and is double glazed throughout. The property also has fitted shutters throughout with blinds on the French doors. All viewings are strictly by appointment with the instructed Sole Agents Jenkinson Estates.

Family Bathroom

6'1" x 5'9" (1.85m x 1.75m)

Rear Enclosed Garden

Driveway