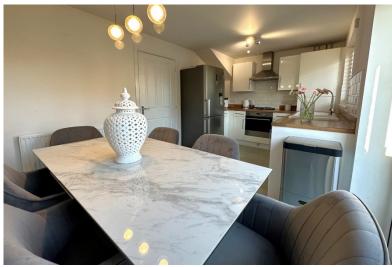

## Modern Semi Detached Home **Enclosed Rear Garden**

Jenkinson Estates are pleased to bring to the market this modern semi detached home located on the popular Persimmon Home Development and is Court Close. The property offers a ground floor W.C / cloakroom and a door leading through to the living room that overlooks the front elevation, access through to the kitchen/dining room which in turn, opens via double doors to the rear gardens. The first floor continues to impress with the three bedrooms, the master having the benefit of an en-suite shower room and storage cupboard. The accommodation is completed with the family bathroom. Externally there is a rear garden, which is mostly laid to the lawn with the addition of a patio. There is also the added benefit of a double driveway. The property offers a gas fired central heating system and is double glazed throughout. The property also has fitted shutters throughout with blinds on the French doors. All viewings are strictly by appointment with the instructed Sole Agents Jenkinson Estates.

Family Bathroom

6'1" x 5'9" (1.85m x 1.75m)

Rear Enclosed Garden

Driveway