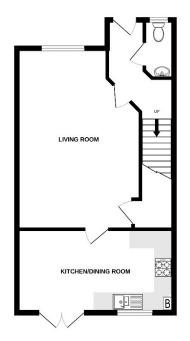

Accommodation

Entrance Via;

Hallway

W.C / Cloakroom

Living Room

14'4" x 12'2" (4.37m x 3.71m)

Kitchen / Dining Room

15'4" x 8'9" (4.67m x 2.67m)