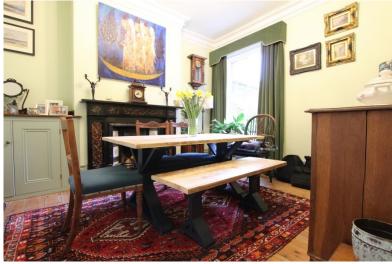

## Accommodation

Entrance Via;

Porch

Hallway

Living Room

14'2" x 11'9" (4.32m x 3.58m)

Dining Room

12'9" x 10'7" (3.89m x 3.23m)