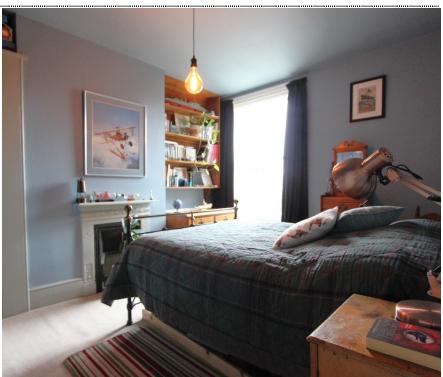

**Bedroom Three** 

10'1" x 8'2" (3.07m x 2.49m)

Family Bathroom

8'10" x 5'4" (2.69m x 1.63m)

Separate W.C

Second Floor Landing

Bedroom Four

20'9" x 10'6" (6.32m x 3.20m)