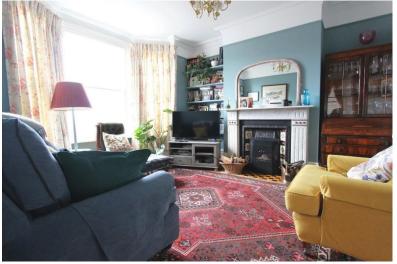

## Accommodation

Entrance Via;

Porch

Hallway

Living Room

14'2" x 11'9" (4.32m x 3.58m)

Dining Room

12'9" x 10'7" (3.89m x 3.23m)