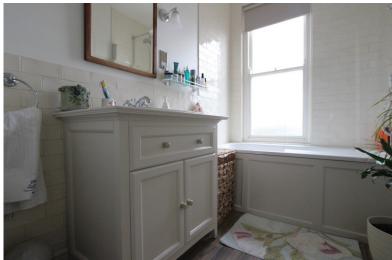

Kitchen / Breakfast Room

11'5" x 10'2" (3.48m x 3.10m)

**Utility Room** 

10'0" x 6'2" (3.05m x 1.88m)

First Floor Landing Bedroom One

14'2" x 10'7" (4.32m x 3.23m)

**Bedroom Two** 

12'10" x 9'3" (3.91m x 2.82m)

**Bedroom Three** 

10'1" x 8'2" (3.07m x 2.49m)

Family Bathroom

8'10" x 5'4" (2.69m x 1.63m)

Separate W.C

Second Floor Landing

Bedroom Four

20'9" x 10'6" (6.32m x 3.20m)