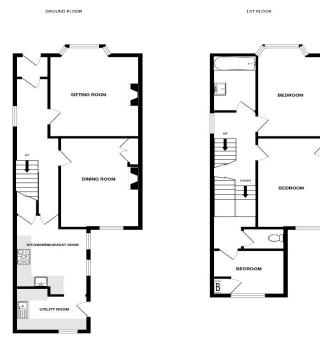

## Accommodation

Entrance Via;

Porch

Hallway

Living Room

14'2" x 11'9" (4.32m x 3.58m)

Dining Room

12'9" x 10'7" (3.89m x 3.23m)

Kitchen / Breakfast Room

11'5" x 10'2" (3.48m x 3.10m)

**Utility Room** 

10'0" x 6'2" (3.05m x 1.88m)

First Floor Landing Bedroom One

14'2" x 10'7" (4.32m x 3.23m)

**Bedroom Two** 

12'10" x 9'3" (3.91m x 2.82m)

**Bedroom Three** 

10'1" x 8'2" (3.07m x 2.49m)

Family Bathroom

8'10" x 5'4" (2.69m x 1.63m)

Separate W.C

Second Floor Landing

Bedroom Four

20'9" x 10'6" (6.32m x 3.20m)

**Shower Room** 

Front and Rear Gardens