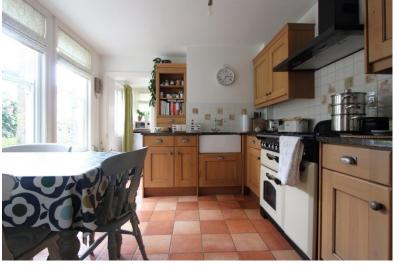

Kitchen / Breakfast Room

11'5" x 10'2" (3.48m x 3.10m)

**Utility Room** 

10'0" x 6'2" (3.05m x 1.88m)

First Floor Landing Bedroom One

14'2" x 10'7" (4.32m x 3.23m)

**Bedroom Two** 

12'10" x 9'3" (3.91m x 2.82m)