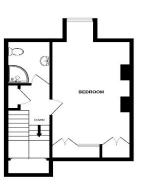

**Bedroom Three** 

10'1" x 8'2" (3.07m x 2.49m)

Family Bathroom

8'10" x 5'4" (2.69m x 1.63m)

Separate W.C

Second Floor Landing

Bedroom Four

20'9" x 10'6" (6.32m x 3.20m)

**Shower Room** 

Front and Rear Gardens