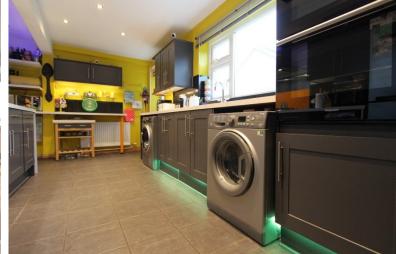

## Semi Detached Home Spacious Living Room

Jenkinson Estates are delighted to have been instructed to market this extended semi detached home in the popular residential of Mongeham Road making it easily accessible to Hornbeam School. The property has been well presented throughout and internal viewing comes highly recommended. The property offers to the ground floor a spacious living room with wood burning stove and is double aspect with double glazed windows to front and rear. There is a good size kitchen and door through to a dining room that could also be used as a fourth bedroom is so required. To the first floor there are two double bedrooms, single bedroom and a family bathroom with four piece suite. The property is double glazed throughout and there is also a gas fired central heating system. The important outside space to the rear offers a well maintained garden with gated access to side leading to the front. The front garden offers a driveway as well as a laid to lawn rear with shrubs. All viewings are by appointment through the appointed Sole Agents Jenkinson Estates.

**Entrance Hall** 

Living Room 20'6" x 12'4" (6.25m x 3.76m)

Kitchen 15'7" x 8'8" (4.75m x 2.64m)

**Dining Room/Bedroom** 11'5" x 8'5" (3.48m x 2.57m)

First Floor

**Bedroom One** 12'5" x 9'9" (3.78m x 2.97m)