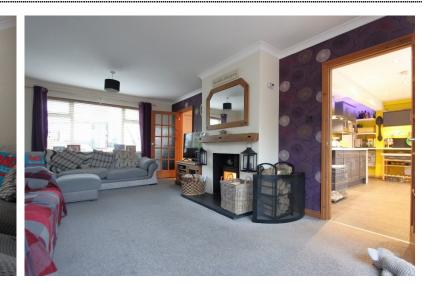

## Semi Detached Home Spacious Living Room

Jenkinson Estates are delighted to have been instructed to market this extended semi detached home in the popular residential of Mongeham Road making it easily accessible to Hornbeam School. The property has been well presented throughout and internal viewing comes highly recommended. The property offers to the ground floor a spacious living room with wood burning stove and is double aspect with double glazed windows to front and rear. There is a good size kitchen and door through to a dining room that could also be used as a fourth bedroom is so required. To the first floor there are two double bedrooms, single bedroom and a family bathroom with four piece suite. The property is double glazed throughout and there is also a gas fired central heating system. The important outside space to the rear offers a well maintained garden with gated access to side leading to the front. The front garden offers a driveway as well as a laid to lawn rear with shrubs. All viewings are by appointment through the appointed Sole Agents Jenkinson Estates.

**Entrance Hall** 

Living Room 20'6" x 12'4" (6.25m x 3.76m)

Kitchen 15'7" x 8'8" (4.75m x 2.64m)

**Dining Room/Bedroom** 11'5" x 8'5" (3.48m x 2.57m)

First Floor

**Bedroom One** 12'5" x 9'9" (3.78m x 2.97m)