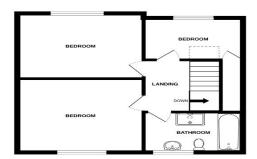

Offering Three / Four Bedrooms Family Bathroom With Four Piece Suite Driveway

Well Maintained Gardens

Council Tax Band C

GROUND FLOOR

1ST FLOOR

Jenkinson Estates 4 West Street, Deal, Kent, CT14 6AE

01304 373 984 info@jenkinsonestates.co.uk

**Bedroom Two** 12'4" x 10'8" (3.76m x 3.25m)

Bedroom Three 10'2" x 6'7" (3.10m x 2.01m)

Bathroom

Parking

Front Garden

Rear Garden