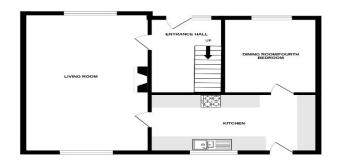

Offering Three / Four Bedrooms Family Bathroom With Four Piece Suite Driveway

Well Maintained Gardens

Council Tax Band C

GROUND FLOOR

1ST FLOOR

Jenkinson Estates 4 West Street, Deal, Kent, CT14 6AE

01304 373 984 info@jenkinsonestates.co.uk

**Entrance Hall** 

Living Room 20'6" x 12'4" (6.25m x 3.76m)

Kitchen 15'7" x 8'8" (4.75m x 2.64m)

**Dining Room/Bedroom** 11'5" x 8'5" (3.48m x 2.57m)

First Floor

**Bedroom One** 12'5" x 9'9" (3.78m x 2.97m)