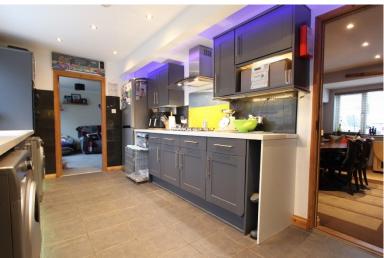

## Semi Detached Home Spacious Living Room

Jenkinson Estates are delighted to have been instructed to market this extended semi detached home in the popular residential of Mongeham Road making it easily accessible to Hornbeam School. The property has been well presented throughout and internal viewing comes highly recommended. The property offers to the ground floor a spacious living room with wood burning stove and is double aspect with double glazed windows to front and rear. There is a good size kitchen and door through to a dining room that could also be used as a fourth bedroom is so required. To the first floor there are two double bedrooms, single bedroom and a family bathroom with four piece suite. The property is double glazed throughout and there is also a gas fired central heating system. The important outside space to the rear offers a well maintained garden with gated access to side leading to the front. The front garden offers a driveway as well as a laid to lawn rear with shrubs. All viewings are by appointment through the appointed Sole Agents Jenkinson Estates.

**Entrance Hall** 

Living Room 20'6" x 12'4" (6.25m x 3.76m)

Kitchen 15'7" x 8'8" (4.75m x 2.64m)

**Dining Room/Bedroom** 11'5" x 8'5" (3.48m x 2.57m)

First Floor

**Bedroom One** 12'5" x 9'9" (3.78m x 2.97m)