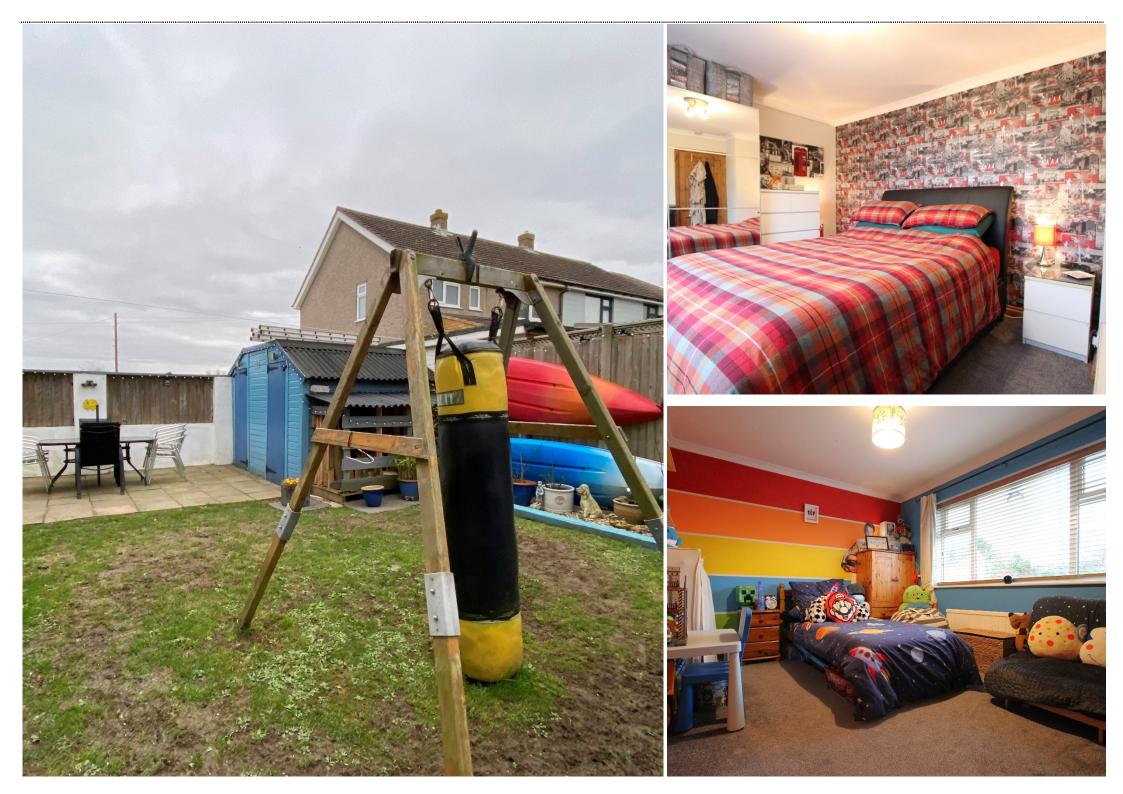

## Semi Detached Home Spacious Living Room

Jenkinson Estates are delighted to have been instructed to market this extended semi detached home in the popular residential of Mongeham Road making it easily accessible to Hornbeam School. The property has been well presented throughout and internal viewing comes highly recommended. The property offers to the ground floor a spacious living room with wood burning stove and is double aspect with double glazed windows to front and rear. There is a good size kitchen and door through to a dining room that could also be used as a fourth bedroom is so required. To the first floor there are two double bedrooms, single bedroom and a family bathroom with four piece suite. The property is double glazed throughout and there is also a gas fired central heating system. The important outside space to the rear offers a well maintained garden with gated access to side leading to the front. The front garden offers a driveway as well as a laid to lawn rear with shrubs. All viewings are by appointment through the appointed Sole Agents Jenkinson Estates.

Offering Three / Four Bedrooms Family Bathroom With Four Piece Suite Driveway

Well Maintained Gardens

Council Tax Band C

GROUND FLOOR

1ST FLOOR

Jenkinson Estates 4 West Street, Deal, Kent, CT14 6AE

01304 373 984 info@jenkinsonestates.co.uk

**Bedroom Two** 12'4" x 10'8" (3.76m x 3.25m)

Bedroom Three 10'2" x 6'7" (3.10m x 2.01m)

Bathroom

Parking

Front Garden

Rear Garden