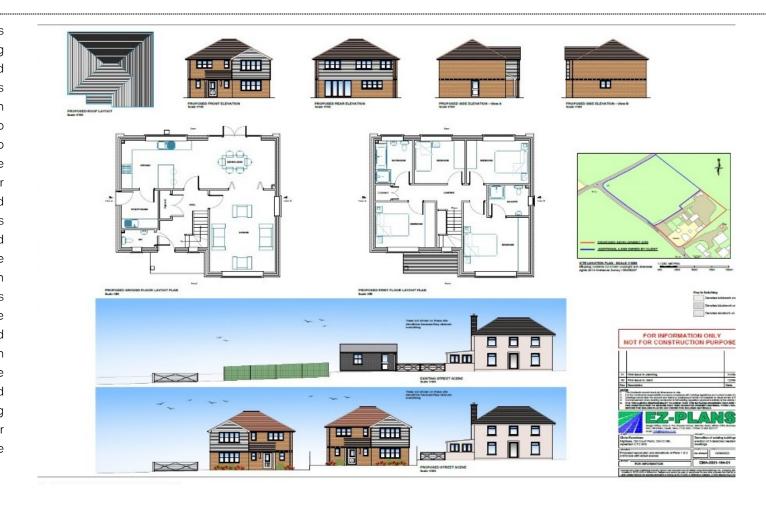

Available exclusively via Jenkinson Estates is the chance to acquire a plot with full planning permission that will be a cleared site and ready to build. We are offering the two plots that form part of the application that has been agreed for three detached dwellings. The two detached dwellings have been designed to offer a modern contemporary feel, with large open plan living spaces to the rear, further reception room and utility room to the ground floor, together with W.C. The first floor has again been designed with family living in mind with four bedrooms, the master with En-suite and a family bathroom. The rural location means that the views that both these homes will offer will be across open countryside. The location offers easy access to Dover and Canterbury and the mainline railway station which runs to London Victoria is 0.5 a mile away. We are offering the two plots to be sold together and all the relevant planning documents which can be found on the Dover District Planning Portal with the reference 21/01386