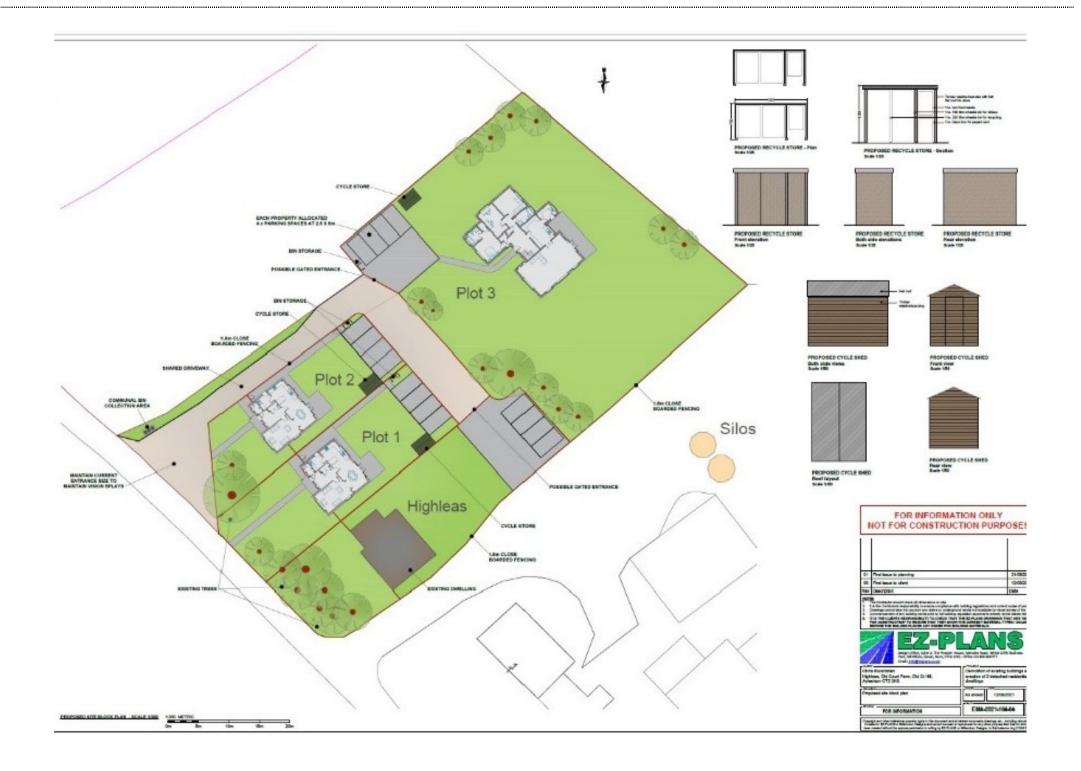

Available exclusively via Jenkinson Estates is the chance to acquire a plot with full planning permission that will be a cleared site and ready to build. We are offering the two plots that form part of the application that has been agreed for three detached dwellings. The two detached dwellings have been designed to offer a modern contemporary feel, with large open plan living spaces to the rear, further reception room and utility room to the ground floor, together with W.C. The first floor has again been designed with family living in mind with four bedrooms, the master with En-suite and a family bathroom. The rural location means that the views that both these homes will offer will be across open countryside. The location offers easy access to Dover and Canterbury and the mainline railway station which runs to London Victoria is 0.5 a mile away. We are offering the two plots to be sold together and all the relevant planning documents which can be found on the Dover District Planning Portal with the reference 21/01386