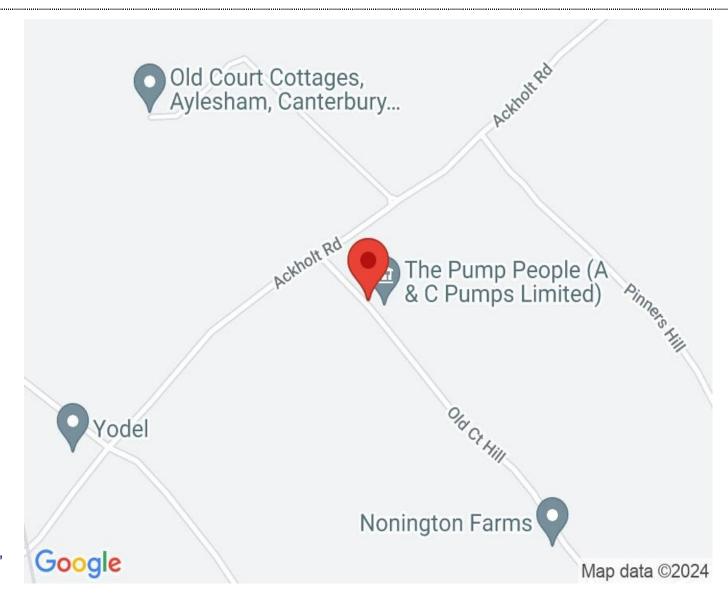

Available exclusively via Jenkinson Estates is the chance to acquire a plot with full planning permission that will be a cleared site and ready to build. We are offering the two plots that form part of the application that has been agreed for three detached dwellings. The two detached dwellings have been designed to offer a modern contemporary feel, with large open plan living spaces to the rear, further reception room and utility room to the ground floor, together with W.C. The first floor has again been designed with family living in mind with four bedrooms, the master with En-suite and a family bathroom. The rural location means that the views that both these homes will offer will be across open countryside. The location offers easy access to Dover and Canterbury and the mainline railway station which runs to London Victoria is 0.5 a mile away. We are offering the two plots to be sold together and all the relevant planning documents which can be found on the Dover District Planning Portal with the reference 21/01386