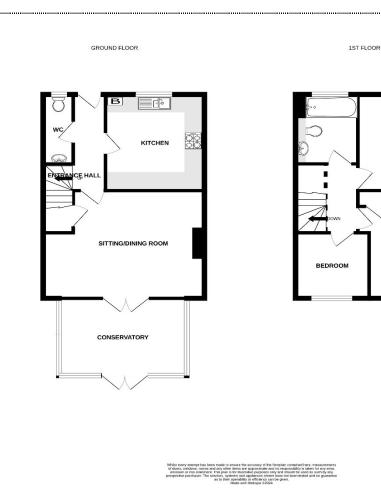

## Semi Detached Home Rear Enclosed Garden

Jenkinson Estates are pleased to offer this semi detached home located in the popular residential location of Church Lane, Deal. This property, situated within close proximity to local schools and shops, comes to the market with no onward chain complications. The property is accessed via an entrance hallway and opens to the kitchen, a spacious living / dining room which leads to a conservatory. The ground floor is completed with a W.C. The first floor impress with three continues to bedrooms and a family bathroom. Externally the property offers a hard landscaped front garden with off road parking and to the rear a laid to lawn garden which is fully enclosed. There is a gas fired central heating system and double glazing throughout. All viewings are strictly by appointment via the Sole Agent Jenkinson Estates.

Separate W.C.

Living Room

Conservatory

First Floor

10'2" x 8'5" (3.10m x 2.57m)

15'7" x 13'8" (4.75m x 4.17m)

10'7" x 7'9" (3.23m x 2.36m)

Kitchen

Bedroom Two 10'6" x 7'7" (3.20m x 2.31m)

Bedroom Three 7'6" x 7'3" (2.29m x 2.21m)

Bathroom

Parking

**Rear Garden** 