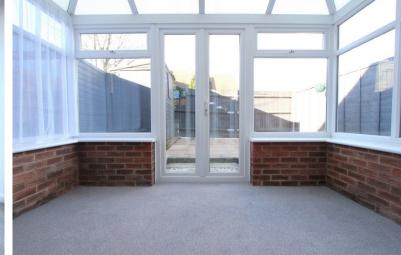

Separate W.C.

Living Room

Conservatory

First Floor

10'2" x 8'5" (3.10m x 2.57m)

15'7" x 13'8" (4.75m x 4.17m)

10'7" x 7'9" (3.23m x 2.36m)

Kitchen