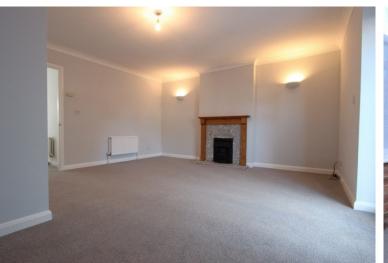

Separate W.C.

Living Room

Conservatory

First Floor

10'2" x 8'5" (3.10m x 2.57m)

15'7" x 13'8" (4.75m x 4.17m)

10'7" x 7'9" (3.23m x 2.36m)

Kitchen