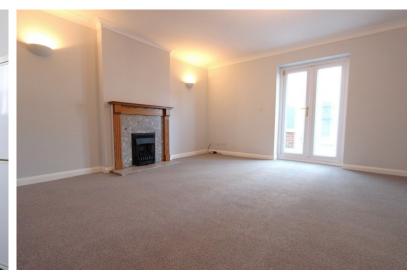

Separate W.C.

Living Room

Conservatory

First Floor

10'2" x 8'5" (3.10m x 2.57m)

15'7" x 13'8" (4.75m x 4.17m)

10'7" x 7'9" (3.23m x 2.36m)

Kitchen