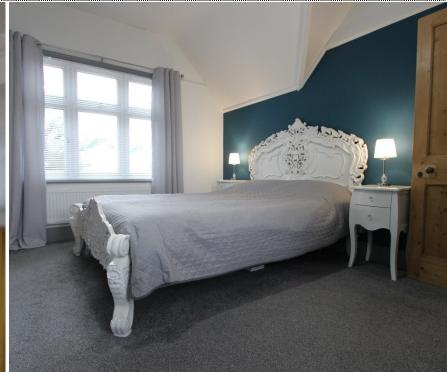

#### **Bedroom One**

14'8" x 10'9" (4.47m x 3.28m)

#### **Bedroom Two**

12'9" x 11'8" (3.89m x 3.56m)

#### **Bedroom Three**

11'9" x 9'5" (3.58m x 2.87m)