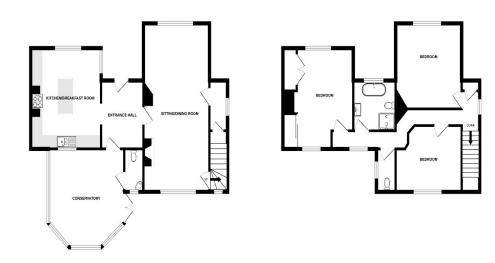

Spacious Conservatory

GROUND FLOOR 1ST FLOOR

whilst every attempt has been made to estude the accuracy of the hootpast container oner, resissements of doors, windows, cross and any other forms are approximate and no exponsibility is basen for any exornission or mis-statement. This plan is for illustrative purposes only and should be used as such by any prospective purchaser. The sentions, specims and appliances shown have not been tested and no guarante as to their operability or efficiency can be given.

#### Accommodation

Entrance Via;

#### Hallway

10'8" x 7'9" (3.25m x 2.36m)

### Living / Dining Room

26'3" x 12'1" (8.00m x 3.68m)

#### Kitchen / Breakfast Room

14'8" x 11'9" (4.47m x 3.58m)

#### Conservatory

14'9" x 12'10" (4.50m x 3.91m)

Ground Floor W.C.

#### **Boot Room**

7'10" x 4'0" (2.39m x 1.22m)

First Floor

#### **Bedroom One**

14'8" x 10'9" (4.47m x 3.28m)

#### **Bedroom Two**

12'9" x 11'8" (3.89m x 3.56m)

#### **Bedroom Three**

11'9" x 9'5" (3.58m x 2.87m)

#### Family Bathroom

9'0" x 7'9" (2.74m x 2.36m)

Separate W.C.