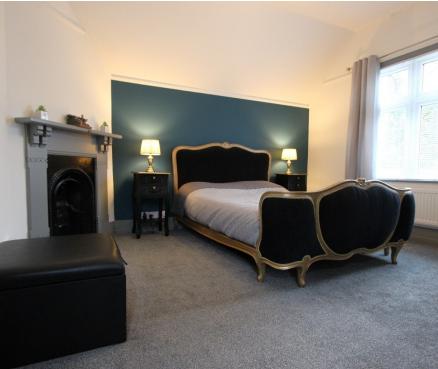

#### **Bedroom One**

14'8" x 10'9" (4.47m x 3.28m)

#### **Bedroom Two**

12'9" x 11'8" (3.89m x 3.56m)

#### **Bedroom Three**

11'9" x 9'5" (3.58m x 2.87m)