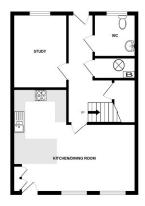

Offering Four Bedrooms

Ample Parking

Three Reception Rooms
En-Suite to Master

the instructed Sole Agent.

GROUND FLOOR 1ST FLOOR 2ND FLOOR

Whilst every attempt has been made to ensure the accuracy of the flooplan contained here, measuremen of doors, windows, rooms and my other tiens are approximate and or responsibility is tient for any error crisission or mis-tatement. This plan is for illustrative purposes only and should be used as such by an prospective purchaser. The services, systems and appliances shown have not been tested and no guaran as to their operability or efficiency can be given.

# W.C / Utility Room

5'6" x 5'6" (1.68m x 1.68m)

# Study

10'1" x 8'5" (3.07m x 2.57m)

#### Kitchen / Dining Room

L- Shaped 18'10" x 17'2" (5.74m x 5.23m)