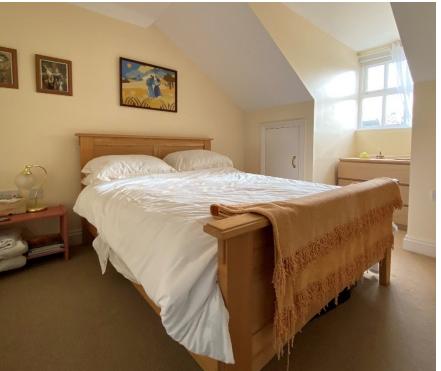

#### **Bedroom Two**

11'6" x 9'6" (3.51m x 2.90m)

#### **Bedroom Three**

9'7" x 8'6" (2.92m x 2.59m)

#### **Bedroom Four**

10'1" x 6'7" (3.07m x 2.01m)