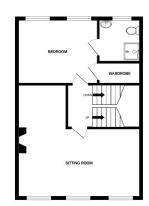

Offering Four Bedrooms

Ample Parking

Three Reception Rooms
En-Suite to Master

the instructed Sole Agent.

GROUND FLOOR 1ST FLOOR 2ND FLOOR

Whilst every attempt has been made to ensure the accuracy of the flooplan contained here, measuremen of doors, windows, rooms and my other tiens are approximate and or responsibility is tient for any error crisission or mis-tatement. This plan is for illustrative purposes only and should be used as such by an prospective purchaser. The services, systems and appliances shown have not been tested and no guaran as to their operability or efficiency can be given.

# **Living Room**

L-Shaped 18'11" x 17'3" (5.77m x 5.26m)

#### Master Bedroom

12'0" x 10'1" (3.66m x 3.07m)

## **En-Suite Shower Room**