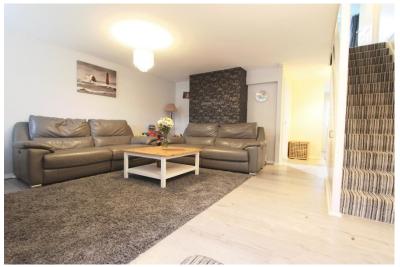

Accommodation

Entrance Via;

Living Room 16'1" x 16'3" (4.90m x 4.95m)

Kitchen/Breakfast Room

12'4" x 9'3" (3.76m x 2.82m)

Inner Hallway

Separate W.C

Conservatory 15'1" x 9'6" (4.60m x 2.90m) First Floor Landing