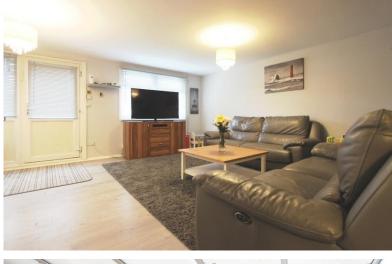

Accommodation

Entrance Via;

Living Room 16'1" x 16'3" (4.90m x 4.95m)

Kitchen/Breakfast Room

12'4" x 9'3" (3.76m x 2.82m)

Inner Hallway

Separate W.C

Conservatory 15'1" x 9'6" (4.60m x 2.90m) First Floor Landing