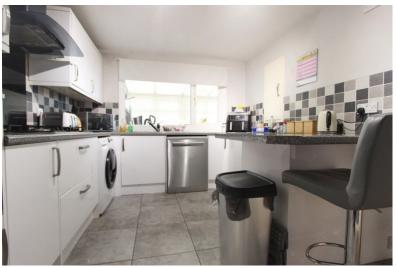

Accommodation

Entrance Via;

Living Room 16'1" x 16'3" (4.90m x 4.95m)

Kitchen/Breakfast Room

12'4" x 9'3" (3.76m x 2.82m)

Inner Hallway

Separate W.C

Conservatory 15'1" x 9'6" (4.60m x 2.90m) First Floor Landing