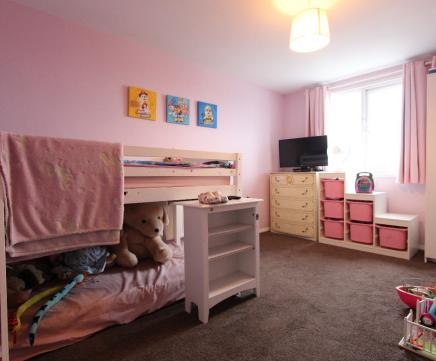

**Bedroom One** 

14'2" x 9'3" (4.32m x 2.82m)

**Bedroom Two** 

15'1" x 9'4" (4.60m x 2.84m)

**Bedroom Three** 

9'4" x 6'5" (2.84m x 1.96m)

Family Bathroom

6'4" x 5'9" (1.93m x 1.75m)