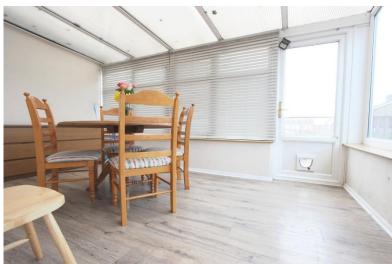

Accommodation

Entrance Via;

Living Room 16'1" x 16'3" (4.90m x 4.95m)

Kitchen/Breakfast Room

12'4" x 9'3" (3.76m x 2.82m)

Inner Hallway

Separate W.C

Conservatory 15'1" x 9'6" (4.60m x 2.90m) First Floor Landing