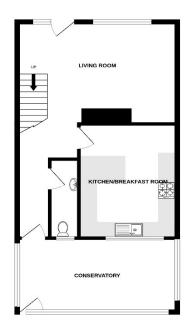

## End of Terrace Home Ground Floor W.C

Jenkinson Estates are pleased to bring to the market this end of terrace home. situated in the popular cul-de-sac location of Trinity Place, Deal. The property offers spacious accommodation including a living room that is over 16ft in length, a kitchen / breakfast room and a conservatory to the ground floor. There is the added benefit of a separate W.C. The first floor continues to impress with three bedrooms, two doubles and the third a good size single. The family bathroom completes the accommodation. This property is nicely proportioned and really does have a feeling of space throughout. A very good example of these popular modern home and makes a great first time home or just as good for anyone looking to buy a property as a buy to let investment. Ready to move into or ready to let immediately. Viewings are by

Accommodation

Entrance Via;

Living Room 16'1" x 16'3" (4.90m x 4.95m)

Kitchen/Breakfast Room

12'4" x 9'3" (3.76m x 2.82m)

Inner Hallway

Separate W.C

Conservatory 15'1" x 9'6" (4.60m x 2.90m) First Floor Landing