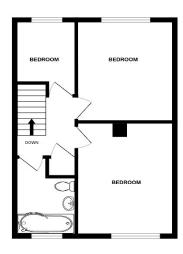

## End of Terrace Home Ground Floor W.C

Jenkinson Estates are pleased to bring to the market this end of terrace home. situated in the popular cul-de-sac location of Trinity Place, Deal. The property offers spacious accommodation including a living room that is over 16ft in length, a kitchen / breakfast room and a conservatory to the ground floor. There is the added benefit of a separate W.C. The first floor continues to impress with three bedrooms, two doubles and the third a good size single. The family bathroom completes the accommodation. This property is nicely proportioned and really does have a feeling of space throughout. A very good example of these popular modern home and makes a great first time home or just as good for anyone looking to buy a property as a buy to let investment. Ready to move into or ready to let immediately. Viewings are by

**Bedroom One** 

14'2" x 9'3" (4.32m x 2.82m)

**Bedroom Two** 

15'1" x 9'4" (4.60m x 2.84m)

**Bedroom Three** 

9'4" x 6'5" (2.84m x 1.96m)

Family Bathroom

6'4" x 5'9" (1.93m x 1.75m)