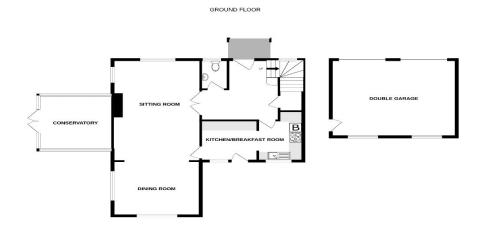

## Lying On A Substantial Plot

Jenkinson Estates are very proud to be able to offer to the market this impressive detached home, situated within the boundaries of the prestigious Hawksdown Estates, Touchwood is truly a special home. The property is lying within a generous plot and is secluded in its position by the arrangement of the established hedges. The living accommodation, which is accessed from an entrance hallway and offers a very good sense of space and versatility, including an open plan living / dining room, which is over 30ft in length and is completed with a wood burning stove. The property continues with a kitchen / breakfast room, which overlooks and opens to the superb rear garden. Completing this very well laid out living space is the conservatory, which is over 11ft in length, this really is a great space to enjoy the superb garden from. Further to this accommodation is a separate W.C. The first floor continues to impress with four bedrooms and the family shower room. The driveway leads down to a large detached, double garage with pitched roof and workspace, this and the driveway provide plenty of off street parking for various cars. The gardens are mostly laid to lawn and sit in approx. 1/3 acre. Viewings are strictly by appointment via the Sole Agent Jenkinson Estates.

# Four Bedroom Accommodation Conservatory Overlooking Gardens

Driveway and Double Garage Secluded Plot & Gardens

1ST FLOOR

Jenkinson Estates 4 West Street, Deal, Kent, CT14 6AE

01304 373 984 info@jenkinsonestates.co.uk