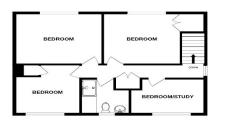

## Lying On A Substantial Plot

Jenkinson Estates are very proud to be able to offer to the market this impressive detached home, situated within the boundaries of the prestigious Hawksdown Estates, Touchwood is truly a special home. The property is lying within a generous plot and is secluded in its position by the arrangement of the established hedges. The living accommodation, which is accessed from an entrance hallway and offers a very good sense of space and versatility, including an open plan living / dining room, which is over 30ft in length and is completed with a wood burning stove. The property continues with a kitchen / breakfast room, which overlooks and opens to the superb rear garden. Completing this very well laid out living space is the conservatory, which is over 11ft in length, this really is a great space to enjoy the superb garden from. Further to this accommodation is a separate W.C. The first floor continues to impress with four bedrooms and the family shower room. The driveway leads down to a large detached, double garage with pitched roof and workspace, this and the driveway provide plenty of off street parking for various cars. The gardens are mostly laid to lawn and sit in approx. 1/3 acre. Viewings are strictly by appointment via the Sole Agent Jenkinson Estates.

# Four Bedroom Accommodation Conservatory Overlooking Gardens

Driveway and Double Garage Secluded Plot & Gardens

1ST FLOOR

Jenkinson Estates 4 West Street, Deal, Kent, CT14 6AE

01304 373 984 info@jenkinsonestates.co.uk

First Floor Landing

The Property Ombudsman