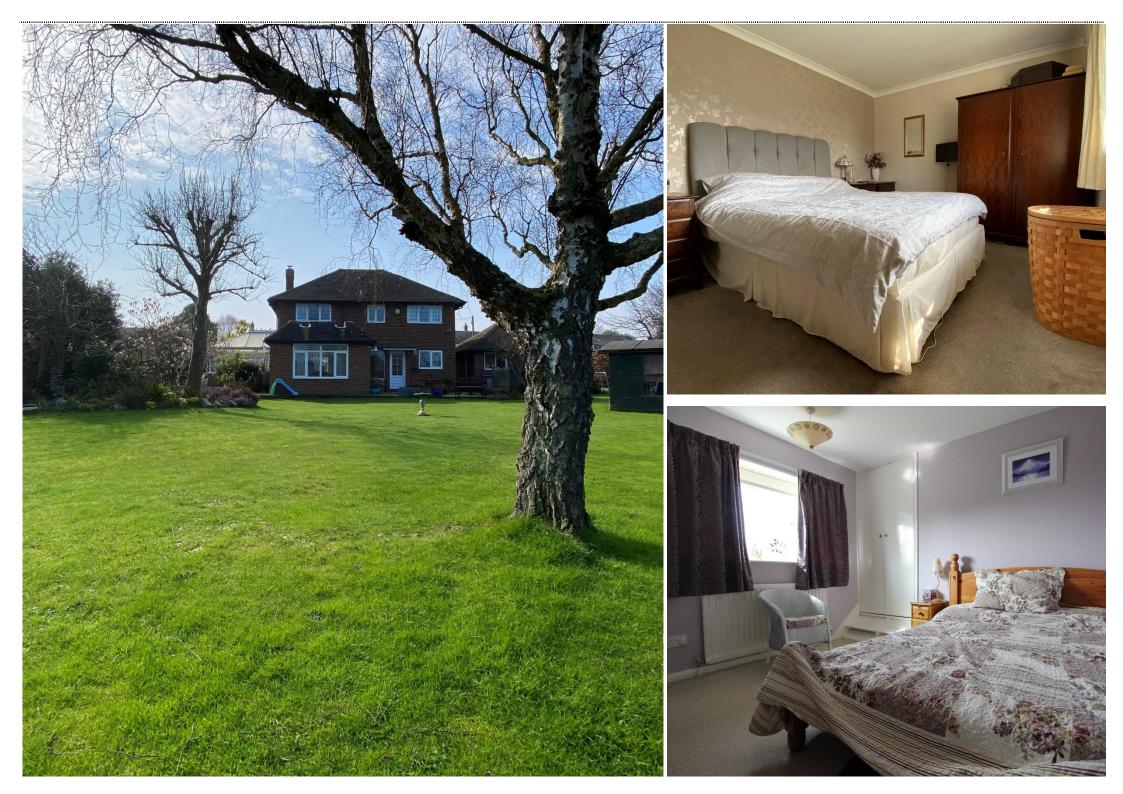

# Substantial Home

## Lying On A Substantial Plot

Jenkinson Estates are very proud to be able to offer to the market this impressive detached home, situated within the boundaries of the prestigious Hawksdown Estates, Touchwood is truly a special home. The property is lying within a generous plot and is secluded in its position by the arrangement of the established hedges. The living accommodation, which is accessed from an entrance hallway and offers a very good sense of space and versatility, including an open plan living / dining room, which is over 30ft in length and is completed with a wood burning stove. The property continues with a kitchen / breakfast room, which overlooks and opens to the superb rear garden. Completing this very well laid out living space is the conservatory, which is over 11ft in length, this really is a great space to enjoy the superb garden from. Further to this accommodation is a separate W.C. The first floor continues to impress with four bedrooms and the family shower room. The driveway leads down to a large detached, double garage with pitched roof and workspace, this and the driveway provide plenty of off street parking for various cars. The gardens are mostly laid to lawn and sit in approx. 1/3 acre. Viewings are strictly by appointment via the Sole Agent Jenkinson Estates.