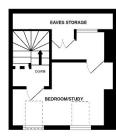

Deceptively Spacious Home
Spacious Living / Dining Room

Arranged Over Three Floors
Off Road Parking to Rear

Offering Three /Four Bedrooms
Close to Town Centre

Jenkinson Estates are pleased to bring to the market this Victorian, bay fronted terrace, situated in the popular location of College Road, Deal. Located just two roads back from Deal's seafront and promenade, this would make an ideal family home for someone looking to The the coast. escape accommodation to the ground floor comprises of a spacious living / dining room, a kitchen, and a utility. This is completed with a W.C. The first floor continues to impress with three bedrooms and a shower room. There are stairs which leads to the fourth bedroom and a storage area. Externally the property offers an enclosed, low maintenance rear garden with rear access via an electric rolling gate. Viewings are strictly by appointment via the Sole Agent Jenkinson Estates.

**Shower Room** 

Second Floor

Attic Room/Office

15'1" x 10'9" (4.60m x 3.28m)

Front Garden

Rear Garden

**Parking** 