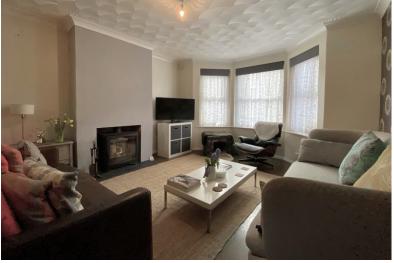

## Accommodation

Entrance Hall

Living Room/ Dining Room

27'4" x 12'4" (8.33m x 3.76m)

Kitchen

14'3" x 9'7" (4.34m x 2.92m)

Separate W.C.

**Utility Room** 