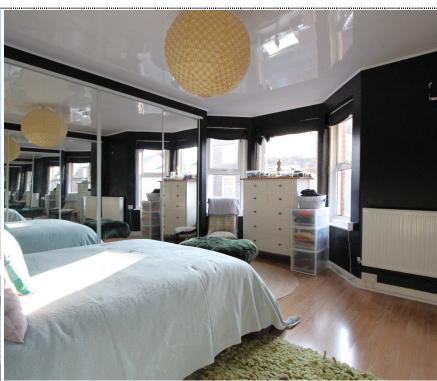

6'0" x 5'5" (1.83m x 1.65m)

First Floor

Bedroom One

14'5" x 13'6" (4.39m x 4.11m)

**Bedroom Two** 

12'0" x 9'6" (3.66m x 2.90m)

**Bedroom Three** 

8'2" x 8'1" (2.49m x 2.46m)