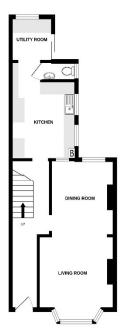

Council Tax Band C

GROUND FLOOR 1ST FLOOR 2ND FLOO

writes every attempt has been made to ensure the accuracy or the thoopian contained nete, measurement of clorus, vindors, comes and any other items are approximate and no responsibility is taken for any error omission or mis-statement. This plan is for illustrative purposes only and should be used as such by any prospective purchaser. The services, systems and appliances shown here not been lested and no guarant as to their operability or efficiency can be given. Made with Nerrory 607074.

## Accommodation

Entrance Hall

Living Room/ Dining Room

27'4" x 12'4" (8.33m x 3.76m)

Kitchen

14'3" x 9'7" (4.34m x 2.92m)

Separate W.C.

**Utility Room** 