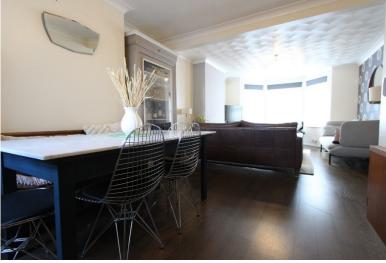

## Accommodation

Entrance Hall

Living Room/ Dining Room

27'4" x 12'4" (8.33m x 3.76m)

Kitchen

14'3" x 9'7" (4.34m x 2.92m)

Separate W.C.

**Utility Room** 