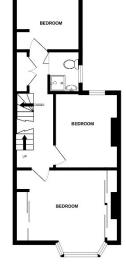

Deceptively Spacious Home
Spacious Living / Dining Room

Arranged Over Three Floors
Off Road Parking to Rear

Offering Three /Four Bedrooms
Close to Town Centre

Jenkinson Estates are pleased to bring to the market this Victorian, bay fronted terrace, situated in the popular location of College Road, Deal. Located just two roads back from Deal's seafront and promenade, this would make an ideal family home for someone looking to The the coast. escape accommodation to the ground floor comprises of a spacious living / dining room, a kitchen, and a utility. This is completed with a W.C. The first floor continues to impress with three bedrooms and a shower room. There are stairs which leads to the fourth bedroom and a storage area. Externally the property offers an enclosed, low maintenance rear garden with rear access via an electric rolling gate. Viewings are strictly by appointment via the Sole Agent Jenkinson Estates.

## Accommodation

Entrance Hall

Living Room/ Dining Room

27'4" x 12'4" (8.33m x 3.76m)

Kitchen

14'3" x 9'7" (4.34m x 2.92m)

Separate W.C.

**Utility Room** 

6'0" x 5'5" (1.83m x 1.65m)

First Floor

Bedroom One

14'5" x 13'6" (4.39m x 4.11m)

**Bedroom Two** 

12'0" x 9'6" (3.66m x 2.90m)

**Bedroom Three** 

8'2" x 8'1" (2.49m x 2.46m)

**Shower Room** 

Second Floor

Attic Room/Office

15'1" x 10'9" (4.60m x 3.28m)

Front Garden

Rear Garden

**Parking** 