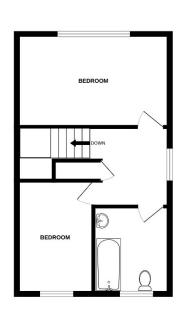

Offering Two Bedrooms No Onward Chain Garage En-Bloc Close to Walmer Train Station

Council Tax Band C

GROUND FLOOR

1ST FLOOR

Jenkinson Estates 4 West Street, Deal, Kent, CT14 6AE

01304 373 984 info@jenkinsonestates.co.uk

Accommodation

Entrance Via;

Living Room 12'5" x 11'9" (3.78m x 3.58m)

Kitchen / Dining Room 12'5" x 11'9" (3.78m x 3.58m)

**First Floor Landing** 

**Bedroom One** 12'6" x 12'2" (3.81m x 3.71m)

**Bedroom Two** 12'1" x 6'9" (3.68m x 2.06m)

**Family Bathroom** 8'5" x 5'5" (2.57m x 1.65m)

Front and Rear Gardens

Garage En-Bloc