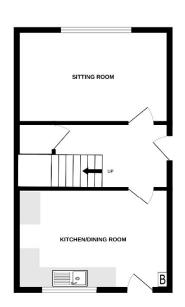

Offering Two Bedrooms No Onward Chain Garage En-Bloc Close to Walmer Train Station

Council Tax Band C

GROUND FLOOR

1ST FLOOR

Jenkinson Estates 4 West Street, Deal, Kent, CT14 6AE

01304 373 984 info@jenkinsonestates.co.uk

Accommodation

Entrance Via;

Living Room 12'5" x 11'9" (3.78m x 3.58m)

Kitchen / Dining Room 12'5" x 11'9" (3.78m x 3.58m)

**First Floor Landing** 

**Bedroom One** 12'6" x 12'2" (3.81m x 3.71m)

**Bedroom Two** 12'1" x 6'9" (3.68m x 2.06m)