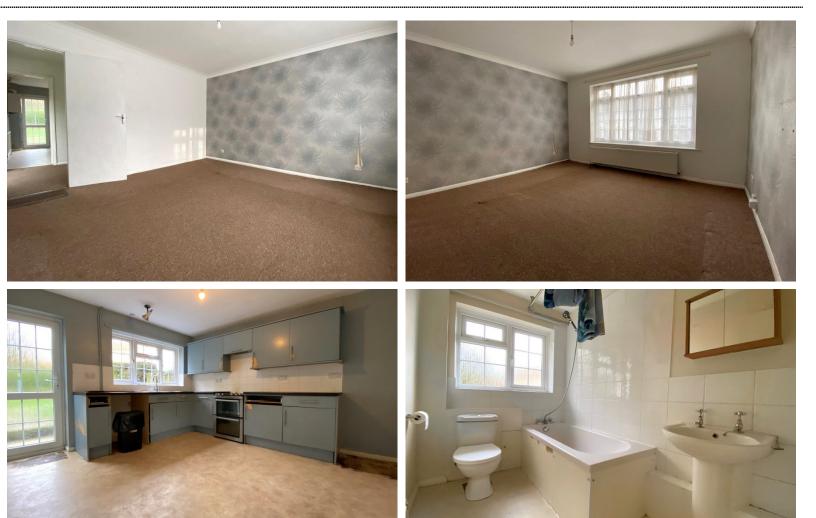

Accommodation

Entrance Via;

Living Room 12'5" x 11'9" (3.78m x 3.58m)

Kitchen / Dining Room 12'5" x 11'9" (3.78m x 3.58m)

**First Floor Landing** 

**Bedroom One** 12'6" x 12'2" (3.81m x 3.71m)

**Bedroom Two** 12'1" x 6'9" (3.68m x 2.06m)

**Family Bathroom** 8'5" x 5'5" (2.57m x 1.65m)

Front and Rear Gardens

Garage En-Bloc