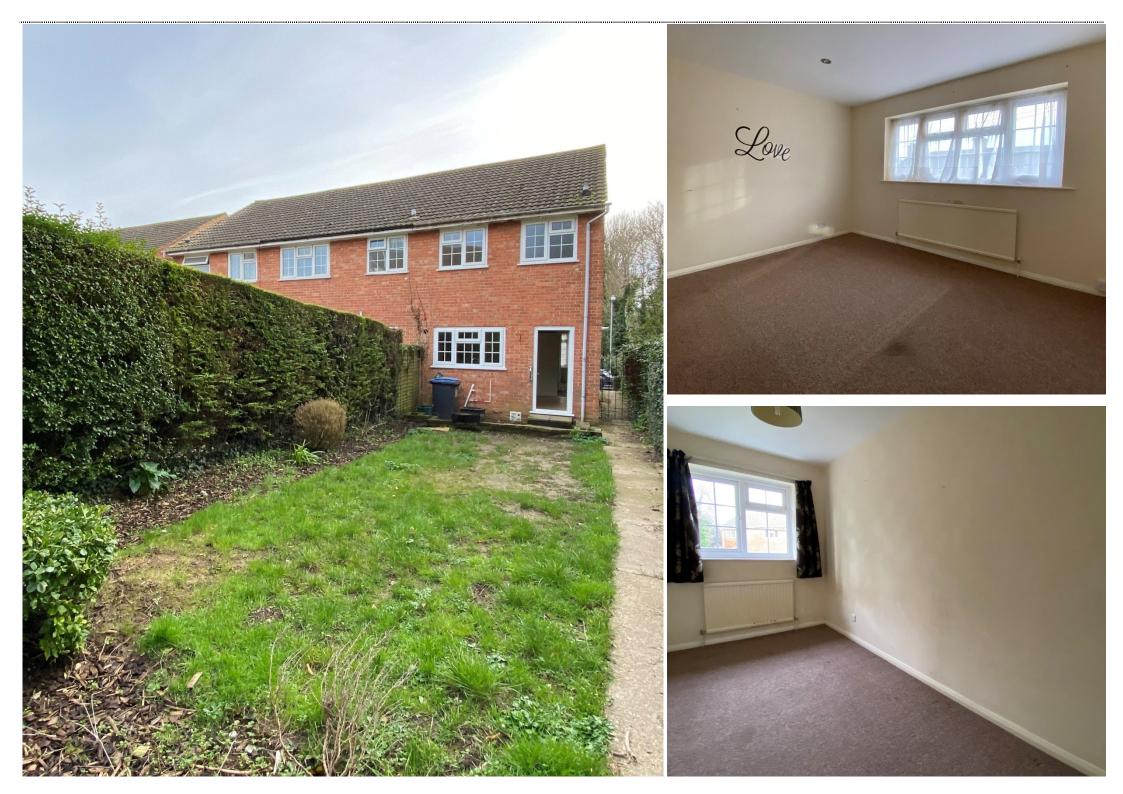

# End of Terrace Home Front and Rear Gardens

Jenkinson Estates are pleased to bring to the market, with no onward chain complications, this end of terrace home situated in the popular location of Station Road, Walmer. The property offers spacious accommodation, this is an ideal first time purchase or investment. Accessed via an entrance hallway, the ground floor comprises of a living room and a kitchen / dining room which overlooks and opens to the rear garden. The first floor continues with two bedrooms and a family bathroom. Externally the property offers front and rear gardens, both of these are most laid to lawn. There is rear access which leads to a single garage en-block which is accessible via Station Drive. The property has double glazing and a gas fired central heating. Ideally situated within easy access of Walmer Train Station and to the parade of shops on The Dover Road. All viewings are strictly by appointment via the Sole Agent Jenkinson Estates.

**Family Bathroom** 8'5" x 5'5" (2.57m x 1.65m)

Front and Rear Gardens

Garage En-Bloc