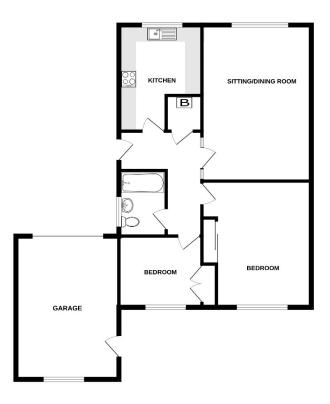

Accommodation

Entrance Via;

Living / Dining Room 15'6" x 11'4" (4.72m x 3.45m)

Kitchen 10'9" x 8'9" (3.28m x 2.67m)

14'3" x 11'4" (4.34m x 3.45m)

**Bedroom Two** 8'10" x 6'9" (2.69m x 2.06m)

**Family Bathroom** 7'2" x 5'5" (2.18m x 1.65m)