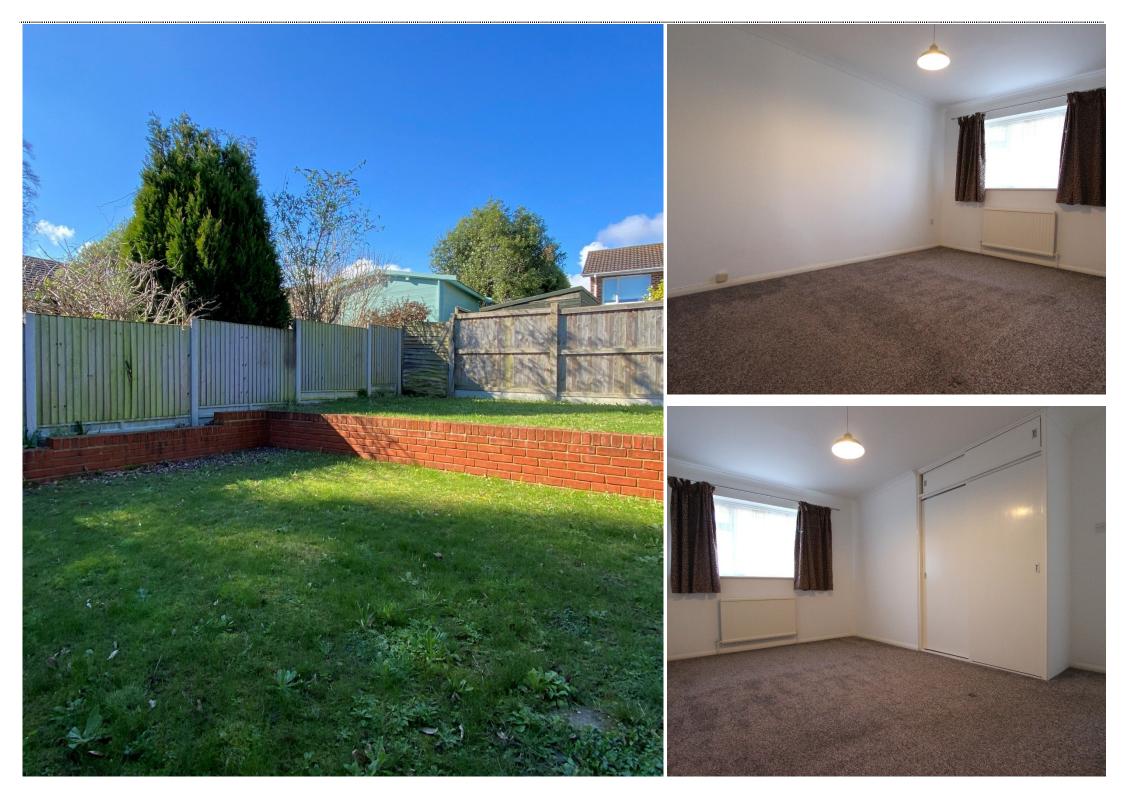

# Semi Detached Bungalow Front and Rear Gardens

Jenkinson Estates are pleased to bring to the market this semi detached bungalow in the popular location of Greenacre Drive, Walmer. The property, which comes to the market with no onward chain complicated, is situated in secluded and a peaceful area of the cul-du-sac. The accommodation is versatile and can be arranged to suit any style of living. There is a spacious living / dining room and kitchen, both of which overlooks the front garden. There are two bedrooms, both of these have built in storage and both overlook the rear garden. The family bathroom completes the accommodation. Externally there is a large driveway which provides ample of road parking and leads to the a single garage. There is the benefit of gated side access that leads to the rear, landscaped garden. The property has double glazing and a gas boiler central heating. All viewings are strictly by appointment via the Sole Agent Jenkinson Estates.

Accommodation

Entrance Via;

Living / Dining Room 15'6" x 11'4" (4.72m x 3.45m)

Kitchen 10'9" x 8'9" (3.28m x 2.67m)

14'3" x 11'4" (4.34m x 3.45m)

**Bedroom Two** 8'10" x 6'9" (2.69m x 2.06m)

**Family Bathroom** 7'2" x 5'5" (2.18m x 1.65m)

Driveway and Garage

Front and Rear Gardens