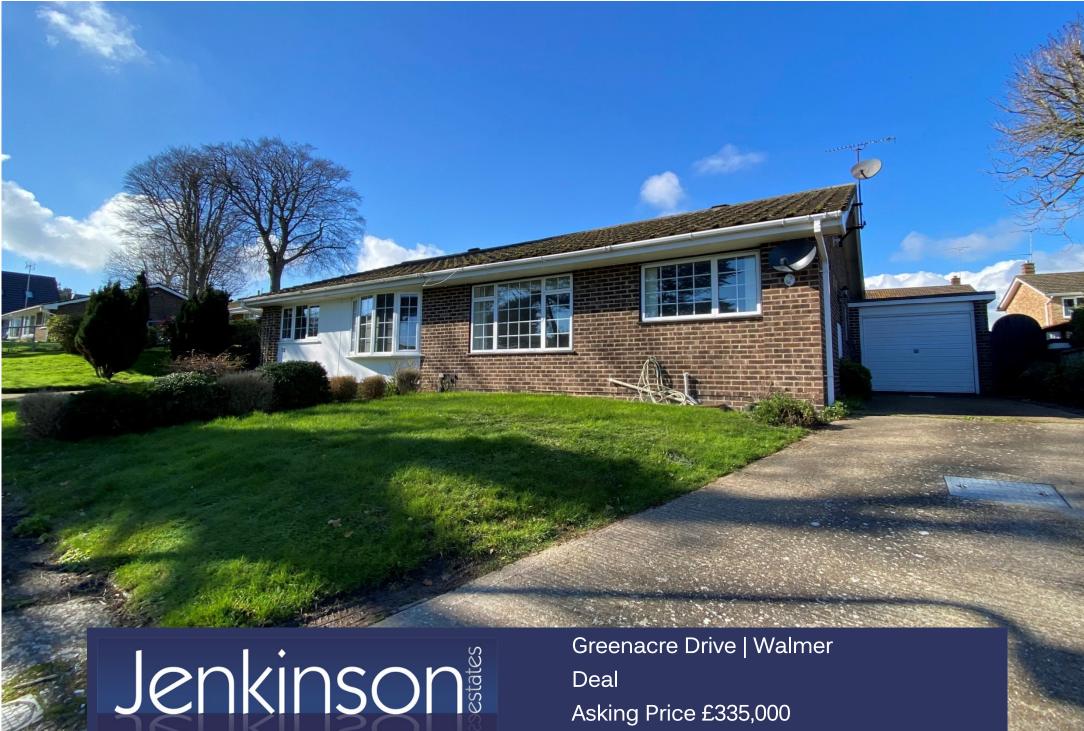

# Semi Detached Bungalow Front and Rear Gardens

Jenkinson Estates are pleased to bring to the market this semi detached bungalow in the popular location of Greenacre Drive, Walmer. The property, which comes to the market with no onward chain complicated, is situated in secluded and a peaceful area of the cul-du-sac. The accommodation is versatile and can be arranged to suit any style of living. There is a spacious living / dining room and kitchen, both of which overlooks the front garden. There are two bedrooms, both of these have built in storage and both overlook the rear garden. The family bathroom completes the accommodation. Externally there is a large driveway which provides ample of road parking and leads to the a single garage. There is the benefit of gated side access that leads to the rear, landscaped garden. The property has double glazing and a gas boiler central heating. All viewings are strictly by appointment via the Sole Agent Jenkinson Estates.

Driveway and Garage

Front and Rear Gardens