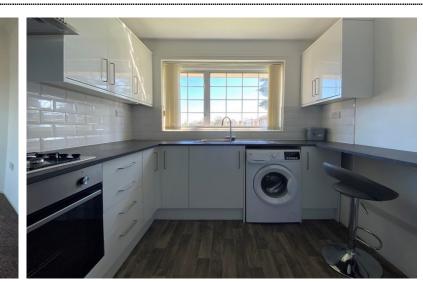

Accommodation

Entrance Via;

Living / Dining Room 15'6" x 11'4" (4.72m x 3.45m)

Kitchen 10'9" x 8'9" (3.28m x 2.67m)

14'3" x 11'4" (4.34m x 3.45m)

**Bedroom Two** 8'10" x 6'9" (2.69m x 2.06m)

**Family Bathroom** 7'2" x 5'5" (2.18m x 1.65m)