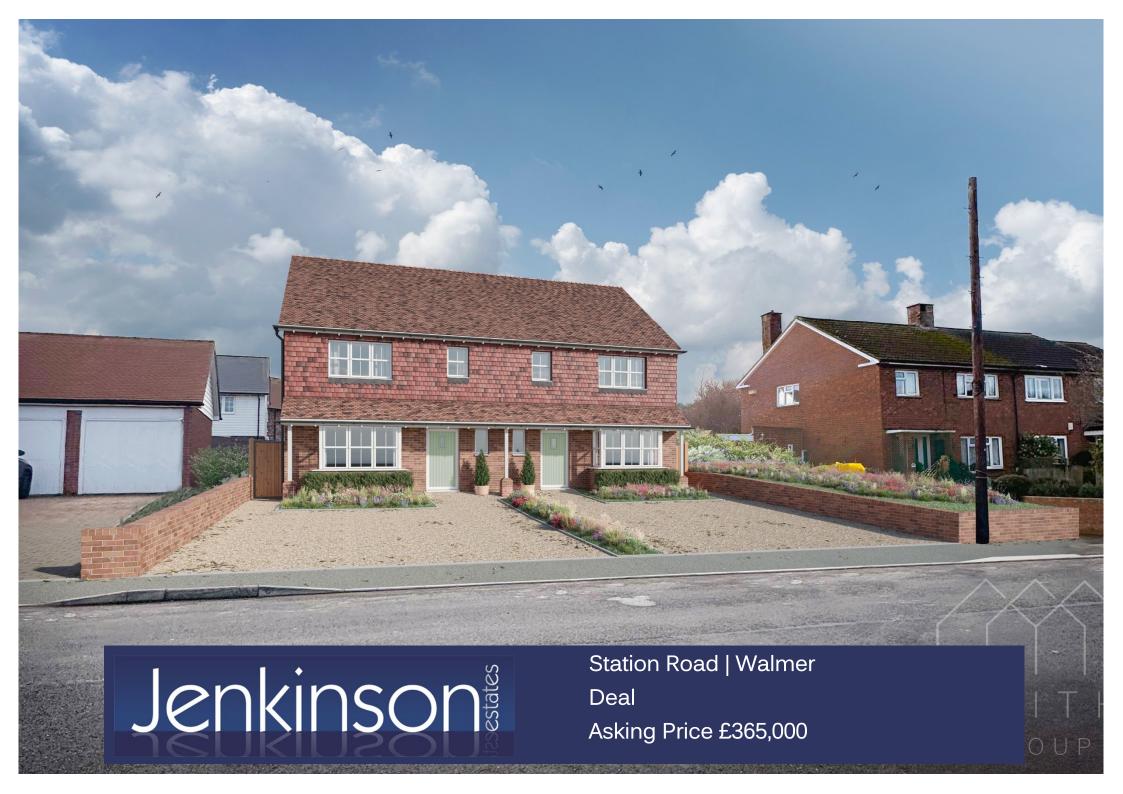

## Freehold

New Build
Off Road Parking

Jenkinson Estates are pleased to bring to the market this new build, semi-detached home situated in the popular location of Station Road, Walmer. This stylish property has been constructed by "Austin Smith Homes", a local and respected company, renowned for their contemporary and stylish approach to modern living. The ground floor comprises of a fully fitted kitchen / breakfast room with a large bay window that overlooks the frontage. To the rear the sitting room overlooks and opens to the landscaped rear garden. The ground floor is completed with a downstairs W.C. The first floor continues to impress with space and style and offers three bedrooms, two doubles and the third a good size single. The first floor is completed with the luxury family bathroom. Heating is provided with the latest eco standard in heating and as a glimpse of the futures has an air source heat pump, solar panels and the benefit of underfloor heating on both floors. The property will be ready to move straight into as will be fitted with luxury vinyl tiled flooring, carpets to the bedrooms and porcelain tiles in the bathroom and W.C. A chance to own a new build home. within close proximity to Walmer's Train Station, built to the latest eco specification.

Council Tax Band - TBC

Semi Detached Home Landscaped Rear Gardens Energy Performance Rating = TBC

Offering Three Bedrooms

No Onward Chain Complications

GROUND FLOOR 1ST FLOOR

White very attempt has been made to ensure the accuracy of the floorplan contained bere, measureme of doors, witchows, rooms end any other items are approximate and no responsibility is taken for any end or mission or mis-statement. This plan is for illustrative purposes only and should be used as such by an prospective purchaser. The services, systems and applicates shown have not been tested and no guarant as to their operability or efficiency; can be given.