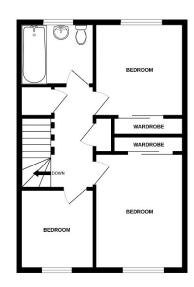

Council Tax Band - TBC

Semi Detached Home Landscaped Rear Gardens Energy Performance Rating = TBC

Offering Three Bedrooms

No Onward Chain Complications

GROUND FLOOR 1ST FLOOR

White very attempt has been made to ensure the accuracy of the floorplan contained bere, measureme of doors, witchows, rooms end any other items are approximate and no responsibility is taken for any end or mission or mis-statement. This plan is for illustrative purposes only and should be used as such by an prospective purchaser. The services, systems and applicates shown have not been tested and no guarant as to their operability or efficiency; can be given.

**Bedroom Two** 

**Bedroom Three** 

Family Bathroom

Landscaped Gardens

Driveway