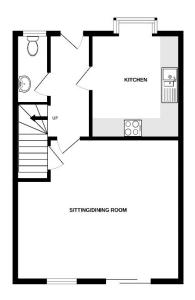

Council Tax Band - TBC

Semi Detached Home Landscaped Rear Gardens Energy Performance Rating = TBC

Offering Three Bedrooms

No Onward Chain Complications

GROUND FLOOR 1ST FLOOR

White very attempt has been made to ensure the accuracy of the floorplan contained bere, measureme of doors, witchows, rooms end any other items are approximate and no responsibility is taken for any end or mission or mis-statement. This plan is for illustrative purposes only and should be used as such by an prospective purchaser. The services, systems and applicates shown have not been tested and no guarant as to their operability or efficiency; can be given.

Accommodation

Entrance Via;

Hallway

Downstairs W.C.

Kitchen / Breakfast Room

Living / Dining Room

First Floor Landing

**Bedroom One** 