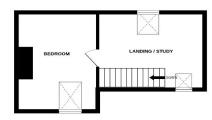

Council Tax Band C

GROUND FLOOR 1ST FLOOR

Whist every attempt has been made to ensure the accuracy of the floorplan contained here, measurement of doors, vindows, norms and any other tense are approximate and no responsibility is taken for any error omiscion or mis-statement. This plan is for illustrative purposes only and should be used as such by any prospective purchaser. The act is to their lowestability or efficiency can be short.

Bedroom

14'5" x 9'4" (4.39m x 2.84m)

Front Garden

Rear Garden