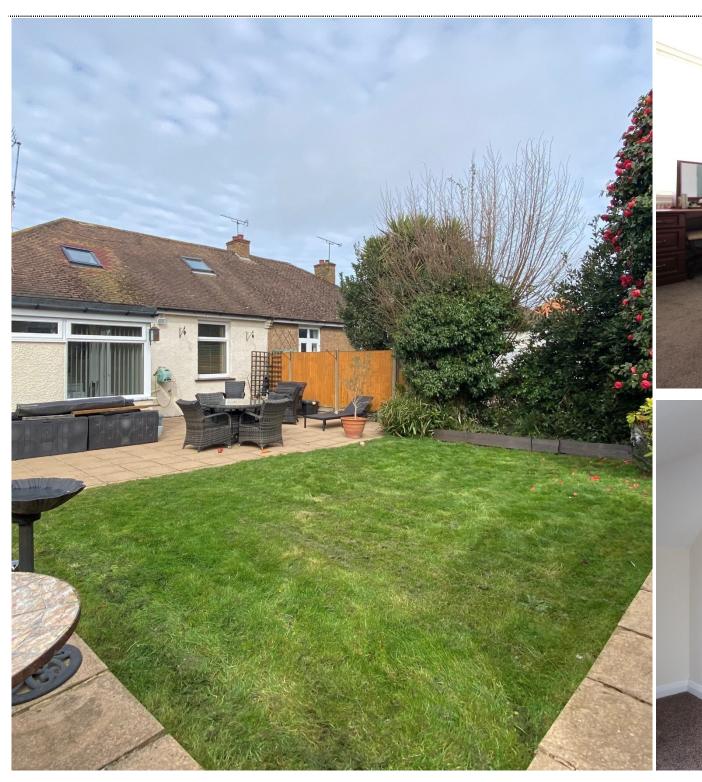

Semi Detached Bungalow Living Room And Garden Room Situated in Private Road Front and Rear Gardens Offering Two / Three Bedrooms
No Onward Chain

Jenkinson Estates are delighted to bring new to the market this deceptively spacious semi-detached bungalow situated in the quiet cul-de-sac location of Gilham Grove. Deal, and within walking distance of Deal town centre, sea front and Deals mainline train station. The property has been well maintained by the present owner and viewing comes highly internal recommended. The property offers hallway with doors leading to the living room that overlooks the front elevation, bedroom, kitchen which gives access to the garden room, there is a further bedroom that the present owner is using as a dining room. The accommodation continues with stairs leading to a study, which gives access to a further bedroom. The property offers a gas fired central heating system and double glazing throughout. Gardens to front and rear. This property comes to the market with No Onward Complications and is available for immediate viewing.

Bedroom

14'5" x 9'4" (4.39m x 2.84m)

Front Garden

Rear Garden