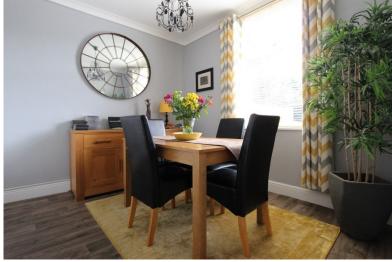

**Bedroom One** 

11'4" x 13'1" (3.45m x 3.99m)

**Shower Room** 

6'6" x 5'6" (1.98m x 1.68m)

Bedroom 3/Dining Room

9'7" x 8'6" (2.92m x 2.59m)

Stairs To Study

11'1" x 11'4" (3.38m x 3.45m)