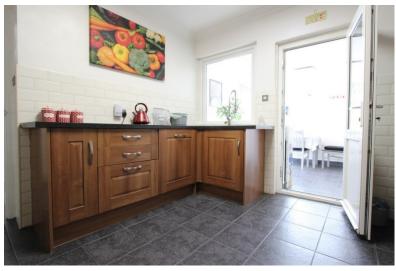

Accommodation

**Entrance Hall** 

Living Room

11'5" x 13'4" (3.48m x 4.06m)

Kitchen

10'3" x 9'5" (3.12m x 2.87m)

Garden Room / Breakfast Room

10'4" x 8'5" (3.15m x 2.57m)