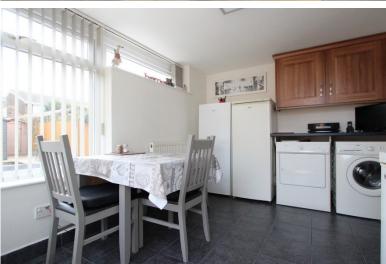

Accommodation

**Entrance Hall** 

Living Room

11'5" x 13'4" (3.48m x 4.06m)

Kitchen

10'3" x 9'5" (3.12m x 2.87m)

Garden Room / Breakfast Room

10'4" x 8'5" (3.15m x 2.57m)