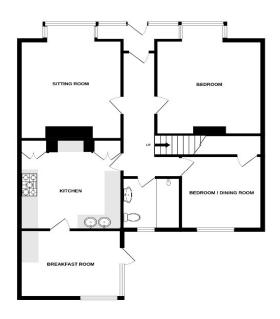

Council Tax Band C

GROUND FLOOR 1ST FLOOR

Whist every attempt has been made to ensure the accuracy of the floorplan contained here, measurement of doors, vindows, norms and any other tense are approximate and no responsibility is taken for any error omiscion or mis-statement. This plan is for illustrative purposes only and should be used as such by any prospective purchaser. The act is to their lowestability or efficiency can be short.

Accommodation

**Entrance Hall** 

Living Room

11'5" x 13'4" (3.48m x 4.06m)

Kitchen

10'3" x 9'5" (3.12m x 2.87m)

Garden Room / Breakfast Room

10'4" x 8'5" (3.15m x 2.57m)

**Bedroom One** 

11'4" x 13'1" (3.45m x 3.99m)

**Shower Room** 

6'6" x 5'6" (1.98m x 1.68m)

Bedroom 3/Dining Room

9'7" x 8'6" (2.92m x 2.59m)

Stairs To Study

11'1" x 11'4" (3.38m x 3.45m)