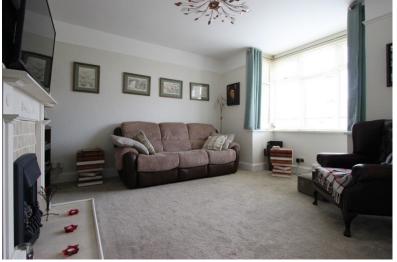

Accommodation

**Entrance Hall** 

Living Room

11'5" x 13'4" (3.48m x 4.06m)

Kitchen

10'3" x 9'5" (3.12m x 2.87m)

Garden Room / Breakfast Room

10'4" x 8'5" (3.15m x 2.57m)