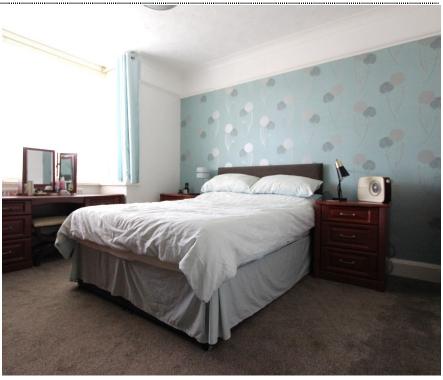

**Bedroom One** 

11'4" x 13'1" (3.45m x 3.99m)

**Shower Room** 

6'6" x 5'6" (1.98m x 1.68m)

Bedroom 3/Dining Room

9'7" x 8'6" (2.92m x 2.59m)

Stairs To Study

11'1" x 11'4" (3.38m x 3.45m)