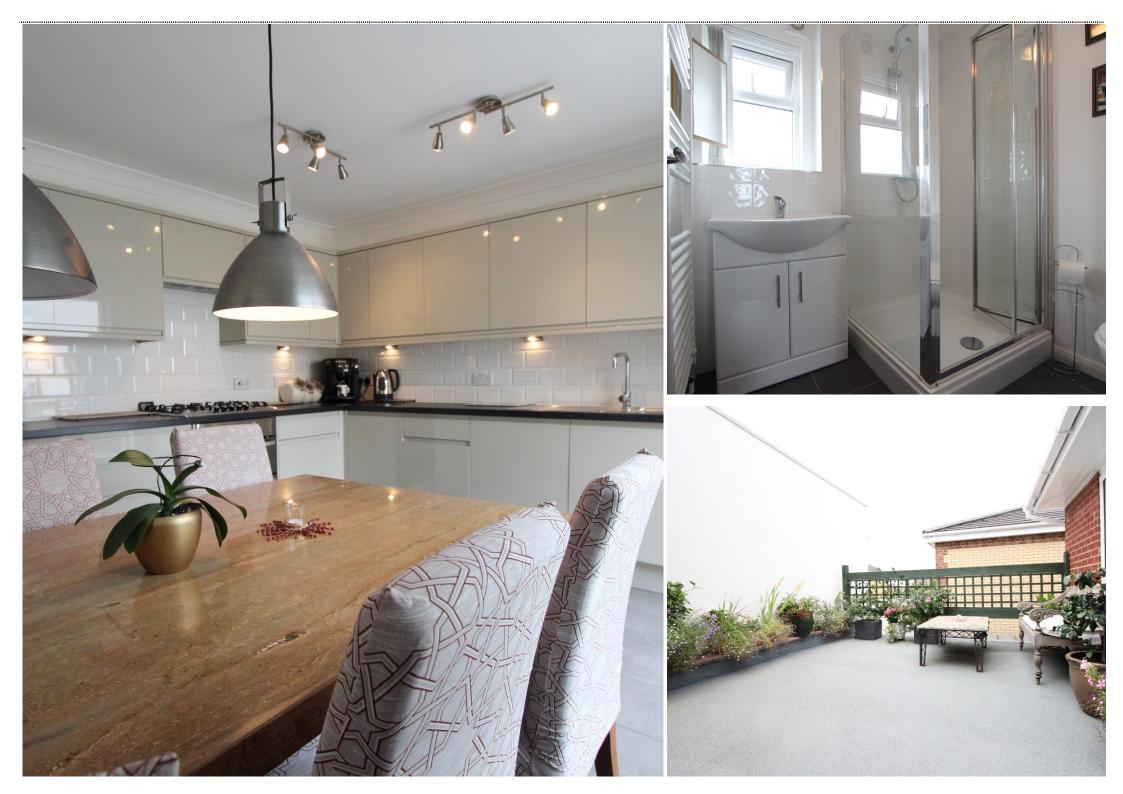

### Superb Four Bedroom Maisonette Very Well Presented Accommodation

Jenkinson Estates provide this exciting opportunity for anyone looking spacious and well planned accommodation over two floors with outside space and parking. The stunning maisonette provides immaculate and modern living. There is an option to have four bedrooms or three bedrooms and a study. The Three bedrooms are all double and the master overlooks the secluded sun terrace. There is a luxury family bathroom with four piece suite and a further shower room on the second floor. The contemporary modern kitchen provides ample worksurface and a full complement of cupboard space with still enough space for family dining. This lovely room opens to the sun terrace via sliding doors which truly provides and extension of the living space. The second floor provides two double bedrooms and the shower room and this completes this superb home. This really must be seen to truly appreciate. A great investment opportunity or an excellent first time buy. A brand new lease will be created on completion along with a share of the freehold. All viewings are exclusively via Jenkinson Estates.

# Arranged Over Two Floors Spacious and Immaculate

Sun Deck Opens From Kitchen Allocated Off Street Parking

2ND FLOOR

While every attemp has been made to ensure the accuracy of the fooplan contained new, measurements of doors, windows, nonemark any order thems are appointed and non-responsibility is telen for any vers, emission or mis-statement. This plans is for illustrative purposes only and should be used as such by any prospective purchase. This ensures, equivalence and any efficience shows have not been tested and no guarantee as to their openality or efficiency can be given. Made with Merceysic CO204

Sun Deck

**Bedroom One** 

12'6" x 10'1" (3.81m x 3.07m)

Office / Bedroom Four

Family Bathroom

9'3" x 9'1" (2.82m x 2.77m)