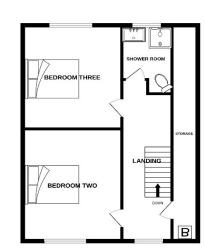

# Arranged Over Two Floors Spacious and Immaculate

Sun Deck Opens From Kitchen Allocated Off Street Parking

2ND FLOOR

While every attemp has been made to ensure the accuracy of the fooplan contained new, measurements of doors, windows, nonemark any order thems are appointed and non-responsibility is telen for any vers, emission or mis-statement. This plans is for illustrative purposes only and should be used as such by any prospective purchase. This ensures, equivalence and any efficience shows have not been tested and no guarantee as to their openality or efficiency can be given. Made with Merceysic CO204

Sun Deck

**Bedroom One** 

12'6" x 10'1" (3.81m x 3.07m)

Office / Bedroom Four

Family Bathroom

9'3" x 9'1" (2.82m x 2.77m)