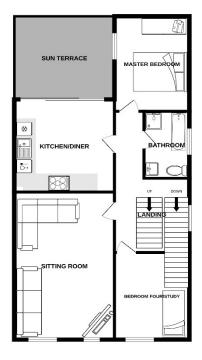

# Arranged Over Two Floors Spacious and Immaculate

Sun Deck Opens From Kitchen Allocated Off Street Parking

2ND FLOOR

While every attemp has been made to ensure the accuracy of the fooplan contained new, measurements of doors, windows, nonemark any order thems are appointed and non-responsibility is telen for any vers, emission or mis-statement. This plans is for illustrative purposes only and should be used as such by any prospective purchase. This ensures, equivalence and any efficience shows have not been tested and no guarantee as to their openality or efficiency can be given. Made with Merceysic CO204

Sun Deck

**Bedroom One** 

12'6" x 10'1" (3.81m x 3.07m)

Office / Bedroom Four

Family Bathroom

9'3" x 9'1" (2.82m x 2.77m)