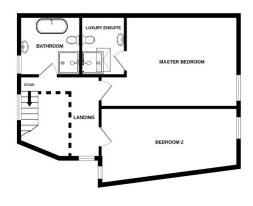

**Ground Floor W.C** 

Dining Room / Bedroom Four 20'5" x 12'4" (6.22m x 3.76m)

Bedroom Three / Office / Snug 12'4" x 8'8" (3.76m x 2.64m) First Floor Landing

Master Bedroom 18'6" x 14'2" (5.64m x 4.32m)

Luxury En-Suite

**Bedroom Two** 

18'3" x 12'7" (5.56m x 3.84m)

Luxury Family Bathroom

Rear Garden

Allocated Parking For Two Cars

vinist every attempt has been made to be ensure the accuracy or the thorpian contained neet, measurement of doors, syndrous, rooms and any other teams proprientate and no responsibility is attempted and the state of the state