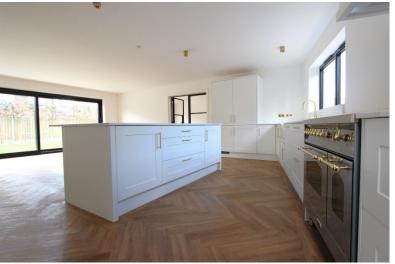

GROUND FLOOR 1ST FLOOR

Whilst every attempt has been made to ensure the accuracy of the floorplan contained here, measurements

Accommodation

Entrance Hall

Open Plan Living Space Incorporating Kitchen

27'2" x 18'4" (8.28m x 5.59m)