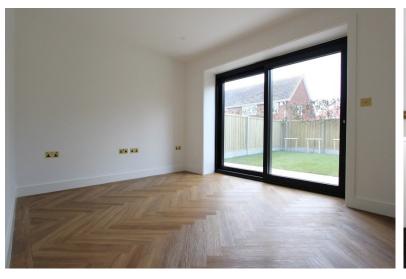

**Bedroom Two** 

18'3" x 12'7" (5.56m x 3.84m)

Luxury Family Bathroom

Rear Garden

Allocated Parking For Two Cars

vinist every attempt has been made to be ensure the accuracy or the thorpian contained neet, measurement of doors, syndrous, rooms and any other teams proprientate and no responsibility is attempted and the state of the state