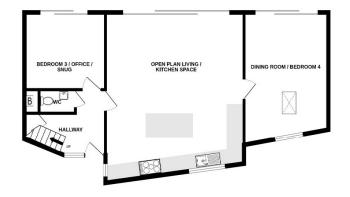

GROUND FLOOR 1ST FLOOR

Whilst every attempt has been made to ensure the accuracy of the floorplan contained here, measurements

Accommodation

Entrance Hall

Open Plan Living Space Incorporating Kitchen

27'2" x 18'4" (8.28m x 5.59m)

**Ground Floor W.C** 

Dining Room / Bedroom Four 20'5" x 12'4" (6.22m x 3.76m)

Bedroom Three / Office / Snug 12'4" x 8'8" (3.76m x 2.64m) First Floor Landing

Master Bedroom 18'6" x 14'2" (5.64m x 4.32m)

Luxury En-Suite