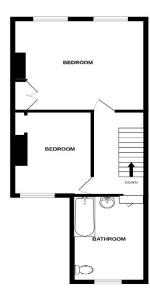

Offering Two Bedrooms

No Onward Chain Complications

Front and Rear Gardens Close to Local School

Jenkinson Estates.

GROUND FLOOR 1ST FLOOR

Whist every attempt has been made to ensure the accuracy of the floorplan contained here, measurements of doors, windows, norms and any other items are approximate and no responsibility is taken for any error, omission or mis-statement. This plan is for illustrative purposes only and should be used as such by any prospective purchaser. The services, systems and appliances shown have not been tested and no guarantee as to the description of the properties of the programment of the pro

Accommodation

Entrance Via;

**Living Room** 13'9" x 11'8" (4.19m x 3.56m)

Dining Room 13'9" x 12'9" (4.19m x 3.89m)

**Kitchen** 10'5" x 7'10" (3.18m x 2.39m)

First Floor Landing

Bedroom One

13'8" x 11'5" (4.17m x 3.48m)

**Bedroom Two** 

13'8" x 8'0" (4.17m x 2.44m)

**Bathroom** 

10'9" x 8'0" (3.28m x 2.44m)

Rear Gardens