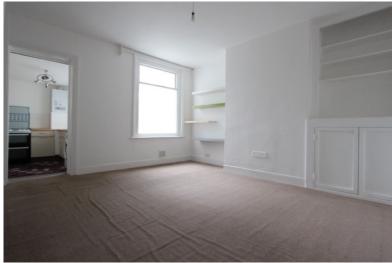

Accommodation

Entrance Via;

**Living Room** 13'9" x 11'8" (4.19m x 3.56m)

Dining Room 13'9" x 12'9" (4.19m x 3.89m)

**Kitchen** 10'5" x 7'10" (3.18m x 2.39m)

First Floor Landing

Bedroom One

13'8" x 11'5" (4.17m x 3.48m)