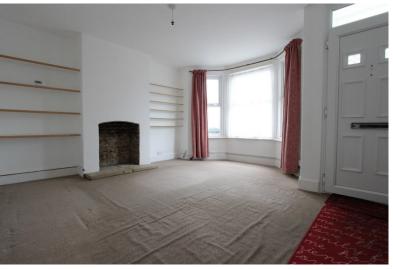

Accommodation

Entrance Via;

**Living Room** 13'9" x 11'8" (4.19m x 3.56m)

Dining Room 13'9" x 12'9" (4.19m x 3.89m)

**Kitchen** 10'5" x 7'10" (3.18m x 2.39m)

First Floor Landing

Bedroom One

13'8" x 11'5" (4.17m x 3.48m)