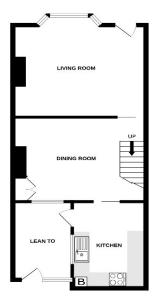

Offering Two Bedrooms

No Onward Chain Complications

Front and Rear Gardens Close to Local School

Jenkinson Estates.

GROUND FLOOR 1ST FLOOR

Whist every attempt has been made to ensure the accuracy of the floorplan contained here, measurements of doors, windows, norms and any other items are approximate and no responsibility is taken for any error, omission or mis-statement. This plan is for illustrative purposes only and should be used as such by any prospective purchaser. The services, systems and appliances shown have not been tested and no guarantee as to the description of the properties of the programment of the pro

Accommodation

Entrance Via;

**Living Room** 13'9" x 11'8" (4.19m x 3.56m)

Dining Room 13'9" x 12'9" (4.19m x 3.89m)

**Kitchen** 10'5" x 7'10" (3.18m x 2.39m)

First Floor Landing

Bedroom One

13'8" x 11'5" (4.17m x 3.48m)