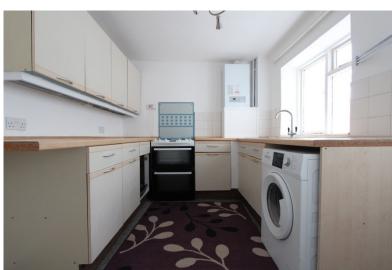

Accommodation

Entrance Via;

**Living Room** 13'9" x 11'8" (4.19m x 3.56m)

Dining Room 13'9" x 12'9" (4.19m x 3.89m)

**Kitchen** 10'5" x 7'10" (3.18m x 2.39m)

First Floor Landing

Bedroom One

13'8" x 11'5" (4.17m x 3.48m)