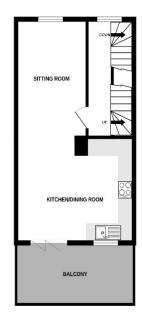

W.C

First Floor Landing

Open Plan Living / Dining / Kitchen

21'2" x 17'7" (6.45m x 5.36m)

Balcony

Second Floor Landing

Bedroom One

17'8" x 8'8" (5.38m x 2.64m)