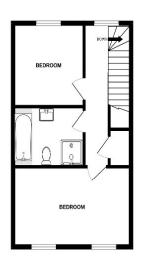

W.C

First Floor Landing

Open Plan Living / Dining / Kitchen

21'2" x 17'7" (6.45m x 5.36m)

Balcony

Second Floor Landing

Bedroom One

17'8" x 8'8" (5.38m x 2.64m)

**Bedroom Two** 

10'9" x 10'1" (3.28m x 3.07m)

Bathroom

10'3" x 6'6" (3.12m x 1.98m)

**Gated Parking** 