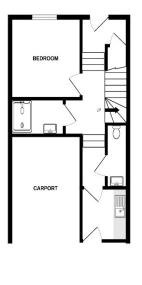

Accommodation

Entrance Via;

Split Level Hallway

Bedroom Three 10'8" x 9'10" (3.25m x 3.00m)

Shower Room

7'5" x 3'9" (2.26m x 1.14m)

**Utility Room** 

6'6" x 6'5" (1.98m x 1.96m)