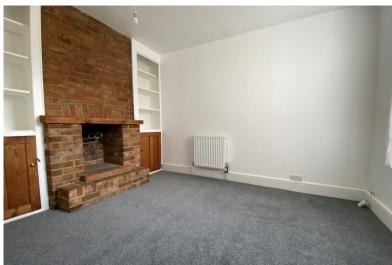

Accommodation

Entrance Via;

Hallway

**Living Room** 14'3" x 11'2" (4.34m x 3.40m)

**Dining Room** 

12'1" x 9'2" (3.68m x 2.79m)

Kitchen

10'8" x 10'6" (3.25m x 3.20m)