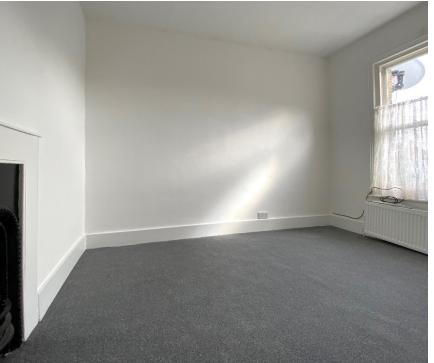

Accommodation

Entrance Via;

Hallway

**Living Room** 14'3" x 11'2" (4.34m x 3.40m)

**Dining Room** 

12'1" x 9'2" (3.68m x 2.79m)

Kitchen

10'8" x 10'6" (3.25m x 3.20m)