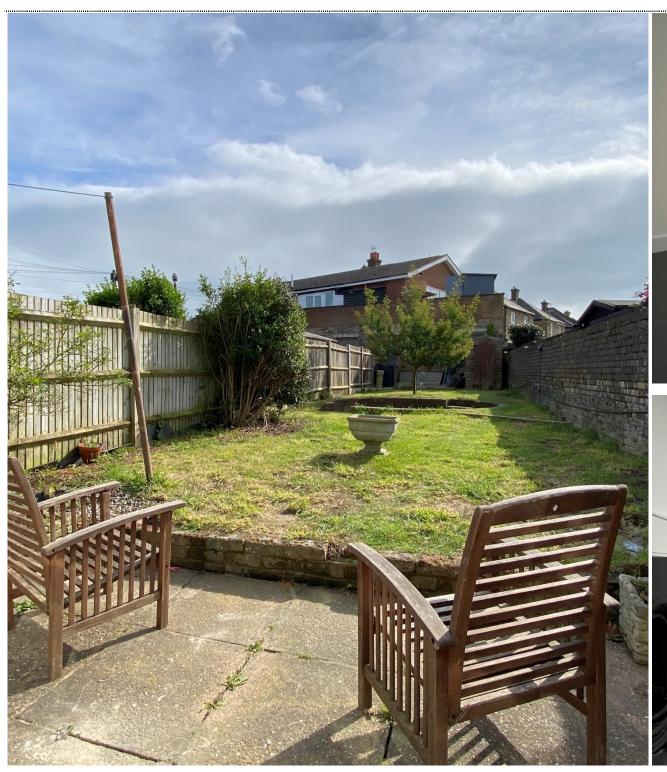

## Freehold

Energy Performance Rating = TBC

Period End of Terrace Home

Offering Three Bedrooms Rear Gardens Close to Town and Train Station Two Reception Rooms No Onward Chain Complications

Jenkinson Estates are pleased to bring to the market this end of terrace home, situated within walking distance to the town centre which offers a wide range of local shops. library and many other amenities to include two supermarkets, local bus service and mainline train station. The ground floor offers two reception rooms, a kitchen that leads to an additional area that overlooks the rear garden. The first floor offers three bedrooms, the master having the benefit of an en-suite shower room. Externally the property offers front and rear gardens. The rear garden is approaching 70ft in length. The property has sash windows and a gas fired central heating. All viewings are strictly by appointment via the Sole Agent Jenkinson Estates.

10'8" (max) x 4'4" (max) (3.25m x 1.32m)

**Bathroom** 

5'6" x 4'5" (1.68m x 1.35m)

Front and Rear Gardens