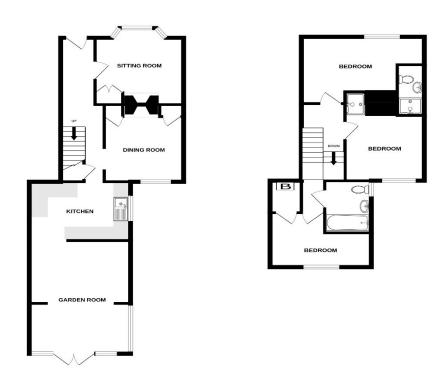

Council Tax Band C

GROUND FLOOR 1ST FLOOR

which may be a second or the property of the p

Jenkinson Estates 4 West Street, Deal, Kent, CT14 6AE

Accommodation

Entrance Via;

Hallway

**Living Room** 14'3" x 11'2" (4.34m x 3.40m)

**Dining Room** 

12'1" x 9'2" (3.68m x 2.79m)

Kitchen

10'8" x 10'6" (3.25m x 3.20m)

Garden Room

17'1" x 10'7" (5.21m x 3.23m)

First Floor Landing

Bedroom One

14'6" (Max) x 12'2" (Max) (4.42m x 3.71m)

Bedroom Two

10'10" x 9'7" (3.30m x 2.92m)

**Bedroom Three** 

10'8" (max) x 4'4" (max) (3.25m x 1.32m)

**Bathroom** 

5'6" x 4'5" (1.68m x 1.35m)

Front and Rear Gardens