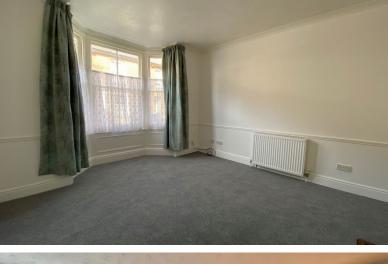

Accommodation

Entrance Via;

Hallway

**Living Room** 14'3" x 11'2" (4.34m x 3.40m)

**Dining Room** 

12'1" x 9'2" (3.68m x 2.79m)

Kitchen

10'8" x 10'6" (3.25m x 3.20m)