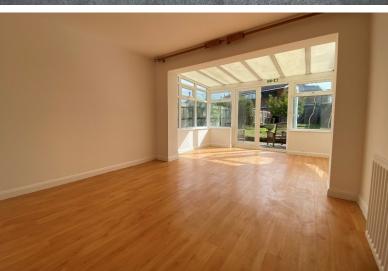

Garden Room

17'1" x 10'7" (5.21m x 3.23m)

First Floor Landing

Bedroom One

14'6" (Max) x 12'2" (Max) (4.42m x 3.71m)

Bedroom Two

10'10" x 9'7" (3.30m x 2.92m)

**Bedroom Three** 