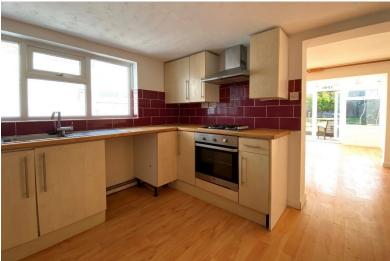

Accommodation

Entrance Via;

Hallway

**Living Room** 14'3" x 11'2" (4.34m x 3.40m)

**Dining Room** 

12'1" x 9'2" (3.68m x 2.79m)

Kitchen

10'8" x 10'6" (3.25m x 3.20m)