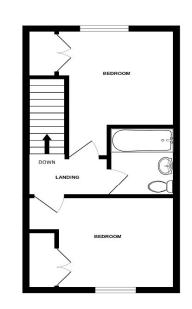

# Offering Two Bedrooms Cul-de-Sac Location

E Location No Onward Chain

GROUND FLOOR

1ST FLOOR

Whild every attempt has been made to ensure the accuracy of the floorplan contained here, measurements of doors, windows, noom and any other terms are approximate and no responsibility is taken to any entry, emission or mis-statement. This plan is for illustrative purposes only and should be used as such by any prospective purchaser. The services, systems and applications shoun have no been tested and no guarantee as to their operability or efficiency can be given. Made stuft Mercips CG224

### Accommodation

**Entrance Hall** 

**Kitchen** 12'8" x 8'7" (3.86m x 2.62m)

Living Room 14'7" x 11'9" (4.45m x 3.58m)

First Floor

Bedroom 9'9" x 9'9" (2.97m x 2.97m)

### Bathroom 7'6" x 4'9" (2.29m x 1.45m)

Bedroom 12'0" x 9'9" (3.66m x 2.97m)