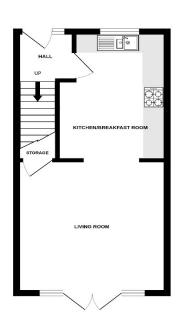

# Offering Two Bedrooms Cul-de-Sac Location

E Location No Onward Chain

GROUND FLOOR

1ST FLOOR

Whild every attempt has been made to ensure the accuracy of the floorplan contained here, measurements of doors, windows, noom and any other terms are approximate and no responsibility is taken to any entry, emission or mis-statement. This plan is for illustrative purposes only and should be used as such by any prospective purchaser. The services, systems and applications shoun have no been tested and no guarantee as to their operability or efficiency can be given. Made stuft Mercips CG224

### Accommodation

**Entrance Hall** 

**Kitchen** 12'8" x 8'7" (3.86m x 2.62m)

Living Room 14'7" x 11'9" (4.45m x 3.58m)

First Floor

Bedroom 9'9" x 9'9" (2.97m x 2.97m)