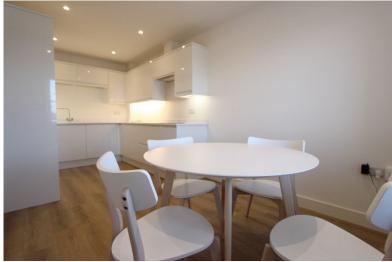

Accommodation

Entrance Via;

Hallway

Kitchen / Dining Room

16'10" x 13'4" (5.13m x 4.06m)

Sitting Room

16'9" x 8'11" (5.11m x 2.72m)

Ground Floor W.C.