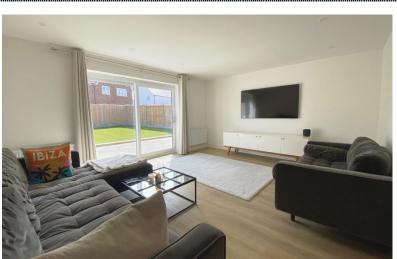

Accommodation

Entrance Via;

Hallway

Kitchen / Dining Room

16'10" x 13'4" (5.13m x 4.06m)

Sitting Room

16'9" x 8'11" (5.11m x 2.72m)

Ground Floor W.C.