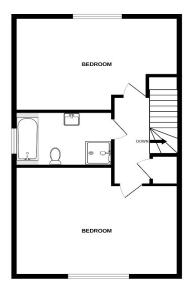

Council Tax Band C

Jenkinson Estates.

Estates Charge - £200.00p/a (Approx.)

appointment via the Sole Agent

Offering Two Double Bedrooms
Stunning Country Views

GROUND FLOOR 1ST FLOOR

White every attempt has been made to ensure the accuracy of the floorpies contained here, measureme of doors, windows, rooms and any other items are apprenented and no expensibility to taken for any on omission or mis-statement. This plan is for illustrative purposes only and should be used as such by any prospective purchaser. The services, systems and appliances shown have not been tested and no gueran as to their operability or efficiency can be given.

First Floor Landing

**Bedroom One** 

16'10" x 11'7" (5.13m x 3.53m)

**Bedroom Two** 

16'11" x 10'8" (5.16m x 3.25m)

Family Bathroom

8'8" x 7'4" (2.64m x 2.24m)

Driveway