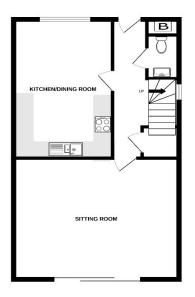

Council Tax Band C

Jenkinson Estates.

Estates Charge - £200.00p/a (Approx.)

appointment via the Sole Agent

Offering Two Double Bedrooms
Stunning Country Views

GROUND FLOOR 1ST FLOOR

White every attempt has been made to ensure the accuracy of the floorpies contained here, measureme of doors, windows, rooms and any other items are apprenented and no expensibility to taken for any on omission or mis-statement. This plan is for illustrative purposes only and should be used as such by any prospective purchaser. The services, systems and appliances shown have not been tested and no gueran as to their operability or efficiency can be given.

Accommodation

Entrance Via;

Hallway

Kitchen / Dining Room

16'10" x 13'4" (5.13m x 4.06m)

Sitting Room

16'9" x 8'11" (5.11m x 2.72m)

Ground Floor W.C.