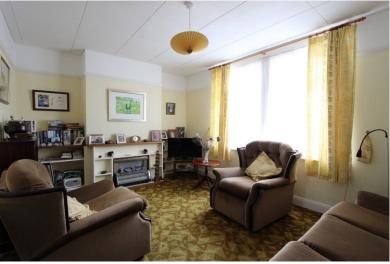

Accommodation

Entrance Via;

Hallway

Living Room

13'1" x 10'3" (3.99m x 3.12m)

**Dining Room** 

12'9" x 10'2" (3.89m x 3.10m)

Kitchen