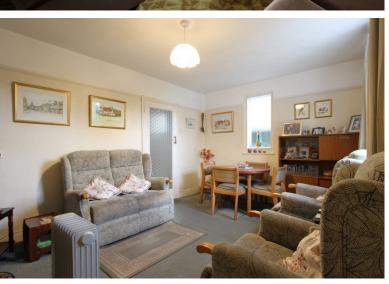

Accommodation

Entrance Via;

Hallway

Living Room

13'1" x 10'3" (3.99m x 3.12m)

**Dining Room** 

12'9" x 10'2" (3.89m x 3.10m)

Kitchen