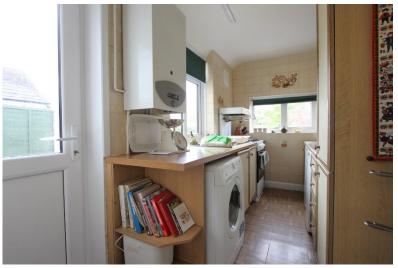

Accommodation

Entrance Via;

Hallway

Living Room

13'1" x 10'3" (3.99m x 3.12m)

**Dining Room** 

12'9" x 10'2" (3.89m x 3.10m)

Kitchen

12'11" x 6'11" (3.94m x 2.11m)

First Floor Landing

Bedroom One

14'3" x 10'5" (4.34m x 3.18m)

**Bedroom Two** 

13'0" x 10'3" (3.96m x 3.12m)

**Bathroom** 

Second Floor