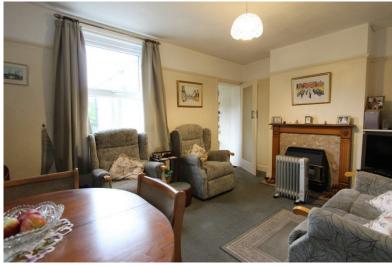

Accommodation

Entrance Via;

Hallway

Living Room

13'1" x 10'3" (3.99m x 3.12m)

**Dining Room** 

12'9" x 10'2" (3.89m x 3.10m)

Kitchen