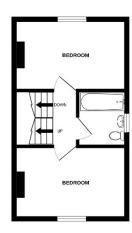

Council Tax Band C

GROUND FLOOR 1ST FLOOR 2ND FLOOR 2ND FLOOR

Whilst every attempt has been made to ensure the accuracy of the floorplan contained here, measurement of doors, windows, rooms and any other terms are approximate and no responsibility is kaken for any error ornission or mis-statement. This plan is for illustrative purposes only and should be used as such by any prospective purchaser. The services, systems and appliances shown have not been tested and no guarante as to their operability of efficiency can be given.

12'11" x 6'11" (3.94m x 2.11m)

First Floor Landing

Bedroom One

14'3" x 10'5" (4.34m x 3.18m)

**Bedroom Two** 

13'0" x 10'3" (3.96m x 3.12m)

**Bathroom** 

Second Floor