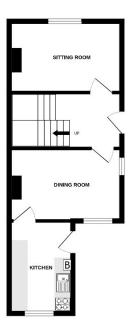

Council Tax Band C

GROUND FLOOR 1ST FLOOR 2ND FLOOR 2ND FLOOR

Whilst every attempt has been made to ensure the accuracy of the floorplan contained here, measurement of doors, windows, rooms and any other terms are approximate and no responsibility is kaken for any error ornission or mis-statement. This plan is for illustrative purposes only and should be used as such by any prospective purchaser. The services, systems and appliances shown have not been tested and no guarante as to their operability of efficiency can be given.

Accommodation

Entrance Via;

Hallway

Living Room

13'1" x 10'3" (3.99m x 3.12m)

**Dining Room** 

12'9" x 10'2" (3.89m x 3.10m)

Kitchen

12'11" x 6'11" (3.94m x 2.11m)

First Floor Landing

Bedroom One

14'3" x 10'5" (4.34m x 3.18m)

**Bedroom Two** 

13'0" x 10'3" (3.96m x 3.12m)

**Bathroom** 

Second Floor