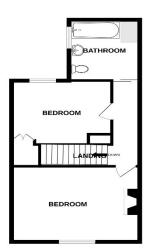

Council Tax Band B

Offering Two Double Bedrooms
Bathroom / W.C.

Living Room And Separate Dining Room Well Maintained Gardens

GROUND FLOOR 1ST FLOOR

Whilst every littleright has been made to ensure the source of the opportunity of the property of doors, who have been an approximate and no respectability in ideas for any enrich of any enrich or any enrich of the property of the propert

11'0" x 7'2" (3.35m x 2.18m)

First Floor

**Bedroom One** 

14'5" x 10'3" (4.39m x 3.12m)

**Bedroom Two** 

11'5" x 10'5" (3.48m x 3.18m)

**Bathroom** 

7'9" x 7'3" (2.36m x 2.21m)