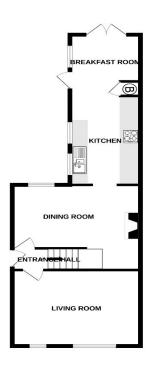

Council Tax Band B

Offering Two Double Bedrooms
Bathroom / W.C.

Living Room And Separate Dining Room Well Maintained Gardens

GROUND FLOOR 1ST FLOOR

Whilst every littleright has been made to ensure the source of the opportunity of the property of doors, who have been an approximate and no respectability in ideas for any enrich of any enrich or any enrich of the property of the propert

Accommodation

Entrance Hall

Living Room

14'5" x 10'5" (4.39m x 3.18m)

Dining room

14'8" x 10'6" (4.47m x 3.20m)

Kitchen

Breakfast Room

11'0" x 7'2" (3.35m x 2.18m)

First Floor

**Bedroom One** 

14'5" x 10'3" (4.39m x 3.12m)

**Bedroom Two** 

11'5" x 10'5" (3.48m x 3.18m)

**Bathroom** 

7'9" x 7'3" (2.36m x 2.21m)