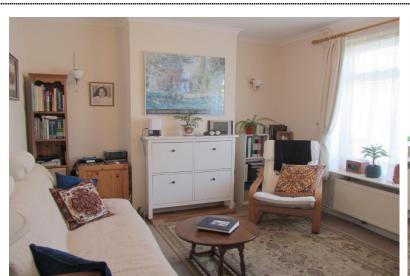

Accommodation

Entrance Hall

Living Room

14'5" x 10'5" (4.39m x 3.18m)

Dining room

14'8" x 10'6" (4.47m x 3.20m)

Kitchen

Breakfast Room