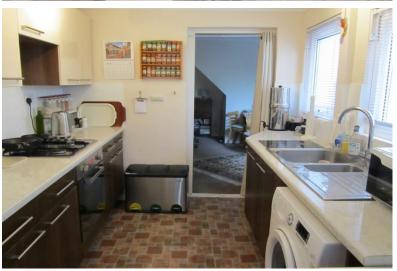

Accommodation

Entrance Hall

Living Room

14'5" x 10'5" (4.39m x 3.18m)

Dining room

14'8" x 10'6" (4.47m x 3.20m)

Kitchen

Breakfast Room