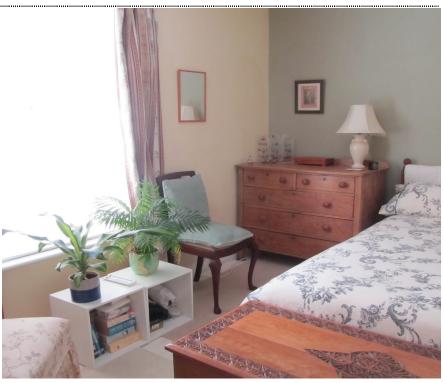

11'0" x 7'2" (3.35m x 2.18m)

First Floor

**Bedroom One** 

14'5" x 10'3" (4.39m x 3.12m)

**Bedroom Two** 

11'5" x 10'5" (3.48m x 3.18m)

**Bathroom** 

7'9" x 7'3" (2.36m x 2.21m)