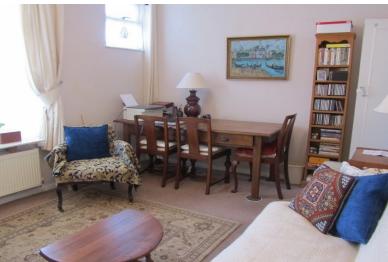

Accommodation

Entrance Hall

Living Room

14'5" x 10'5" (4.39m x 3.18m)

Dining room

14'8" x 10'6" (4.47m x 3.20m)

Kitchen

Breakfast Room