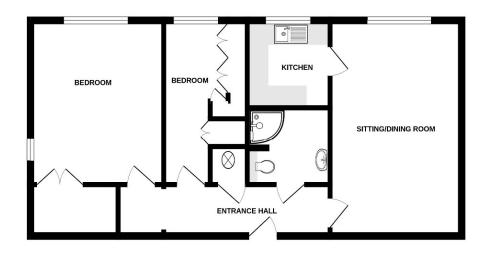

## First Floor Retirement Apartment Shower Room

Jenkinson Estates are pleased to bring to the market this first floor retirement apartment situated in Deal Town Centre. These sought after retirement apartments come with 24hr care line and are ideal for anyone looking to retire close to all amenities. This particular apartment offers two bedrooms, a double bedroom with walk in closet and a second bedroom/presently used as a dressing room. There is a spacious sitting / dining room and kitchen. The property is completed with a shower room. There is a communal lounge, along with a launderette and guest suite facility available. There are communal gardens and parking. This property comes to market with no onward complications. All viewings are strictly through the appointed Sole Agents Jenkinson Estates.

## FIRST FLOOR

Whilst every attempt has been made to ensure the accuracy of the floorplan contained here, measurem of doors, windows, rooms and any other items are approximate and no responsibility is taken for any err omission or mis-statement. This plan is for illustrative purposes only and should be used as such by an prospective purchaset. The services, systems and appliances shown have no been tested and no guarar as to their operability or efficiency can be given. Made with Materia (2017).

Accommodation

Communal Entrance Hall

**Entrance Hall** 

Sitting / Dining Room 16'6" x 10'8" (5.03m x 3.25m)

Kitchen

6'9" x 6'9" (2.06m x 2.06m)

Bedroom One 12'7" x 8'4" (3.84m x 2.54m) Bedroom Two / Dressing Room

9'2" x 6'9" into Wardrobe (2.79m x 2.06m)

**Shower Room** 

6'9" x 5'1" (2.06m x 1.55m)

Communal Gardens

Residents Parking