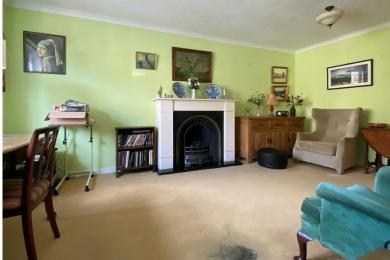

Accommodation

Communal Entrance Hall

**Entrance Hall** 

Sitting / Dining Room 16'6" x 10'8" (5.03m x 3.25m)

Kitchen

6'9" x 6'9" (2.06m x 2.06m)

Bedroom One 12'7" x 8'4" (3.84m x 2.54m) Bedroom Two / Dressing Room