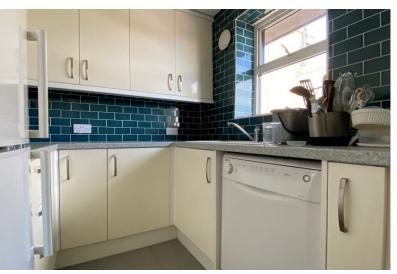

Accommodation

Communal Entrance Hall

**Entrance Hall** 

Sitting / Dining Room 16'6" x 10'8" (5.03m x 3.25m)

Kitchen

6'9" x 6'9" (2.06m x 2.06m)

Bedroom One 12'7" x 8'4" (3.84m x 2.54m) Bedroom Two / Dressing Room