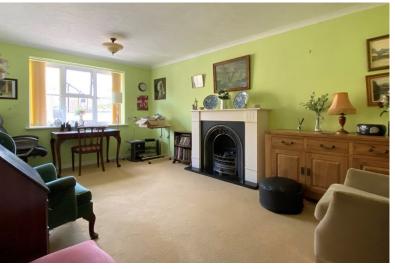

Accommodation

Communal Entrance Hall

**Entrance Hall** 

Sitting / Dining Room 16'6" x 10'8" (5.03m x 3.25m)

Kitchen

6'9" x 6'9" (2.06m x 2.06m)

Bedroom One 12'7" x 8'4" (3.84m x 2.54m) Bedroom Two / Dressing Room