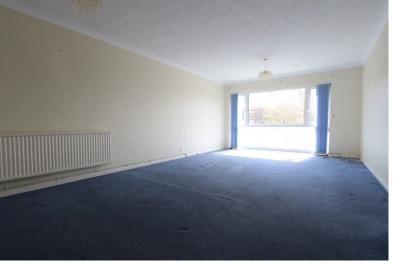

Accommodation

Communal Entrance

First Floor

Sitting / Dining Room 22'0" x 12'2" (6.71m x 3.71m)

Kitchen

11'3" x 6'9" (3.43m x 2.06m)

Bedroom One

13'8" x 13'0" (4.17m x 3.96m)