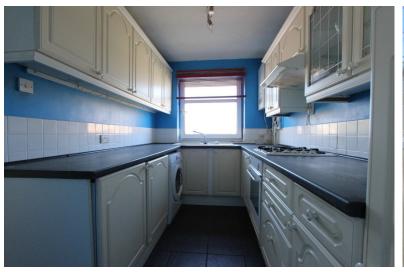

Accommodation

Communal Entrance

First Floor

Sitting / Dining Room 22'0" x 12'2" (6.71m x 3.71m)

Kitchen

11'3" x 6'9" (3.43m x 2.06m)

Bedroom One

13'8" x 13'0" (4.17m x 3.96m)