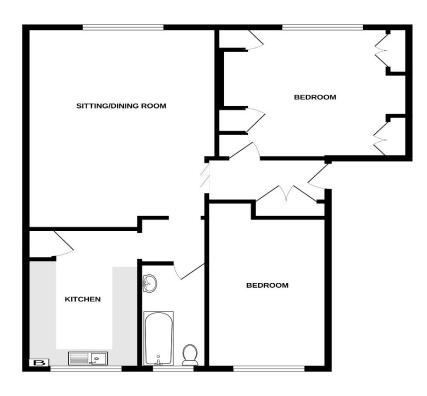

## FIRST FLOOR

of doors, windows, rooms and any other lems are approximate and no responsibility is taken for any error ornisation or mini-statement. This plan is for illustratine purposes only and should be used as such by any prospective purchases. The services, systems and appliances shown have not been tested and no guarant services. The services is system and appliances shown have not been tested and no guarant services. The services is serviced and the services are serviced and the services of the services are the services of the services are services. The services are services are services and the services are services as the services are services are services and the services are services are services and the services are services are services are services as the services are services and the services are services. The services are services. The services are services are

Accommodation

Communal Entrance

First Floor

Sitting / Dining Room 22'0" x 12'2" (6.71m x 3.71m)

Kitchen

11'3" x 6'9" (3.43m x 2.06m)

Bedroom One

13'8" x 13'0" (4.17m x 3.96m)

Bedroom Two

12'0" x 6'10" (3.66m x 2.08m)

Bathroom

8'8" x 4'11" (2.64m x 1.50m)

Communal Garden

Single Garage