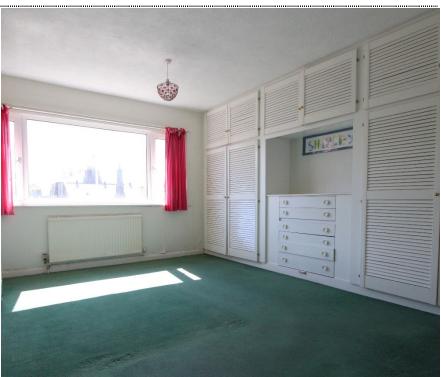

Accommodation

Communal Entrance

First Floor

Sitting / Dining Room 22'0" x 12'2" (6.71m x 3.71m)

Kitchen

11'3" x 6'9" (3.43m x 2.06m)

Bedroom One

13'8" x 13'0" (4.17m x 3.96m)