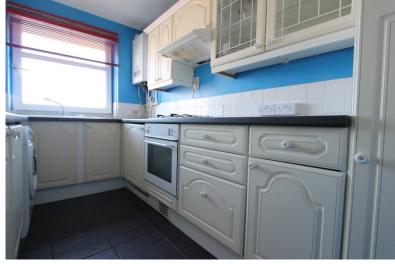

Accommodation

Communal Entrance

First Floor

Sitting / Dining Room 22'0" x 12'2" (6.71m x 3.71m)

Kitchen

11'3" x 6'9" (3.43m x 2.06m)

Bedroom One

13'8" x 13'0" (4.17m x 3.96m)