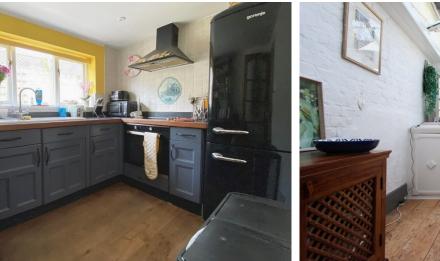

## Period Cottage Two Reception Rooms

Jenkinson Estates are pleased to bring to the market this charming period cottage, which would make an ideal getaway from the hustle and bustle of London life. One of the benefits of this home is it is located in heart of Deal. Convenient for the wide range of local shops, supermarkets and mainline railway station, with its links to London St Pancras, and all within walking distance. The property offers a living room, complete with a feature fireplace, a dining room, kitchen and a spacious shower room to the ground floor. The first floor continues to impress with two bedrooms, the master having the benefit of a fitted wardrobe. Externally the property offers two courtyards which offers space for outside seating. All viewings are strictly by appointment via the Sole Agent Jenkinson Estates.

Accommodation

**First Floor** 

Entrance Via; Hall

Living Room 13'10" x 10'4" (4.22m x 3.15m)

Inner Hall

Shower Room 8'4" x 5'3" (2.54m x 1.60m)

Kitchen 9'3" x 7'3" (2.82m x 2.21m)

Garden Room/Dining Room 12'11" x 7'0" (3.94m x 2.13m)