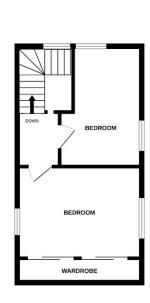

## Period Cottage Two Reception Rooms

Jenkinson Estates are pleased to bring to the market this charming period cottage, which would make an ideal getaway from the hustle and bustle of London life. One of the benefits of this home is it is located in heart of Deal. Convenient for the wide range of local shops, supermarkets and mainline railway station, with its links to London St Pancras, and all within walking distance. The property offers a living room, complete with a feature fireplace, a dining room, kitchen and a spacious shower room to the ground floor. The first floor continues to impress with two bedrooms, the master having the benefit of a fitted wardrobe. Externally the property offers two courtyards which offers space for outside seating. All viewings are strictly by appointment via the Sole Agent Jenkinson Estates.

**Bedroom One** 10'2" x 9'3" (3.10m x 2.82m)

**Bedroom Two** 8'6" x 6'1" (2.59m x 1.85m)

Front Courtyard

**Rear Courtyard** 