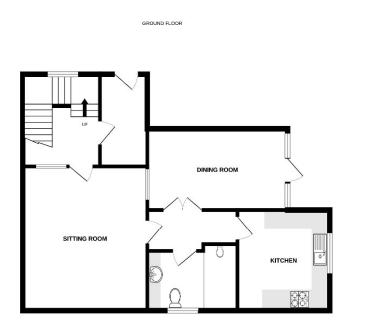

## Period Cottage Two Reception Rooms

Jenkinson Estates are pleased to bring to the market this charming period cottage, which would make an ideal getaway from the hustle and bustle of London life. One of the benefits of this home is it is located in heart of Deal. Convenient for the wide range of local shops, supermarkets and mainline railway station, with its links to London St Pancras, and all within walking distance. The property offers a living room, complete with a feature fireplace, a dining room, kitchen and a spacious shower room to the ground floor. The first floor continues to impress with two bedrooms, the master having the benefit of a fitted wardrobe. Externally the property offers two courtyards which offers space for outside seating. All viewings are strictly by appointment via the Sole Agent Jenkinson Estates.

Accommodation

**First Floor** 

Entrance Via; Hall

Living Room 13'10" x 10'4" (4.22m x 3.15m)

Inner Hall

Shower Room 8'4" x 5'3" (2.54m x 1.60m)

Kitchen 9'3" x 7'3" (2.82m x 2.21m)

Garden Room/Dining Room 12'11" x 7'0" (3.94m x 2.13m)