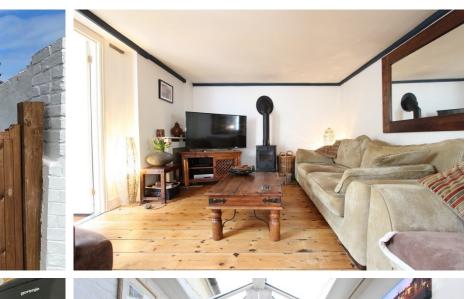

## Period Cottage Two Reception Rooms

Jenkinson Estates are pleased to bring to the market this charming period cottage, which would make an ideal getaway from the hustle and bustle of London life. One of the benefits of this home is it is located in heart of Deal. Convenient for the wide range of local shops, supermarkets and mainline railway station, with its links to London St Pancras, and all within walking distance. The property offers a living room, complete with a feature fireplace, a dining room, kitchen and a spacious shower room to the ground floor. The first floor continues to impress with two bedrooms, the master having the benefit of a fitted wardrobe. Externally the property offers two courtyards which offers space for outside seating. All viewings are strictly by appointment via the Sole Agent Jenkinson Estates.

Accommodation

**First Floor** 

Entrance Via; Hall

Living Room 13'10" x 10'4" (4.22m x 3.15m)

Inner Hall

Shower Room 8'4" x 5'3" (2.54m x 1.60m)

Kitchen 9'3" x 7'3" (2.82m x 2.21m)

Garden Room/Dining Room 12'11" x 7'0" (3.94m x 2.13m)