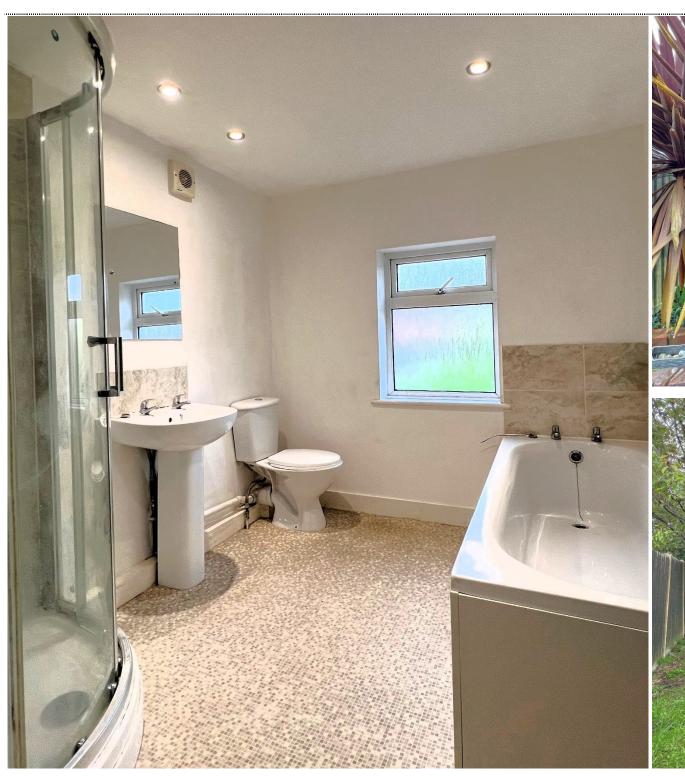

12'1" x 10'9" (3.68m x 3.28m)

**Bedroom Two** 

12'10" x 10'9" (3.91m x 3.28m)

**Dining Room** 

13'6" x 12'1" (4.11m x 3.68m)

**Bathroom** 

9'6" x 7'6" (2.90m x 2.29m)

Kitchen

9'6" x 7'6" (2.90m x 2.29m)

Rear Garden

Approaching 90ft