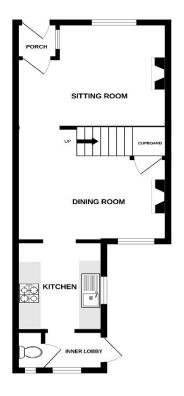

Two Reception Rooms Ground Floor W.C Two Bedrooms

Double Glazed

GROUND FLOOR 1ST FLOOR

Whilst every attempt has been made to ensure the accuracy of the floorplan contained here, measurement of doors, windows, crown and any other biens are approximate and no esponsibility is taken for any error omission or mis-statement. This plan is for illustrative purposes only and should be used as such by any prespective purchaser. The services, systems and appliances shown have not been tested and no guarant as to their operability or efficiency can be given.

Accommodation

Separate WC

Entrance via

First Floor Landing

Porch

**Bedroom One** 

Sitting Room

12'1" x 10'10" (3.68m x 3.30m)

12'1" x 10'9" (3.68m x 3.28m)

**Bedroom Two** 

12'10" x 10'9" (3.91m x 3.28m)

**Dining Room** 

13'6" x 12'1" (4.11m x 3.68m)

**Bathroom** 

9'6" x 7'6" (2.90m x 2.29m)

Kitchen

9'6" x 7'6" (2.90m x 2.29m)

Rear Garden

Approaching 90ft