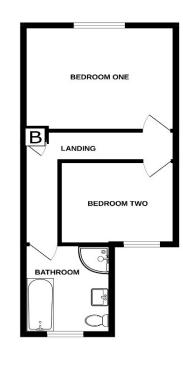

Two Reception Rooms Ground Floor W.C Two Bedrooms

Double Glazed

GROUND FLOOR 1ST FLOOR

Whilst every attempt has been made to ensure the accuracy of the floorplan contained here, measurement of doors, windows, crown and any other biens are approximate and no esponsibility is taken for any error omission or mis-statement. This plan is for illustrative purposes only and should be used as such by any prespective purchaser. The services, systems and appliances shown have not been tested and no guarant as to their operability or efficiency can be given.

Accommodation

Separate WC

Entrance via

First Floor Landing

Porch

**Bedroom One** 

Sitting Room

12'1" x 10'10" (3.68m x 3.30m)

12'1" x 10'9" (3.68m x 3.28m)

**Bedroom Two** 

12'10" x 10'9" (3.91m x 3.28m)

**Dining Room** 

13'6" x 12'1" (4.11m x 3.68m)

**Bathroom** 

9'6" x 7'6" (2.90m x 2.29m)

Kitchen