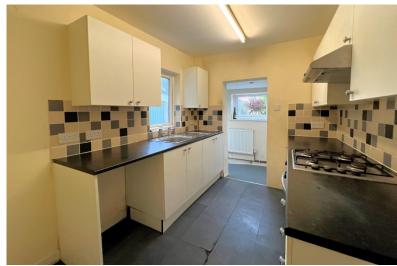

ood size two bedroom home. The ground floor accommodation comprises of an entrance porch, which means you're not walking into the main lounge from the front door, there is a further dining room which is over 13ft and incorporates the open plan staircase. This room then opens onto the kitchen. Another added benefit to this property is the ground floor cloak room W.C. The first floor accommodation comprises of two bedrooms and a family size bathroom, with four piece suite, the property is double glazed and has a gas central heating system. To the outside the rear gardens which are approaching 90ft are laid to lawn and offer a nice space for anyone who enjoys a good size garden. There is a right of way that is shared by

Two Reception Rooms Ground Floor W.C Two Bedrooms

Double Glazed















GROUND FLOOR 1ST FLOOR





Whilst every attempt has been made to ensure the accuracy of the floorplan contained here, measurement of doors, windows, crown and any other biens are approximate and no esponsibility is taken for any error omission or mis-statement. This plan is for illustrative purposes only and should be used as such by any prespective purchaser. The services, systems and appliances shown have not been tested and no guarant as to their operability or efficiency can be given.

Jenkinson Estates 4 West Street, Deal, Kent, CT14 6AE

## 01304 373 984 info@jenkinsonestates.co.uk www.jenkinsonestates.co.uk

Important Notice - These particulars have been prepared in good faith and they are not intended to constitute part of an offer or contract. We have not performed a stru