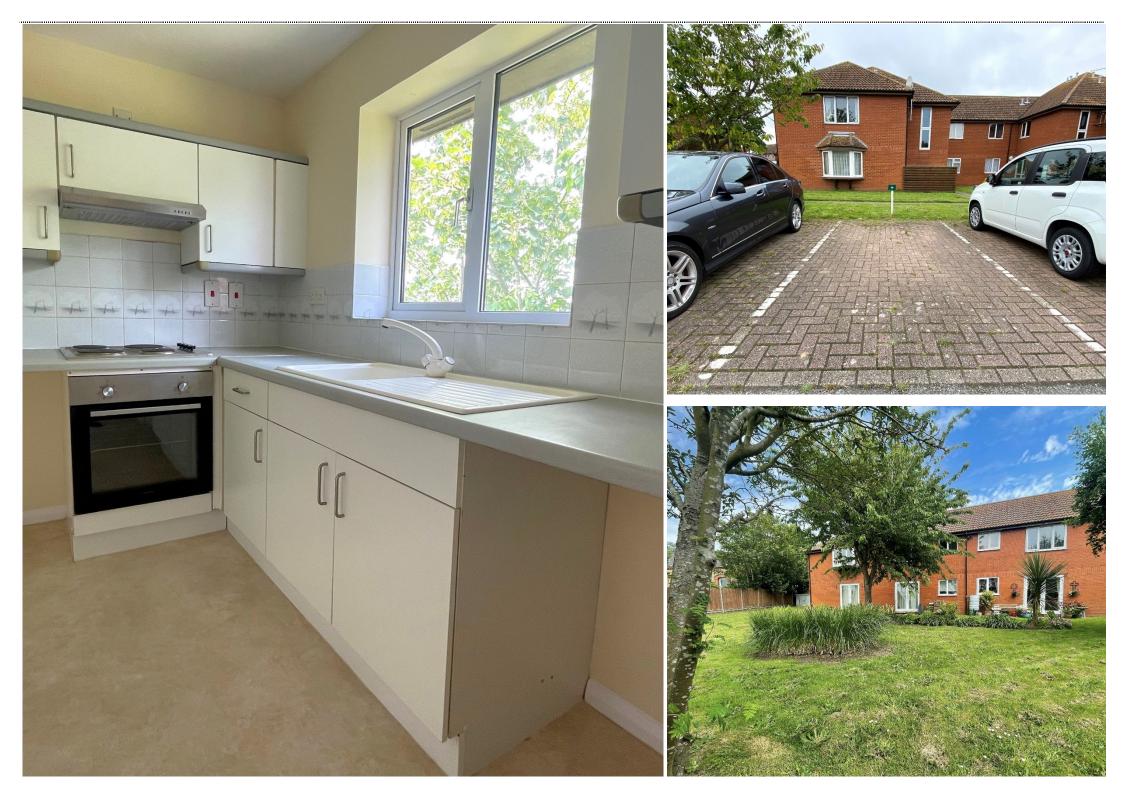

## Ideal First Home / Investment Allocated Parking

Jenkinson Estates are pleased to bring to the market this purpose built, first floor flat in the popular location of Walcheren Close, Deal. Situated in a cul-de-sac, not far from the seafront and town, these popular properties are favoured by people looking for investment, first time buyers or anyone looking to downsize. This particular flat is accessed via intercom controlled entrance hallway, leading to the stairs and first floor. The flat itself provides sitting/ dining room, a modern kitchen, a family bathroom and a double bedroom. Electric heating and double glazed throughout. Externally there is an allocated parking space and communal, well-kept gardens. All viewings are strictly by appointment via the Sole Agent Jenkinson Estates.

## Purpose Built Apartment Communal Gardens

Accommodation

Hallway

Sitting / Dining Room 13'2" x 10'7" (4.01m x 3.23m)

Kitchen 5'9" x 10'7" (1.75m x 3.23m)

Bedroom 9'5" x 9'7" (2.87m x 2.92m) Bathroom 5'10" x 5'9" (1.78m x 1.75m)

**Allocated Parking** 