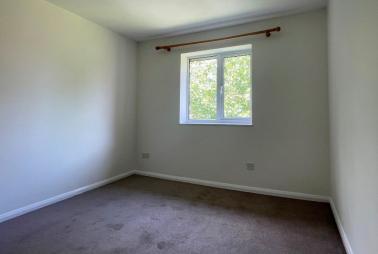

Accommodation

Hallway

Sitting / Dining Room 13'2" x 10'7" (4.01m x 3.23m)

Kitchen 5'9" x 10'7" (1.75m x 3.23m)

Bedroom 9'5" x 9'7" (2.87m x 2.92m) Bathroom 5'10" x 5'9" (1.78m x 1.75m)

**Allocated Parking** 