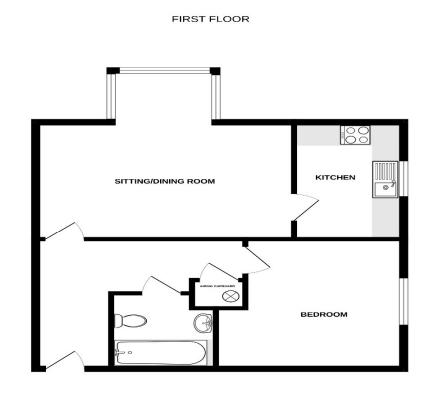

# Offering One Bedroom No Onward Chain

Whilds every alterript has been made to ensure the accuracy of the floorplan contained here, measurements of doors, works, notine and any other lettines are approximate and in responsible to the set of the se

Accommodation

Hallway

Sitting / Dining Room 13'2" x 10'7" (4.01m x 3.23m)

Kitchen 5'9" x 10'7" (1.75m x 3.23m)

Bedroom 9'5" x 9'7" (2.87m x 2.92m) Bathroom 5'10" x 5'9" (1.78m x 1.75m)

**Allocated Parking** 