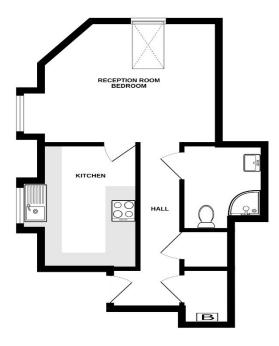

## Studio Apartment In High Street No Onward Chain

Jenkinson Estates are pleased to be able to bring to the market this top floor studio apartment which is accessed via Custom House Lane, just off Deal's High Street. This property is accessed via a communal stairwell and is accessed via its own front door. The three apartments in this building have use of an internal bike store. This particular apartment has an open plan living / dining / bedroom, which has access separate kitchen. The accommodation is completed with a shower room. The property has an electric system. A great investment heating opportunity or for own occupation with a new 125 year lease and in the heart of the vibrant town of Deal. These apartments are easily accessible to the wide range of restaurants and boutique shops the town has to offer. The property is also within walking distance to Deal Seafront and beach. All viewings are strictly by appointment via the Sole Agent Jenkinson Estates

# Views Over Roof Tops Bike Store In Building

Completely New Apartment Electric Heating

 $\leq$ 

ESTATE AGENT IN DEAL

ROBERT MELEAN

THIRD FLOOR

Whils every attempt has been made to ensure the accuracy of the foorplan contained here, measurements of does, wholever, somen and any other thems are approximate and no repositivily is taken for any error, omission or mini-statement. This plan is for illustrative purposes only and should be used as such by any rospective purchaser. This services, systems and applications shown have no been tested and no guerantee as to their openability or efficiency can be given. Made with Merrors \$2024