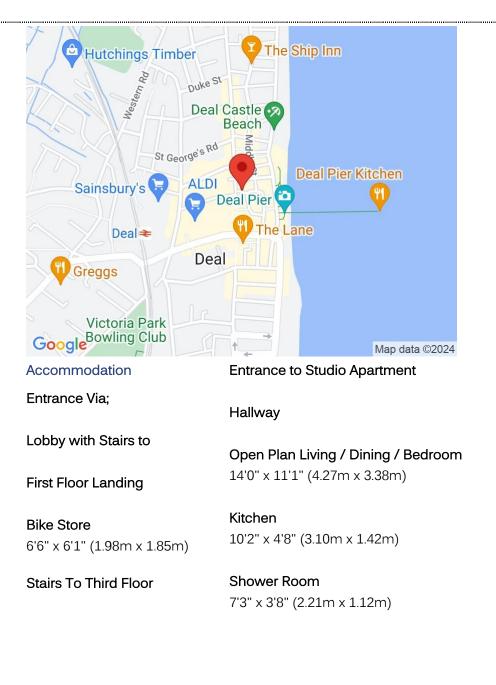

## Studio Apartment In High Street No Onward Chain

Jenkinson Estates are pleased to be able to bring to the market this top floor studio apartment which is accessed via Custom House Lane, just off Deal's High Street. This property is accessed via a communal stairwell and is accessed via its own front door. The three apartments in this building have use of an internal bike store. This particular apartment has an open plan living / dining / bedroom, which has access separate kitchen. The accommodation is completed with a shower room. The property has an electric system. A great investment heating opportunity or for own occupation with a new 125 year lease and in the heart of the vibrant town of Deal. These apartments are easily accessible to the wide range of restaurants and boutique shops the town has to offer. The property is also within walking distance to Deal Seafront and beach. All viewings are strictly by appointment via the Sole Agent Jenkinson Estates

Council Tax A

Vendor advises, as of 06/24;

125 Year Lease Maintenance - £1191.72p/a

No Ground Rent