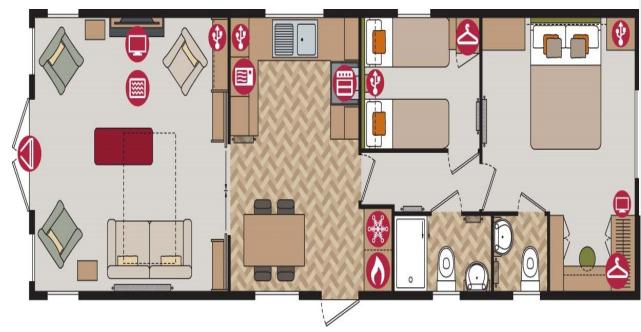

Accommodation En-Suite W.C

Reception Room

**Shower Room** 

Kitchen / Breakfast Room

Outside Space / Garden / Parking Space

Double Bedroom with Twin Beds

Double Bedroom With Double Bed