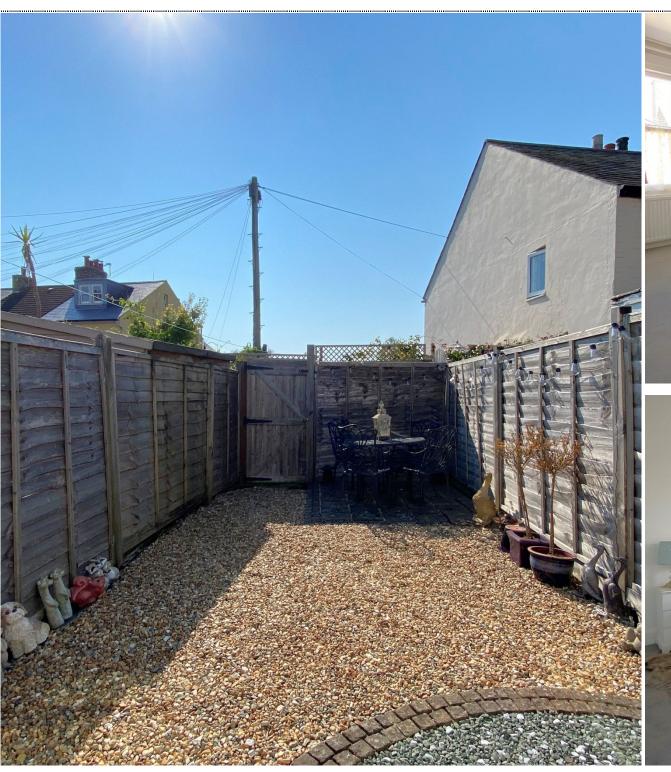

## Sought After York Road Location Living Room

Jenkinson Estates are pleased to offer the delightful period home situated in the sought-after location of York Road in Walmer. This two bedroom property is charming and gives a feeling of character and would make an ideal weekend retreat or a holiday let. Just one road behind The Strand and seafront it is an ideal base for enjoying the bandstand, sailing club and lovely promenade which take you into the centre of Deal which offers a wide range of local shops and amenities to include a mainline railway station and local bus service. The accommodation offers two reception rooms, a living and dining room. From the dining room is the family bathroom and kitchen. The kitchen leads out to rear garden. The first floor offers two double bedrooms. All viewings are strictly by appointment via the Sole Agent Jenkinson Estates.

**Bathroom** 

8'5" x 4'6" (2.57m x 1.37m)

First Floor

**Bedroom One** 

11'7" x 10'8" (3.53m x 3.25m)

**Bedroom Two** 

10'8" x 8'9" (3.25m x 2.67m)

Rear Garden