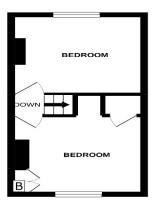

## Sought After York Road Location Living Room

Jenkinson Estates are pleased to offer the delightful period home situated in the sought-after location of York Road in Walmer. This two bedroom property is charming and gives a feeling of character and would make an ideal weekend retreat or a holiday let. Just one road behind The Strand and seafront it is an ideal base for enjoying the bandstand, sailing club and lovely promenade which take you into the centre of Deal which offers a wide range of local shops and amenities to include a mainline railway station and local bus service. The accommodation offers two reception rooms, a living and dining room. From the dining room is the family bathroom and kitchen. The kitchen leads out to rear garden. The first floor offers two double bedrooms. All viewings are strictly by appointment via the Sole Agent Jenkinson Estates.

One Road Back From The Strand Kitchen/Breakfast Room Offering Two Double Bedrooms

Downstairs Bathroom

GROUND FLOOR 1ST FLOOR

Whilst every attempt has been made to ensure the accuracy of the floorplan contained here, measurements of doors, windows, rooms and any other items are approximate and no responsibility is taken for any error, omission or mis-statement. This plan is for illustrative purposes only and should be used as such by any prospective purchaser. The services, systems and appliances shown have not been tested and no guarantee as to their operability or efficiency can be given.

**Bathroom** 

8'5" x 4'6" (2.57m x 1.37m)

First Floor

**Bedroom One** 

11'7" x 10'8" (3.53m x 3.25m)

**Bedroom Two** 

10'8" x 8'9" (3.25m x 2.67m)

Rear Garden