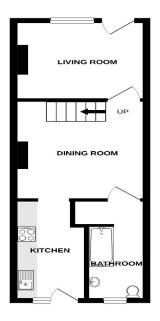

## Sought After York Road Location Living Room

Jenkinson Estates are pleased to offer the delightful period home situated in the sought-after location of York Road in Walmer. This two bedroom property is charming and gives a feeling of character and would make an ideal weekend retreat or a holiday let. Just one road behind The Strand and seafront it is an ideal base for enjoying the bandstand, sailing club and lovely promenade which take you into the centre of Deal which offers a wide range of local shops and amenities to include a mainline railway station and local bus service. The accommodation offers two reception rooms, a living and dining room. From the dining room is the family bathroom and kitchen. The kitchen leads out to rear garden. The first floor offers two double bedrooms. All viewings are strictly by appointment via the Sole Agent Jenkinson Estates.

One Road Back From The Strand Kitchen/Breakfast Room Offering Two Double Bedrooms

Downstairs Bathroom

GROUND FLOOR 1ST FLOOR

Whilst every attempt has been made to ensure the accuracy of the floorplan contained here, measurements of doors, windows, rooms and any other items are approximate and no responsibility is taken for any error, omission or mis-statement. This plan is for illustrative purposes only and should be used as such by any prospective purchaser. The services, systems and appliances shown have not been tested and no guarantee as to their operability or efficiency can be given.

Accommodation

Entrance Via:

Living Room

11'7" x 10'6" (3.53m x 3.20m)

**Dining Room** 

11'4" x 10'8" (3.45m x 3.25m)

Kitchen

11'8" x 5'5" (3.56m x 1.65m)

**Bathroom** 

8'5" x 4'6" (2.57m x 1.37m)

First Floor

**Bedroom One** 

11'7" x 10'8" (3.53m x 3.25m)

**Bedroom Two** 

10'8" x 8'9" (3.25m x 2.67m)

Rear Garden