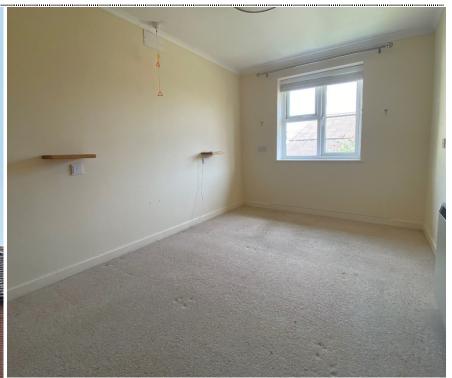

Accommodation

Communal Hallway

First Floor

Entrance Hall

**Living Room/Dining Room** 15'9" x 10'6" (4.80m x 3.20m)

**Kitchen** 6'8" x 6'9" (2.03m x 2.06m)

**Bedroom One** 

12'3" x 8'4" (3.73m x 2.54m)