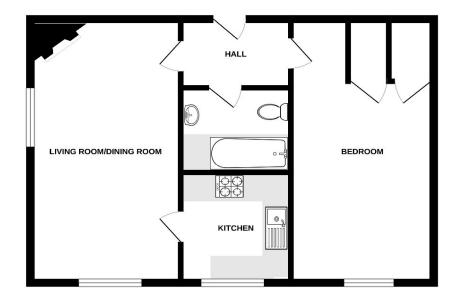

## FIRST FLOOR

Whilst every attempt has been made to ensure the accuracy of the floorplan contained here, measurement of doors, windows, rooms and any other items are approximate and no responsibility is taken for any erroconsisten or mis-statement. This plan is for illustrative purposes only and should be used as such by any prespective purchasor. The services, systems and appliances shown have not been tested and no guarant as to their operability or efficiency can be given.

Accommodation

Communal Hallway

First Floor

Entrance Hall

**Living Room/Dining Room** 15'9" x 10'6" (4.80m x 3.20m)

**Kitchen** 6'8" x 6'9" (2.03m x 2.06m)

**Bedroom One** 

12'3" x 8'4" (3.73m x 2.54m)