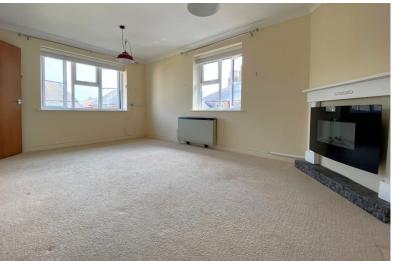

Accommodation

Communal Hallway

First Floor

Entrance Hall

**Living Room/Dining Room** 15'9" x 10'6" (4.80m x 3.20m)

**Kitchen** 6'8" x 6'9" (2.03m x 2.06m)

**Bedroom One** 

12'3" x 8'4" (3.73m x 2.54m)