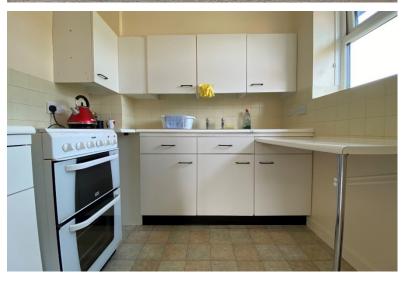

Accommodation

Communal Hallway

First Floor

Entrance Hall

**Living Room/Dining Room** 15'9" x 10'6" (4.80m x 3.20m)

**Kitchen** 6'8" x 6'9" (2.03m x 2.06m)

**Bedroom One** 

12'3" x 8'4" (3.73m x 2.54m)