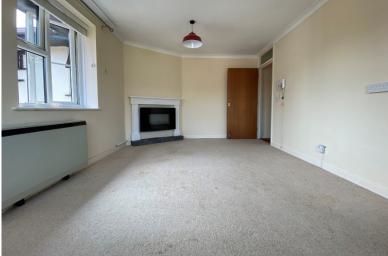

Accommodation

Communal Hallway

First Floor

Entrance Hall

**Living Room/Dining Room** 15'9" x 10'6" (4.80m x 3.20m)

**Kitchen** 6'8" x 6'9" (2.03m x 2.06m)

**Bedroom One** 

12'3" x 8'4" (3.73m x 2.54m)