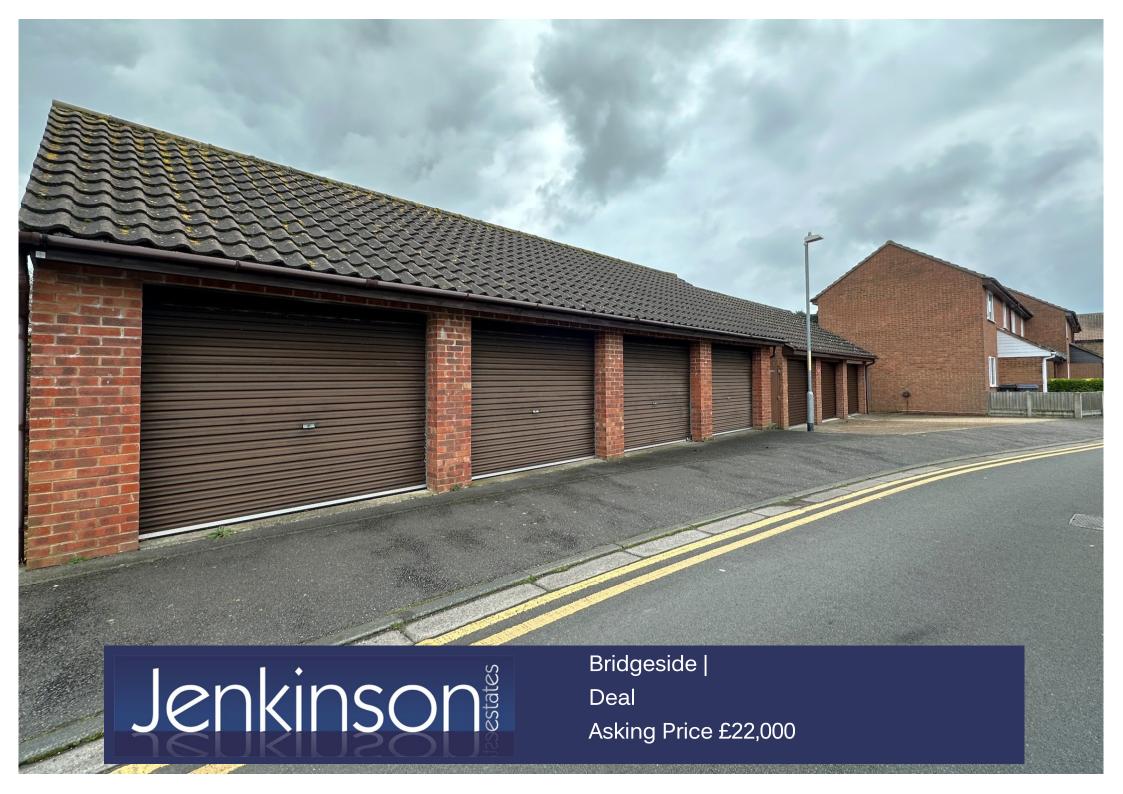

Freehold

Energy Performance Rating = TBC

Single Garage Near Town One Of Pair For Sale In Same Up a

Up and Over Door

Bloc

Overall Good Condition

Ideal For Classic Car

Storage Solution Close to Town

Jenkinson Estates are pleased to offer this single garage, located in close proximity to the town of Deal. One of a pair that are available together or individually. This particular garage which is En Bloc is accessed via an up and over door, is a standard size to accommodate a car, or can be used as storage. There is gated access for the pair for shared maintenance and responsibility of the garages and strip of garden behind. All enquiries exclusively via Jenkinson Estates.

Single Garage

Up & Over Door

Gated Shared Access To Side & Rear

Jenkinson Estates 4 West Street, Deal, Kent, CT14 6AE

01304 373 984 info@jenkinsonestates.co.uk www.jenkinsonestates.co.uk

Important Notice - These particulars have been prepared in good faith and they are not intended to constitute part of an offer or contract. We have not performed a structural survey on this property and the services, appliances and specific fittings have not been tested. All photographs, measurements, floor plans and distances referred to are given as a guide and should not be relied upon.